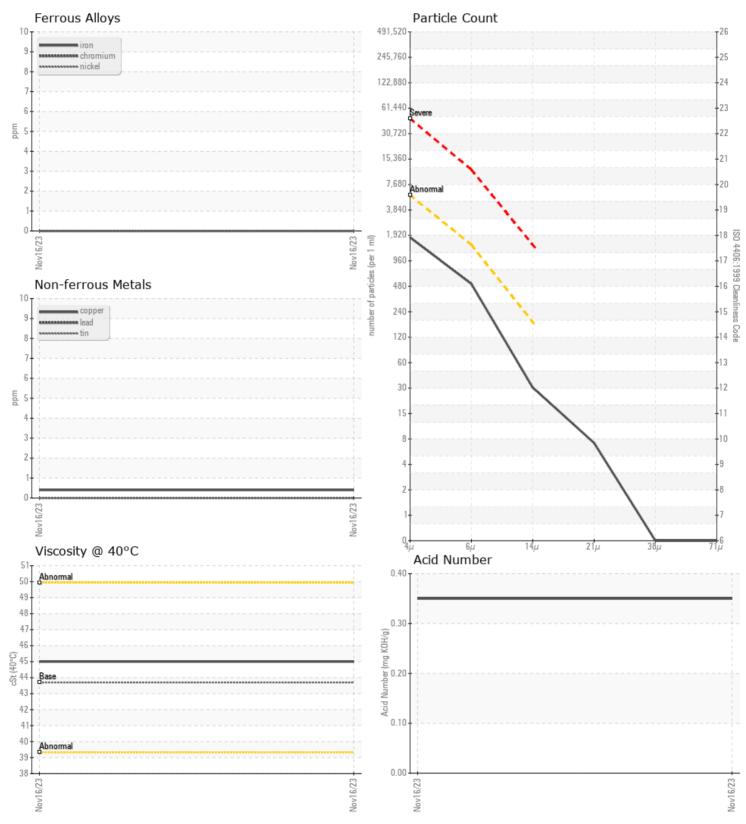

## SAMPLE INFORMATION

VOLVO

| Sample Number    |          | VCP441631   | <br> |  |
|------------------|----------|-------------|------|--|
| Sample Date      |          | 16 Nov 2023 | <br> |  |
| Machine Hours    |          | 8534        | <br> |  |
| Oil Hours        |          | 0           | <br> |  |
| Oil Changed      |          | Not Changd  | <br> |  |
| Sample Status    |          | NORMAL      | <br> |  |
|                  |          |             |      |  |
| OIL CONDI        | FION     |             |      |  |
| Visc @ 40°C      | cSt      | <b>45.0</b> | <br> |  |
| Acid Number (AN) | mg KOH/g | 0.35        | <br> |  |
|                  |          |             |      |  |
| CONTAMIN         | IATION   |             |      |  |
| Water            | %        | NEG         | <br> |  |
| Particles >4µm   |          | <b>1594</b> | <br> |  |

| Particles >4µm    |     | <b>1594</b> | <br> |  |
|-------------------|-----|-------------|------|--|
| Particles >6µm    |     | 450         | <br> |  |
| Particles >14µm   |     | 27          | <br> |  |
| ISO 4406:1999 (c) |     | 18/16/12    | <br> |  |
| Silicon           | ppm | <b>■</b> <1 | <br> |  |
| Sodium            | ppm | 0           | <br> |  |
| Potassium         | ppm | 0           | <br> |  |

### WEAR METALS

| Iron       | ppm | 0          | <br> |  |
|------------|-----|------------|------|--|
| Copper     | ppm | <b></b> <1 | <br> |  |
| Lead       | ppm | 0          | <br> |  |
| Tin        | ppm | 0          | <br> |  |
| Aluminum   | ppm | 0          | <br> |  |
| Chromium   | ppm | 0          | <br> |  |
| Molybdenum | ppm | 0          | <br> |  |
| Nickel     | ppm | 0          | <br> |  |
| Titanium   | ppm | 0          | <br> |  |
| Silver     | ppm | 0          | <br> |  |
| Manganese  | ppm | 0          | <br> |  |
| Vanadium   | ppm | <1         | <br> |  |

VOLVO

| Calcium    | ppm | 31  |  |  |  |  |
|------------|-----|-----|--|--|--|--|
| Magnesium  | ppm | 0   |  |  |  |  |
| Zinc       | ppm | 399 |  |  |  |  |
| Phosphorus | ppm | 300 |  |  |  |  |
| Barium     | ppm | 0   |  |  |  |  |
| Boron      | ppm | 0   |  |  |  |  |

#### Diagnosis

Resample at the next service interval to monitor.All component wear rates are normal. The amount and size of particulates present in the system are acceptable. There is no indication of any contamination in the oil. The AN level is acceptable for this fluid. The condition of the oil is suitable for further service.