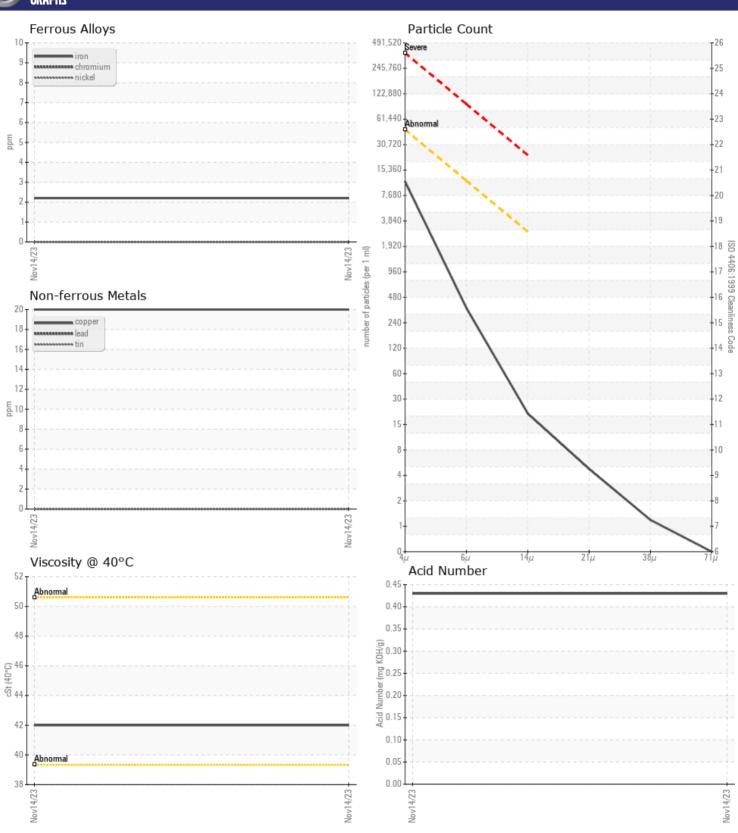

## **CONSTRUCTION EQUIPMENT**

BUREAU OF LAND MGMT VOLVO EC 160E 3 14205 - HYDRAULIC SYST

Sample No: VCP403605

Oil Type: H46

**Job No:** BUREAU OF LAND MGMT

| SAMPLE IN              | IFORMATION  |             |             |  |
|------------------------|-------------|-------------|-------------|--|
| Sample Number          |             | VCP403605   | <br>        |  |
| Sample Date            |             | 14 Nov 2023 | <br>        |  |
| Machine Hours          |             | 810         | <br>        |  |
| Oil Hours              |             | 0           | <br>        |  |
| Oil Changed            |             | Not Changd  | <br>        |  |
| Sample Status          |             | NORMAL      | <br>        |  |
| Jampie Status          |             | NORWAL      |             |  |
| VOLVO                  |             |             |             |  |
| OIL CONDIT             | <b>FION</b> |             |             |  |
| Visc @ 40°C            | cSt         | <b>42.0</b> | <br>        |  |
| Acid Number (AN)       | mg KOH/g    | ■ 0.43      | <br>        |  |
|                        |             |             |             |  |
| CONTAMIN               | ATION       |             |             |  |
| LUNTAMIN               |             | <u> </u>    |             |  |
| Water                  | %           | NEG         | <br>        |  |
| Particles >4µm         |             | ■9804       | <br>        |  |
| Particles >6µm         |             | ■316        | <br>        |  |
| Particles >14µm        |             | <b>18</b>   | <br>        |  |
| SO 4406:1999 (c)       |             | 20/15/11    | <br>        |  |
| Silicon                | ppm         | ■5          | <br>        |  |
| Sodium                 | ppm         | <b>■</b> <1 | <br>        |  |
| Potassium              | ppm         | ■0          | <br>        |  |
|                        |             |             |             |  |
| WEAR MET               | 7147        |             |             |  |
| _                      |             |             |             |  |
| ron                    | ppm         | <b>2</b>    | <br>        |  |
| Copper                 | ppm         | <b>20</b>   | <br>        |  |
| _ead<br><del>-</del> · | ppm         | <b>0</b>    | <br>        |  |
| Tin .                  | ppm         | <b>0</b>    | <br>        |  |
| Aluminum               | ppm         | <b>0</b>    | <br>        |  |
| Chromium               | ppm         | <b>0</b>    | <br>        |  |
| Molybdenum             | ppm         | 0           | <br>        |  |
| Nickel                 | ppm         | 0           | <br>        |  |
| Titanium               | ppm         | 0           | <br>        |  |
| Silver                 | ppm         | 0           | <br>        |  |
| Manganese              | ppm         | 0           | <br>        |  |
| Vanadium               | ppm         | <1          | <br>        |  |
|                        |             |             |             |  |
| VOLVO                  |             |             | <br><u></u> |  |

#### Diagnosis

F: (775)356-7152

Resample at the next service interval to monitor. All component wear rates are normal. The system cleanliness is acceptable for your target ISO 4406 cleanliness code. The system and fluid cleanliness is acceptable. The AN level is acceptable for this fluid. The condition of the oil is suitable for further service.

#### GRAPHS