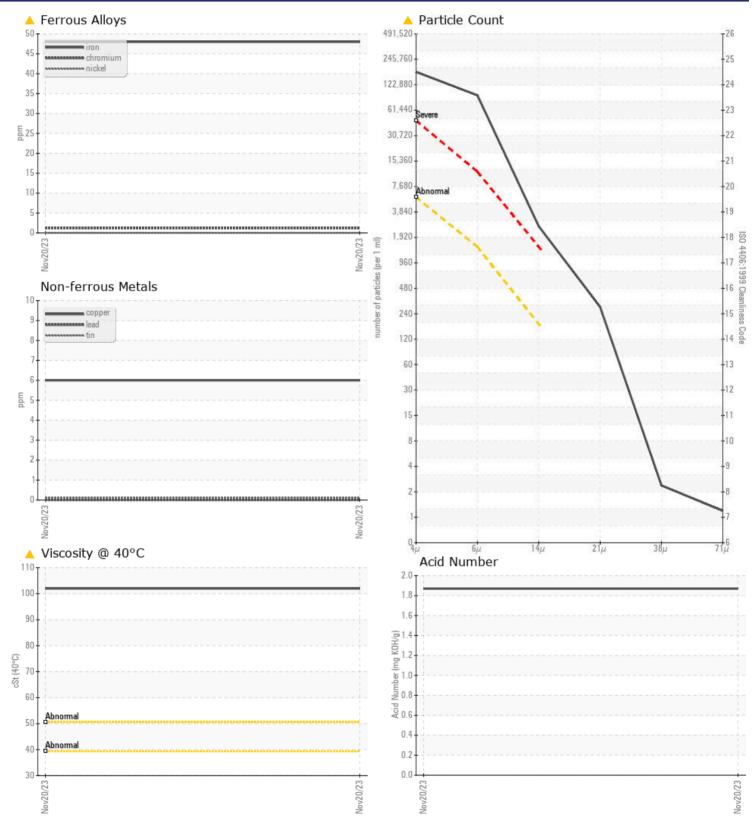

| Contami           | NATION |                |      |  |
|-------------------|--------|----------------|------|--|
| Water             | %      | NEG            | <br> |  |
| Particles >4µm    |        | 🔺 150518       | <br> |  |
| Particles >6µm    |        | <b>A</b> 79610 | <br> |  |
| Particles >14µm   |        | 🔺 2271         | <br> |  |
| ISO 4406:1999 (c) |        | 24/23/18       | <br> |  |
| Silicon           | ppm    | <b>4</b>       | <br> |  |
| Sodium            | ppm    | <b></b> <1     | <br> |  |
| Potassium         | ppm    | 0              | <br> |  |

## Diagnosis

We advise an early resample to confirm this situation. NOTE: one of two samples received with same ID and sampling date. DATA AND APPEARANCE INDICATE GEAR OIL.The iron level is abnormal. There is a high amount of particulates present in the oil. The oil viscosity is higher than normal. This plus the additive levels indicates a different brand, or type of oil.