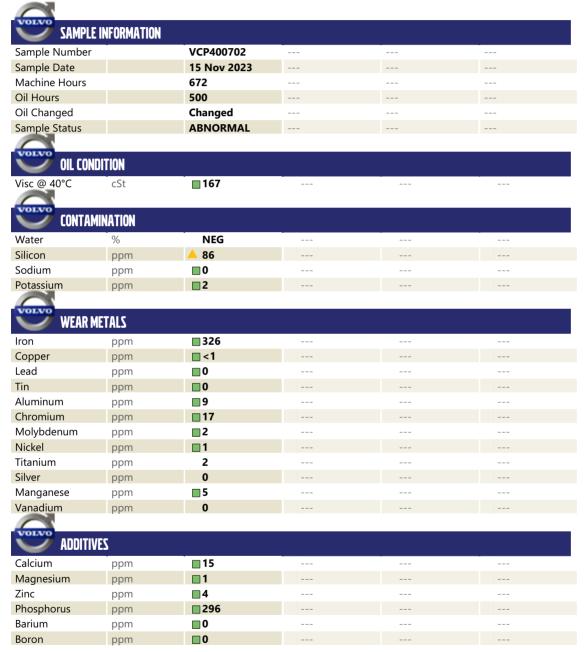

## Diagnosis

The oil change at the time of sampling has been noted. Resample at the next service interval to monitor.All component wear rates are normal. Elemental level of silicon (Si) above normal indicating ingress of seal material. The condition of the oil is acceptable for the time in service.