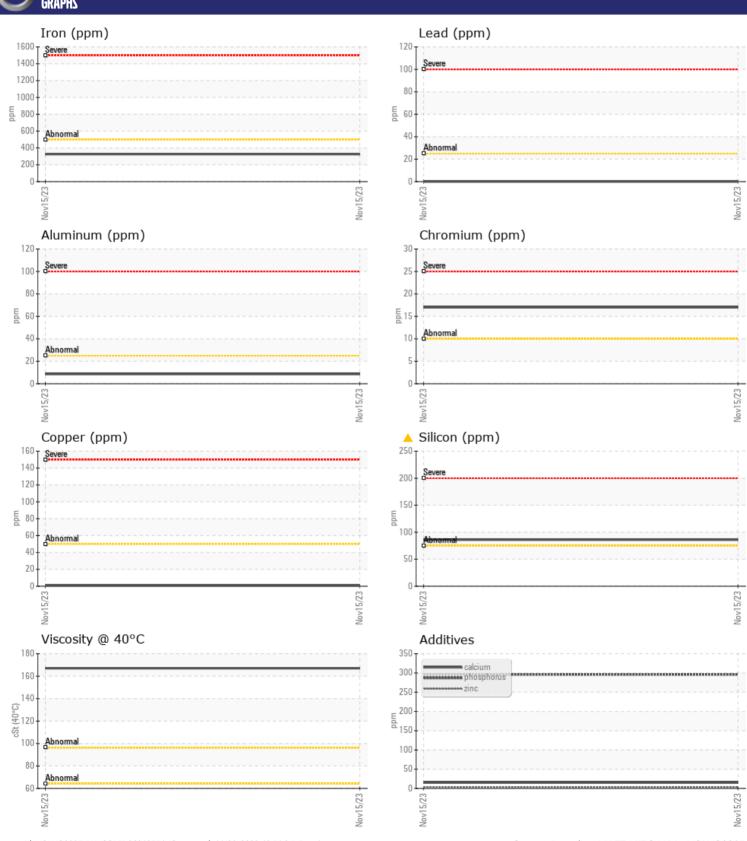

## Diagnosis

The oil change at the time of sampling has been noted. Resample at the next service interval to monitor.All component wear rates are normal. Elemental level of silicon (Si) above normal indicating ingress of seal material. The condition of the oil is acceptable for the time in service.

## **GRAPHS**