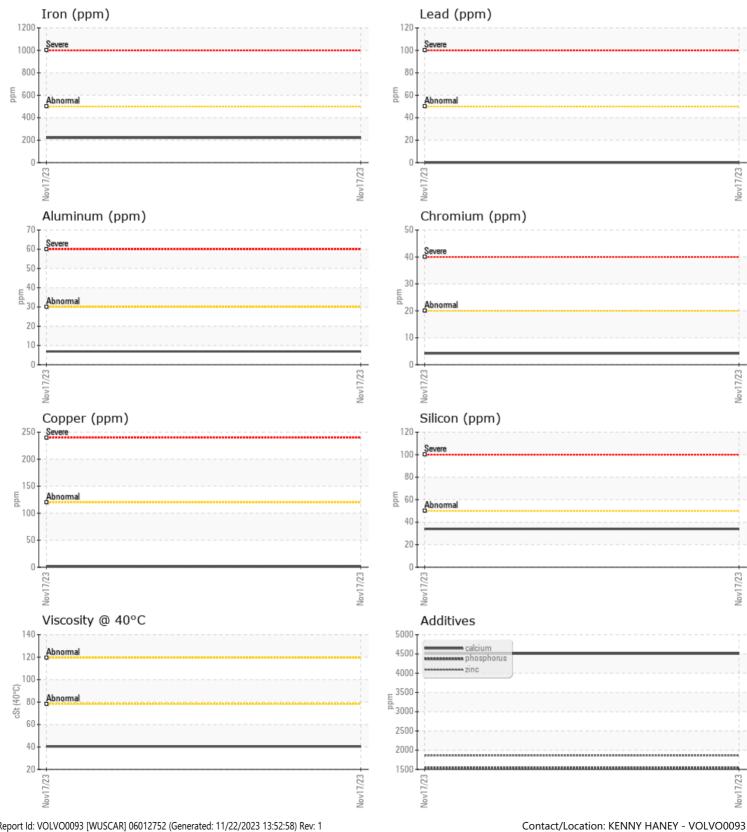

CONSTRUCTION EQUIPMENT 415597 MOSAIC VOLVO L70H 624427 - FRONT AXLE

 Sample No:
 VCP440650

 Oil Type:
 NOT GIVEN

 Job No:
 415597 MOSAIC

VOINTO

|               | INFORMATIO   | M           |      |  |
|---------------|--------------|-------------|------|--|
|               | . INFURMATIU |             | <br> |  |
| Sample Number |              | VCP440650   | <br> |  |
| Sample Date   |              | 17 Nov 2023 | <br> |  |
| Machine Hours |              | 4712        | <br> |  |
| Oil Hours     |              | 0           | <br> |  |
| Oil Changed   |              | N/A         | <br> |  |
| Sample Status |              | NORMAL      | <br> |  |
|               |              |             |      |  |
| OIL CON       | DITION       |             |      |  |
| Visc @ 40°C   | cSt          | 40.4        | <br> |  |
|               | 001          |             |      |  |
| VOLVO         |              |             |      |  |
| 🥑 CONTAM      | INATION      |             |      |  |
| Water         | %            | NEG         | <br> |  |
| Silicon       | ppm          | 34          | <br> |  |
| Sodium        | ppm          | <b>1</b> 4  | <br> |  |
| Potassium     | ppm          | <b>4</b>    | <br> |  |
|               |              |             |      |  |
| WEAR M        | IETALS       |             |      |  |
| Iron          | ppm          | 221         | <br> |  |
| Copper        | ppm          | 2           | <br> |  |
| Lead          | ppm          | 0           | <br> |  |
| Tin           |              | 0           | <br> |  |
| Aluminum      | ppm          | 7           | <br> |  |
| Chromium      | ppm          | <b>4</b>    | <br> |  |
| Molybdenum    | ppm          | 6           | <br> |  |
| Nickel        | ppm          | o<br>∎1     |      |  |
|               | ppm          |             | <br> |  |
| Titanium      | ppm          | <1<br>0     |      |  |
| Silver        | ppm          | 10          | <br> |  |
| Manganese     | ppm          |             |      |  |
| Vanadium      | ppm          | 0           | <br> |  |
| VOLVO         |              |             | <br> |  |
| ADDITIV       | ES           |             |      |  |
| Calcium       | ppm          | 4508        | <br> |  |
| Magnesium     | ppm          | 20          | <br> |  |
| Zinc          | ppm          | 1862        | <br> |  |
| Phosphorus    | ppm          | 1531        | <br> |  |
|               |              | -           |      |  |

## Diagnosis

Resample at the next service interval to monitor.All component wear rates are normal. There is no indication of any contamination in the oil. The condition of the oil is acceptable for the time in service.

## **CONSTRUCTION EQUIPMENT**

GRAPHS

VOLVO

Page 2 of 2

Report Id: VOLVO0093 [WUSCAR] 06012752 (Generated: 11/22/2023 13:52:58) Rev: 1