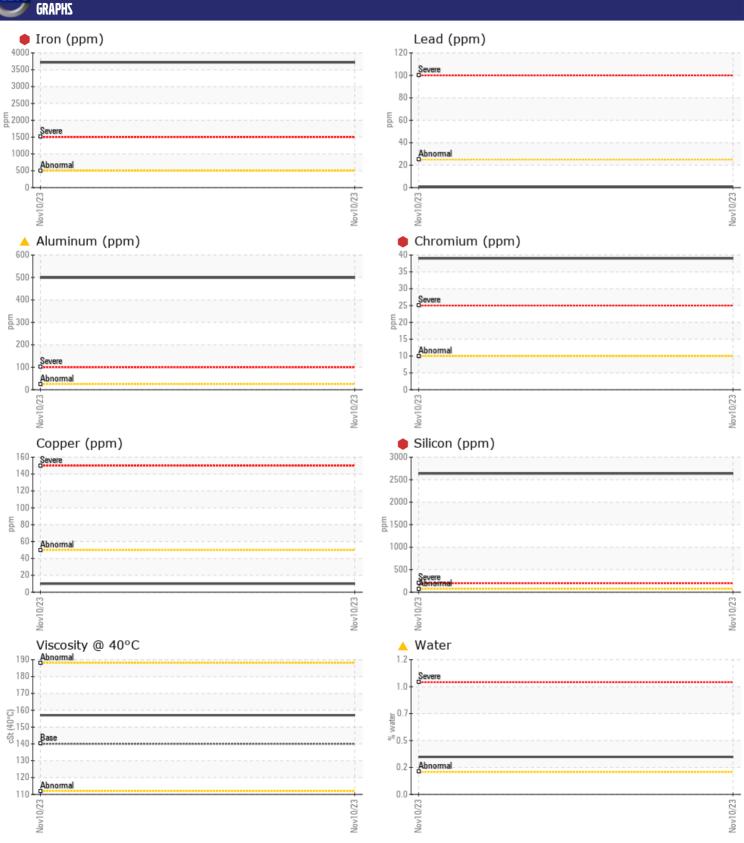

CONSTRUCTION EQUIPMENT
11556 SIOUX FALLS LF VOLVO EC350EL 310712 - BOGIE/CENTER

Sample No: VCE63919

Oil Type: GEAR OIL LS 80W90 Job No: 11556 SIOUX FALLS LF

| CAMDIE        | INFORMATIO | N              |      |  |
|---------------|------------|----------------|------|--|
|               | INFURMATIU |                |      |  |
| Sample Number |            | VCE63919       | <br> |  |
| Sample Date   |            | 10 Nov 2023    | <br> |  |
| Machine Hours |            | 4790           | <br> |  |
| Oil Hours     |            | 0              | <br> |  |
| Oil Changed   |            | N/A            | <br> |  |
| Sample Status |            | SEVERE         | <br> |  |
| VOLVO         |            |                |      |  |
| OIL CON       | DITION     |                |      |  |
| Visc @ 40°C   | cSt        | <b>157</b>     | <br> |  |
|               |            |                |      |  |
| VOLVO         |            |                |      |  |
| LUNTAM        | IINATION   |                |      |  |
| Water         | %          | <b>△</b> 0.334 | <br> |  |
| Silicon       | ppm        | <b>2636</b>    | <br> |  |
| Sodium        | ppm        | <b>81</b>      | <br> |  |
| Potassium     | ppm        | <b>150</b>     | <br> |  |
| VOLVO         |            |                |      |  |
| WEAR M        | IETAI C    |                |      |  |
| _             | IC I WF7   |                |      |  |
| Iron          | ppm        | <b>3718</b>    | <br> |  |
| Copper        | ppm        | <b>10</b>      | <br> |  |
| Lead          | ppm        | <b></b>        | <br> |  |
| Tin           | ppm        | <b>0</b>       | <br> |  |
| Aluminum      | ppm        | <u>499</u>     | <br> |  |
| Chromium      | ppm        | <b>9</b> 39    | <br> |  |
| Molybdenum    | ppm        | <b>6</b>       | <br> |  |
| Nickel        | ppm        | <b>7</b>       | <br> |  |
| Titanium      | ppm        | ■ 25           | <br> |  |
| Silver        | ppm        | 0              | <br> |  |
| Manganese     | ppm        | 45             | <br> |  |
| Vanadium      | ppm        | 2              | <br> |  |
| VOLVO         |            |                | <br> |  |
| ADDITIV       | ES         |                |      |  |
| Calcium       | ppm        | 693            | <br> |  |
| Magnesium     | ppm        | 153            | <br> |  |
| Zinc          | ppm        | <b>■31</b>     | <br> |  |
| Phosphorus    | ppm        | <b>782</b>     | <br> |  |
| Barium        | ppm        | <b>■</b> <1    | <br> |  |
| Boron         | ppm        | <b>147</b>     | <br> |  |
| DOTOTI        | ppili      | <b>17</b> 1    |      |  |

## Diagnosis

We advise that you check all areas where dirt can enter the system. We recommend that you drain the oil from the component if this has not already been done. We advise that you inspect for the source(s) of wear. We recommend an early resample to monitor this condition. Gear wear is indicated. Elemental levels of silicon (Si) and aluminum (Al) indicate alumina-silicate (coarse dirt) ingress. There is a light concentration of water present in the oil. The oil is no longer serviceable due to the presence of contaminants.