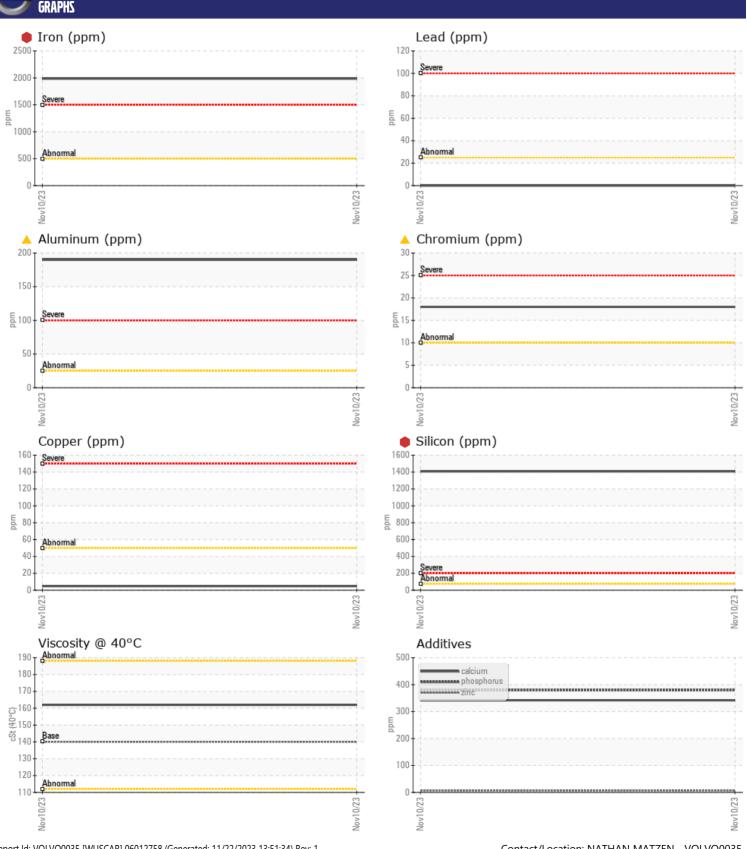

# CONSTRUCTION EQUIPMENT 11556 SIOUX FALLS LF VOLVO EC350EL 310712 - BOGIE/CENTER

Sample No: VCE63939

Oil Type: GEAR OIL LS 80W90 Job No: 11556 SIOUX FALLS LF

| CAMDIE         | INFORMATIO | <b>V</b>    |      |  |
|----------------|------------|-------------|------|--|
|                | INFURMATIU |             |      |  |
| Sample Number  |            | VCE63939    | <br> |  |
| Sample Date    |            | 10 Nov 2023 | <br> |  |
| Machine Hours  |            | 4790        | <br> |  |
| Oil Hours      |            | 0           | <br> |  |
| Oil Changed    |            | N/A         | <br> |  |
| Sample Status  |            | SEVERE      | <br> |  |
| VOLVO          |            |             |      |  |
| OIL CON        | DITION     |             |      |  |
| Visc @ 40°C    | cSt        | <b>162</b>  | <br> |  |
|                |            |             |      |  |
| VOLVO          | UNIA TION  |             |      |  |
| LUNTAM         | IINATION   |             |      |  |
| Water          | %          | NEG         | <br> |  |
| Silicon        | ppm        | <b>1408</b> | <br> |  |
| Sodium         | ppm        | <b>42</b>   | <br> |  |
| Potassium      | ppm        | <b>■</b> 64 | <br> |  |
|                |            |             |      |  |
| WEAR M         | IETAI C    |             |      |  |
| _              |            | A           |      |  |
| Iron           | ppm        | 1986        | <br> |  |
| Copper         | ppm        | <u>5</u>    | <br> |  |
| Lead           | ppm        | <b>0</b>    | <br> |  |
| Tin            | ppm        | <b>0</b>    | <br> |  |
| Aluminum       | ppm        | <u> </u>    | <br> |  |
| Chromium       | ppm        | <u> 18</u>  | <br> |  |
| Molybdenum     | ppm        | <b>3</b>    | <br> |  |
| Nickel         | ppm        | ■3          | <br> |  |
| Titanium       | ppm        | <b>1</b> 4  | <br> |  |
| Silver         | ppm        | 0           | <br> |  |
| Manganese      | ppm        | <b>18</b>   | <br> |  |
| Vanadium       | ppm        | 1           | <br> |  |
| VOLVO          |            |             | <br> |  |
| <b>ADDITIV</b> | ES         |             |      |  |
| Calcium        | ppm        | ■342        | <br> |  |
| Magnesium      | ppm        | <b>74</b>   | <br> |  |
| Zinc           | ppm        | 7           | <br> |  |
| Phosphorus     | ppm        | 380         | <br> |  |
| Barium         | ppm        | <b>0</b>    | <br> |  |
| Boron          | ppm        | <b>■</b> 58 | <br> |  |
| DOTOIT         | ppiii      |             |      |  |

### Diagnosis

We advise that you check all areas where dirt can enter the system. We recommend that you drain the oil from the component if this has not already been done. We advise that you inspect for the source(s) of wear. We recommend an early resample to monitor this condition. Gear wear is indicated. Elemental levels of silicon (Si) and aluminum (Al) indicate alumina-silicate (coarse dirt) ingress. The oil is no longer serviceable due to the presence of contaminants.