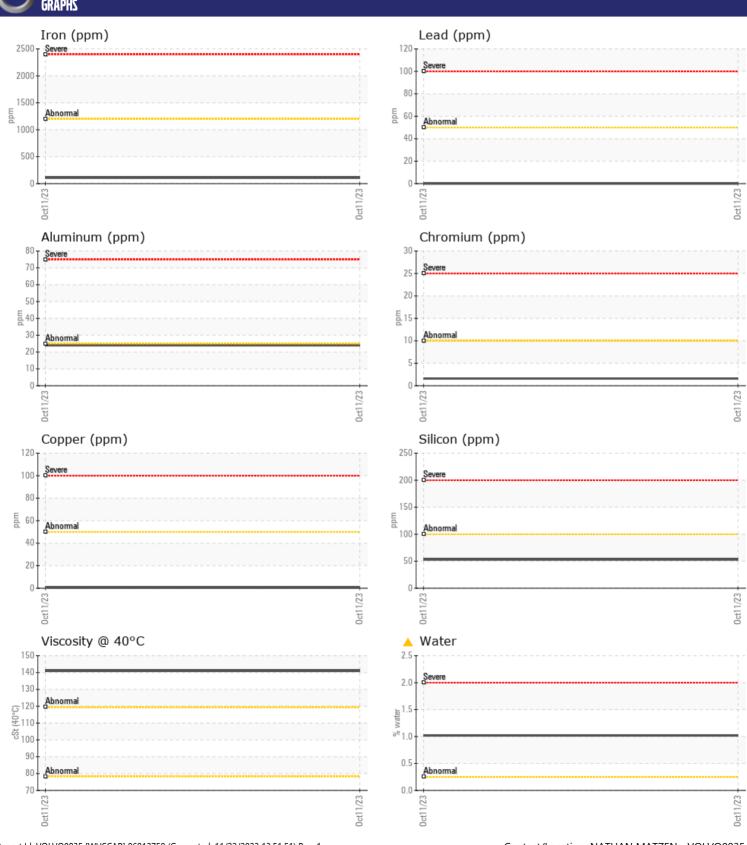

Sample No: VCE63940
Oil Type: NOT GIVEN

**Job No:** 11556 SIOUX FALLS LF

| CAMPLE        | INFORMATION |               |      |  |
|---------------|-------------|---------------|------|--|
| Sample Number |             | VCE63940      | <br> |  |
| Sample Number |             | 11 Oct 2023   |      |  |
| Machine Hours |             | 4790          | <br> |  |
| Oil Hours     |             | 0             | <br> |  |
|               |             | N/A           |      |  |
| Oil Changed   |             |               |      |  |
| Sample Status |             | ABNORMAL      | <br> |  |
| VOLVO         |             |               |      |  |
| OIL CON       | DITION      |               |      |  |
| Visc @ 40°C   | cSt         | <b>141</b>    | <br> |  |
|               |             | _             |      |  |
| VOLVO         | WALE TANK   |               |      |  |
| LUNIAM        | IINATION    |               |      |  |
| Water         | %           | <b>▲</b> 1.02 | <br> |  |
| Silicon       | ppm         | <b>53</b>     | <br> |  |
| Sodium        | ppm         | <b>27</b>     | <br> |  |
| Potassium     | ppm         | <b>11</b>     | <br> |  |
|               |             |               |      |  |
| WEAR M        | IETAI C     |               |      |  |
| _             |             |               |      |  |
| Iron          | ppm         | ■108          | <br> |  |
| Copper        | ppm         | <b>■</b> <1   | <br> |  |
| Lead          | ppm         | ■0            | <br> |  |
| Tin           | ppm         | ■0            | <br> |  |
| Aluminum      | ppm         | ■24           | <br> |  |
| Chromium      | ppm         | ■2            | <br> |  |
| Molybdenum    | ppm         | <1            | <br> |  |
| Nickel        | ppm         | <b>■</b> <1   | <br> |  |
| Titanium      | ppm         | 1             | <br> |  |
| Silver        | ppm         | 0             | <br> |  |
| Manganese     | ppm         | 1             | <br> |  |
| Vanadium      | ppm         | <1            | <br> |  |
|               |             |               | <br> |  |
| ADDITIV       | ES          |               |      |  |
| Calcium       | ppm         | 20            | <br> |  |
| Magnesium     | ppm         | 6             | <br> |  |
| Zinc          | ppm         | 0             | <br> |  |
| Phosphorus    | ppm         | 21            | <br> |  |
| Barium        | ppm         | 0             | <br> |  |
| Boron         | ppm         | 2             | <br> |  |
| DOTOIT        | ppiii       | _             |      |  |

## Diagnosis

F: (605)336-2248

We advise that you check for the source of water entry. We recommend an early resample to monitor this condition. All component wear rates are normal. There is a high concentration of water present in the oil. The condition of the oil is acceptable for the time in service.