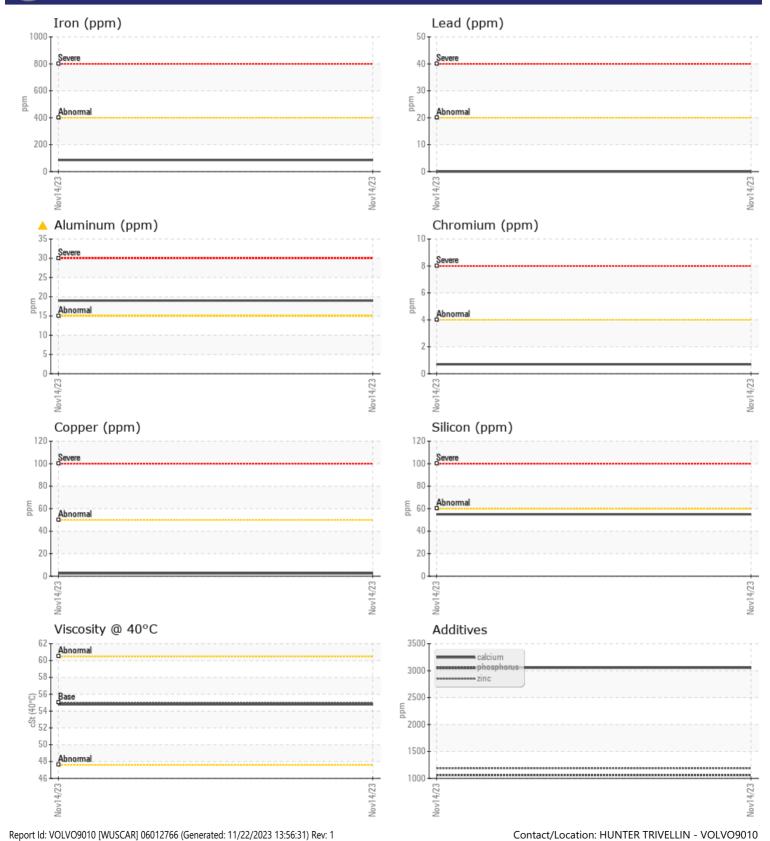

## **SAMPLE INFORMATION**

VOLVO

| Sample Number | -       | VCP420888   | <br> |  |
|---------------|---------|-------------|------|--|
| Sample Date   |         | 14 Nov 2023 | <br> |  |
| Machine Hours |         | 2069        | <br> |  |
| Oil Hours     |         | 500         | <br> |  |
| Oil Changed   |         | Not Changd  | <br> |  |
| Sample Status |         | ABNORMAL    | <br> |  |
|               |         |             |      |  |
| OIL COND      | DITION  |             |      |  |
| Visc @ 40°C   | cSt     | 54.8        | <br> |  |
|               |         |             |      |  |
| CONTAM        | INATION |             |      |  |
| Water         | %       | NEG         | <br> |  |
| Silicon       | ppm     | 55          | <br> |  |
| Sodium        | ppm     | 8           | <br> |  |
| Potassium     | ppm     | 2           | <br> |  |
|               |         |             |      |  |
| WEAR M        | ETALS   |             |      |  |
| Iron          | ppm     | 86          | <br> |  |
| Copper        | ppm     | 2           | <br> |  |
| Lead          | ppm     | 0           | <br> |  |
| Tin           | ppm     | 0           | <br> |  |
| Aluminum      | ppm     | <u> </u>    | <br> |  |
| Chromium      | ppm     |             | <br> |  |
| Molybdenum    | ppm     | 3           | <br> |  |
| Nickel        | ppm     | 0           | <br> |  |
| Titanium      | ppm     | <1          | <br> |  |
| Silver        | ppm     | 0           | <br> |  |
| Manganese     | ppm     | <b>1</b>    | <br> |  |
| Vanadium      | ppm     | 0           | <br> |  |
|               |         |             |      |  |

**ADDITIVES** Calcium 3054 ppm . . \_\_\_

| iviagnesium | ppm | 24          | <br> |  |
|-------------|-----|-------------|------|--|
| Zinc        | ppm | <b>1184</b> | <br> |  |
| Phosphorus  | ppm | <b>1062</b> | <br> |  |
| Barium      | ppm | 0           | <br> |  |
| Boron       | ppm | <b>116</b>  | <br> |  |

## Diagnosis

No corrective action is recommended at this time. Resample at the next service interval to monitor.The aluminum level is abnormal. All other component wear rates are normal. There is no indication of any contamination in the oil. The condition of the oil is acceptable for the time in service.