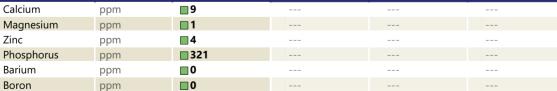

## SAMPLE INFORMATION Sample Number VCP424624 Sample Date 15 Nov 2023 Machine Hours 672 Oil Hours 500 Oil Changed Changed ABNORMAL Sample Status **OIL CONDITION** Visc @ 40°C 167 cSt CONTAMINATION Water % NEG Silicon ppm Sodium 0 🔲 ppm Potassium ppm 3 WEAR METALS Iron ppm 393 Copper ppm ■ <1 Lead ppm 0 🔲 Tin ppm 0 Aluminum ppm **1**0 Chromium 19 ppm Molybdenum ppm 2 Nickel 1 ppm Titanium ppm 2 Silver 0 ppm Manganese ppm 6 Vanadium ppm 0 101 **ADDITIVES**