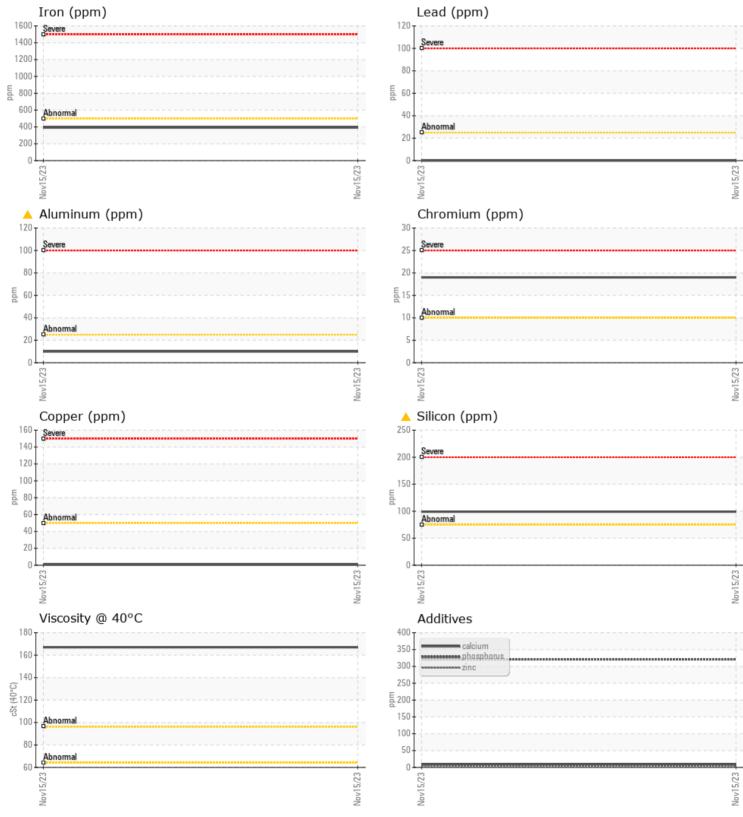

## SAMPLE INFORMATION Sample Number VCP424624 Sample Date 15 Nov 2023 Machine Hours 672 Oil Hours 500 Oil Changed Changed ABNORMAL Sample Status **OIL CONDITION** Visc @ 40°C 167 cSt CONTAMINATION Water % NEG Silicon ppm Sodium 0 🔲 ppm Potassium ppm 3 WEAR METALS Iron ppm 393 Copper ppm ■ <1 Lead ppm 0 🔲 Tin ppm 0 Aluminum ppm **1**0 Chromium 19 ppm Molybdenum ppm 2 Nickel 1 ppm Titanium ppm 2 Silver 0 ppm Manganese ppm 6 Vanadium ppm 0 101 **ADDITIVES**

## Diagnosis

We advise that you check all areas where dirt can enter the system. The oil change at the time of sampling has been noted. Resample at the next service interval to monitor.All component wear rates are normal. Elemental levels of silicon (Si) and aluminum (Al) indicate aluminasilicate (coarse dirt) ingress. The condition of the oil is acceptable for the time in service.

## **CONSTRUCTION EQUIPMENT**

GRAPHS

VOLVO

Report Id: VOLVO3387 [WUSCAR] 06012773 (Generated: 11/22/2023 13:58:48) Rev: 1

Contact/Location: MATT MITCHAM - VOLVO3387