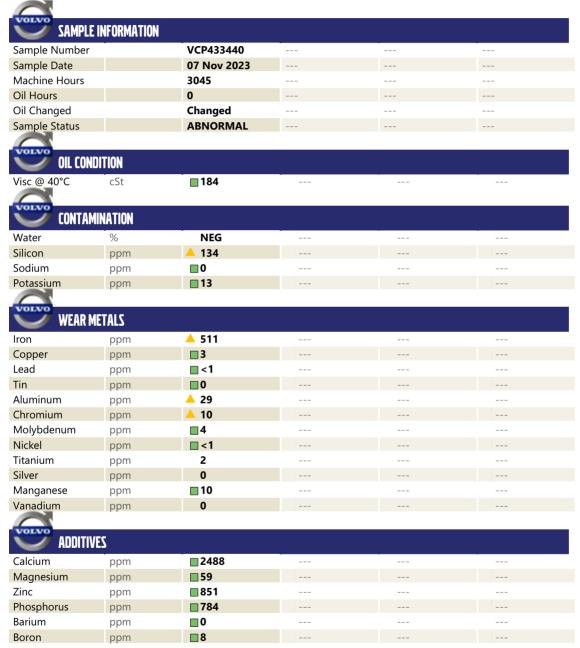

### Diagnosis

We advise that you check all areas where dirt can enter the system. The oil change at the time of sampling has been noted. Resample at the next service interval to monitor. Gear wear is indicated. Elemental levels of silicon (Si) and aluminum (Al) indicate alumina-silicate (coarse dirt) ingress. The condition of the oil is acceptable for the time in service.