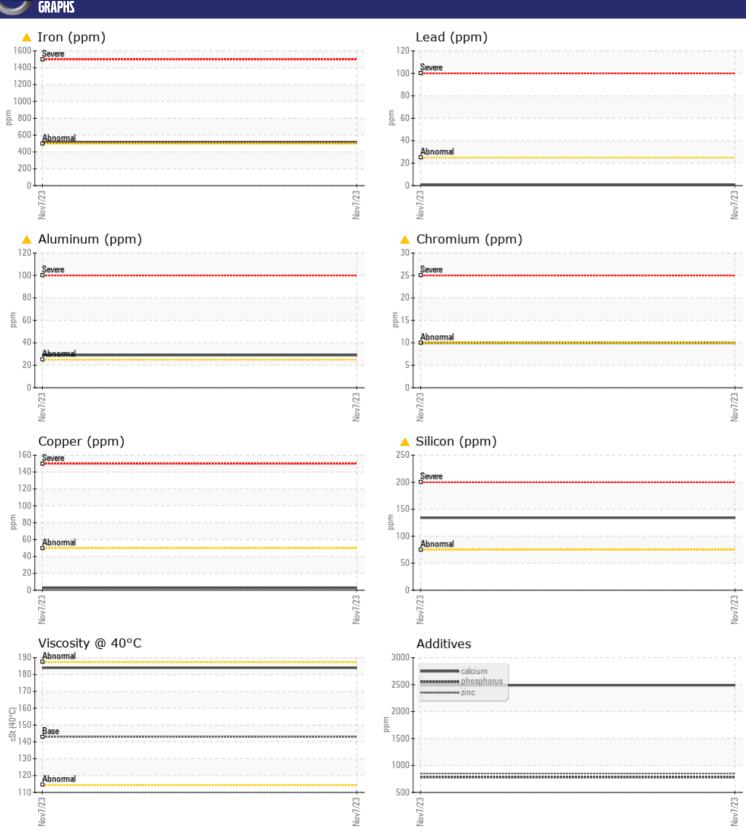

### Diagnosis

We advise that you check all areas where dirt can enter the system. The oil change at the time of sampling has been noted. Resample at the next service interval to monitor. Gear wear is indicated. Elemental levels of silicon (Si) and aluminum (Al) indicate alumina-silicate (coarse dirt) ingress. The condition of the oil is acceptable for the time in service.