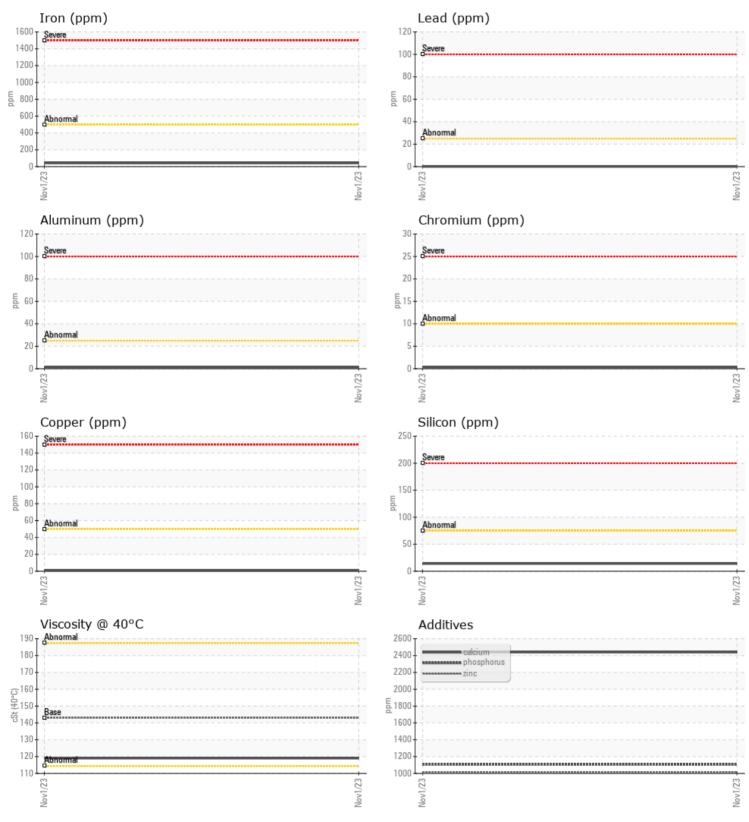

## SAMPLE INFORMATION VCP432941 Sample Number Sample Date 01 Nov 2023 Machine Hours 2477 Oil Hours 0 Oil Changed Changed NORMAL Sample Status **OIL CONDITION** Visc @ 40°C cSt 119 CONTAMINATION Water % NEG Silicon 14 ppm Sodium 3 ppm Potassium ppm 3 WEAR METALS 42 Iron ppm Copper mag ■ < 1

| copper     | ppiii | <b>`</b> · |      |  |
|------------|-------|------------|------|--|
| Lead       | ppm   | 0          | <br> |  |
| Tin        | ppm   | 0          | <br> |  |
| Aluminum   | ppm   | <b>1</b>   | <br> |  |
| Chromium   | ppm   |            | <br> |  |
| Molybdenum | ppm   | □ <1       | <br> |  |
| Nickel     | ppm   | <b>1</b>   | <br> |  |
| Titanium   | ppm   | <1         | <br> |  |
| Silver     | ppm   | 0          | <br> |  |
| Manganese  | ppm   | □ <1       | <br> |  |
| Vanadium   | ppm   | 0          | <br> |  |

**ADDITIVES** Calcium 2440 ppm ppm 9 Magnesium **1011** Zinc ppm Phosphorus 1106 ppm **||** <1 Barium ppm 119 Boron ppm