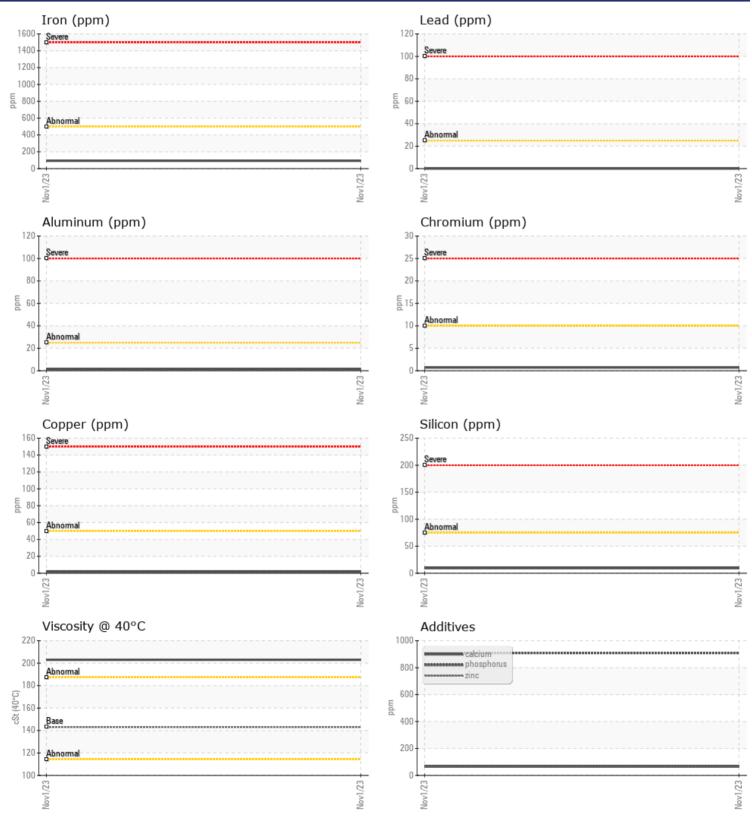

| VOLVO      |         |             |      |  |
|------------|---------|-------------|------|--|
| WEAR M     | IFTAI S |             |      |  |
|            |         |             |      |  |
| Iron       | ppm     | 93          | <br> |  |
| Copper     | ppm     | <b>1</b>    | <br> |  |
| Lead       | ppm     | 0           | <br> |  |
| Tin        | ppm     | 0           | <br> |  |
| Aluminum   | ppm     | <b>1</b>    | <br> |  |
| Chromium   | ppm     | <b>□</b> <1 | <br> |  |
| Molybdenum | ppm     | <b></b> <1  | <br> |  |
| Nickel     | ppm     | <b>4</b>    | <br> |  |
| Titanium   | ppm     | <1          | <br> |  |
| Silver     | ppm     | 0           | <br> |  |
| Manganese  | ppm     | 2           | <br> |  |
| Vanadium   | ppm     | 0           | <br> |  |

## Diagnosis

Resample at the next service interval to monitor.All component wear rates are normal. There is no indication of any contamination in the oil. The condition of the oil is acceptable for the time in service.

| /anadiu | m |
|---------|---|
|         |   |

VOLU **ADDITIVES** Calcium 65 ppm Magnesium ppm 5 🔲 Zinc ppm 65 🔲 Phosphorus 909 ppm Barium 5 🔲 ppm Boron 75 ppm

 Depot:
 VOLVO8501

 Unique No:
 10751929

 Signed:
 Wes Davis