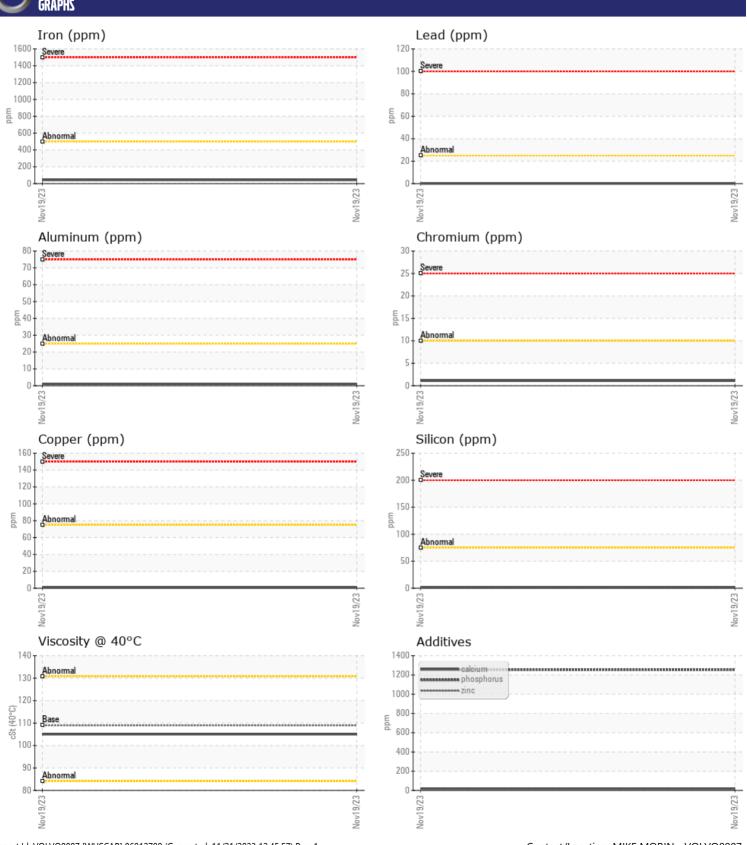

CONSTRUCTION EQUIPMENT
HASLAM PONSSE AO 11052 - FRONT REAR LEFT PLANETARY

Sample No: VCP429619

Oil Type: **GEAR OIL SAE 75W90** 

Job No: **HASLAM** 

| SAMPLE        | E INFORMATION |               |      |  |
|---------------|---------------|---------------|------|--|
| Sample Number |               | VCP429619     | <br> |  |
| Sample Date   |               | 19 Nov 2023   | <br> |  |
| Machine Hours |               | 0             | <br> |  |
| Oil Hours     |               | 0             | <br> |  |
| Oil Changed   |               | N/A           | <br> |  |
| Sample Status |               | NORMAL        | <br> |  |
|               |               |               |      |  |
| OIL CON       | DITION        |               |      |  |
| Visc @ 40°C   | cSt           | <b>105</b>    | <br> |  |
|               |               |               |      |  |
| LUNTAN        | MINATION      |               |      |  |
|               |               |               |      |  |
| Water         | %             | NEG           | <br> |  |
| Silicon       | ppm           | <b>2</b>      | <br> |  |
| Sodium        | ppm           | <b>0</b>      | <br> |  |
| Potassium     | ppm           | <b>2</b>      | <br> |  |
| VOLVO         |               |               |      |  |
| WEAR N        | METALS        |               |      |  |
| Iron          | ppm           | <b>43</b>     | <br> |  |
| Copper        | ppm           | <b>■&lt;1</b> | <br> |  |
| Lead          | ppm           | <b>0</b>      | <br> |  |
| Tin           | ppm           | ■0            | <br> |  |
| Aluminum      | ppm           | <b>1</b>      | <br> |  |
| Chromium      | ppm           | <b>1</b>      | <br> |  |
| Molybdenum    | ppm           | <b></b>       | <br> |  |
| Nickel        | ppm           | ■0            | <br> |  |
| Titanium      | ppm           | <1            | <br> |  |
| Silver        | ppm           | 0             | <br> |  |
| Manganese     | ppm           | <b>1</b>      | <br> |  |
| Vanadium      | ppm           | 0             | <br> |  |
| VOLVO         |               |               |      |  |
| ADDITIV       | ZES           |               |      |  |
| Calcium       | ppm           | <b>1</b> 9    | <br> |  |
| Magnesium     | ppm           | 87            | <br> |  |
| Zinc          | ppm           | <b>3</b>      | <br> |  |
| Phosphorus    | ppm           | <b>1254</b>   | <br> |  |
| Barium        | ppm           | <b>0</b>      | <br> |  |
| Boron         | ppm           | <b>437</b>    | <br> |  |