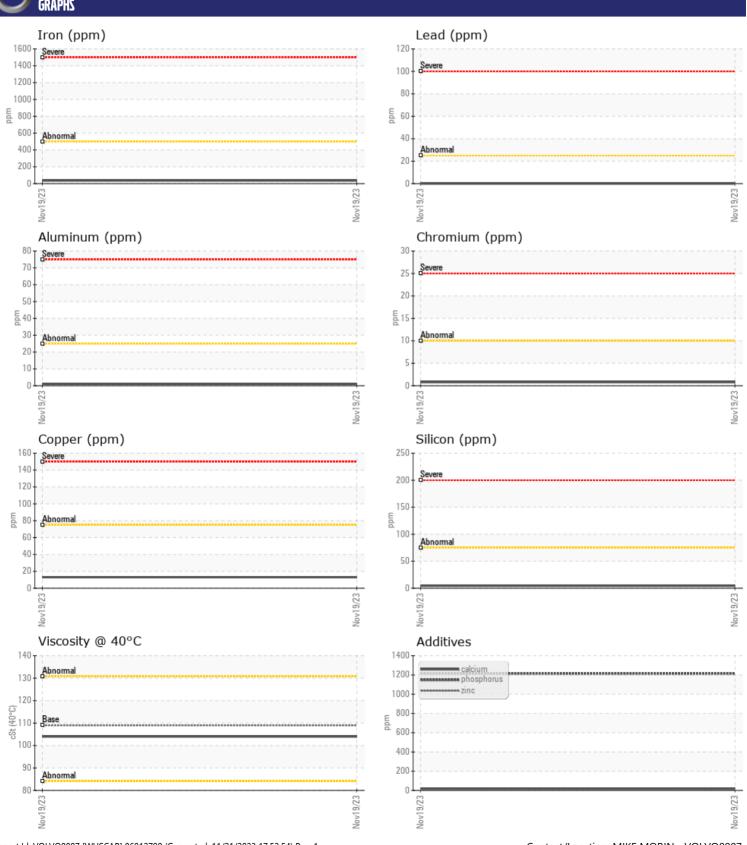

# CONSTRUCTION EQUIPMENT HASLAM PONSSE AO 1 1052 - BOGIE - REAR LEFT PLANETARY

Sample No: VCP424108

Oil Type: **GEAR OIL SAE 75W90** 

Job No: **HASLAM** 

| VOLVO         |            |             |      |  |
|---------------|------------|-------------|------|--|
| SAMPLE I      | NFORMATION |             |      |  |
| Sample Number | -          | VCP424108   | <br> |  |
| Sample Date   |            | 19 Nov 2023 | <br> |  |
| Machine Hours |            | 0           | <br> |  |
| Oil Hours     |            | 0           | <br> |  |
| Oil Changed   |            | N/A         | <br> |  |
| Sample Status |            | NORMAL      | <br> |  |
|               |            |             |      |  |
| OIL CONDI     | ITION      |             |      |  |
| Visc @ 40°C   | cSt        | <b>104</b>  | <br> |  |
| VOLVO         |            |             |      |  |
| CONTAMI       | NATION     |             |      |  |
| Water         | %          | NEG         | <br> |  |
| Silicon       | ppm        | <b>4</b>    | <br> |  |
| Sodium        | ppm        | <b>0</b>    | <br> |  |
| Potassium     | ppm        | <b>2</b>    | <br> |  |
|               |            |             |      |  |

| VOLVO       |          |               |  |  |  |  |  |
|-------------|----------|---------------|--|--|--|--|--|
| WEAR METALS |          |               |  |  |  |  |  |
| WEARIN      | IL I VL3 |               |  |  |  |  |  |
| Iron        | ppm      | ■36           |  |  |  |  |  |
| Copper      | ppm      | <b>13</b>     |  |  |  |  |  |
| Lead        | ppm      | <b>0</b>      |  |  |  |  |  |
| Tin         | ppm      | <b>■</b> 0    |  |  |  |  |  |
| Aluminum    | ppm      | <b>1</b>      |  |  |  |  |  |
| Chromium    | ppm      | <b>■&lt;1</b> |  |  |  |  |  |
| Molybdenum  | ppm      | <b>■&lt;1</b> |  |  |  |  |  |
| Nickel      | ppm      | <b>■</b> 0    |  |  |  |  |  |
| Titanium    | ppm      | <1            |  |  |  |  |  |
| Silver      | ppm      | 0             |  |  |  |  |  |
| Manganese   | ppm      | <b>1</b>      |  |  |  |  |  |
| Vanadium    | ppm      | 0             |  |  |  |  |  |
|             |          |               |  |  |  |  |  |

| ADDITIVES  |     |             |  |  |  |  |  |
|------------|-----|-------------|--|--|--|--|--|
| Calcium    | ppm | <b>13</b>   |  |  |  |  |  |
| Magnesium  | ppm | 65          |  |  |  |  |  |
| Zinc       | ppm | <b>5</b>    |  |  |  |  |  |
| Phosphorus | ppm | <b>1215</b> |  |  |  |  |  |
| Barium     | ppm | <b>0</b>    |  |  |  |  |  |
| Boron      | ppm | <b>432</b>  |  |  |  |  |  |