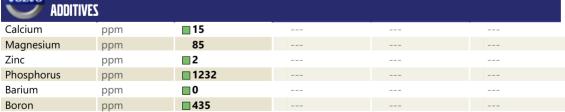

## SAMPLE INFORMATION

VOLVO

| Sample Number |       | VCP429625   | <br> |  |
|---------------|-------|-------------|------|--|
| Sample Date   |       | 18 Nov 2023 | <br> |  |
| Machine Hours |       | 0           | <br> |  |
| Oil Hours     |       | 0           | <br> |  |
| Oil Changed   |       | N/A         | <br> |  |
| Sample Status |       | NORMAL      | <br> |  |
|               |       |             |      |  |
| OIL CONDI     | TION  |             |      |  |
| Visc @ 40°C   | cSt   | <b>107</b>  | <br> |  |
| CONTAMI       | ATION |             |      |  |
| Water         | %     | NEG         | <br> |  |
| Silicon       | ppm   | 2           | <br> |  |
| Sodium        | ppm   | 0           | <br> |  |
| Potassium     | ppm   | 2           | <br> |  |
|               |       |             |      |  |
| WEAR ME       | TALS  |             |      |  |
| Iron          | ppm   | <b>45</b>   | <br> |  |
| Copper        | ppm   | 2           | <br> |  |
| Lead          | ppm   | 0           | <br> |  |
| Tin           | ppm   | 0           | <br> |  |
| Aluminum      | ppm   | ∎1          | <br> |  |
| Chromium      | ppm   | ∎1          | <br> |  |
| Molybdenum    | ppm   | ■ <1        | <br> |  |
| Nickel        | ppm   | ■ <1        | <br> |  |
| Titanium      | ppm   | <1          | <br> |  |
| Silver        | ppm   | 0           | <br> |  |
| Manganese     | ppm   | ∎1          | <br> |  |
| Vanadium      | ppm   | 0           | <br> |  |
|               |       |             | <br> |  |