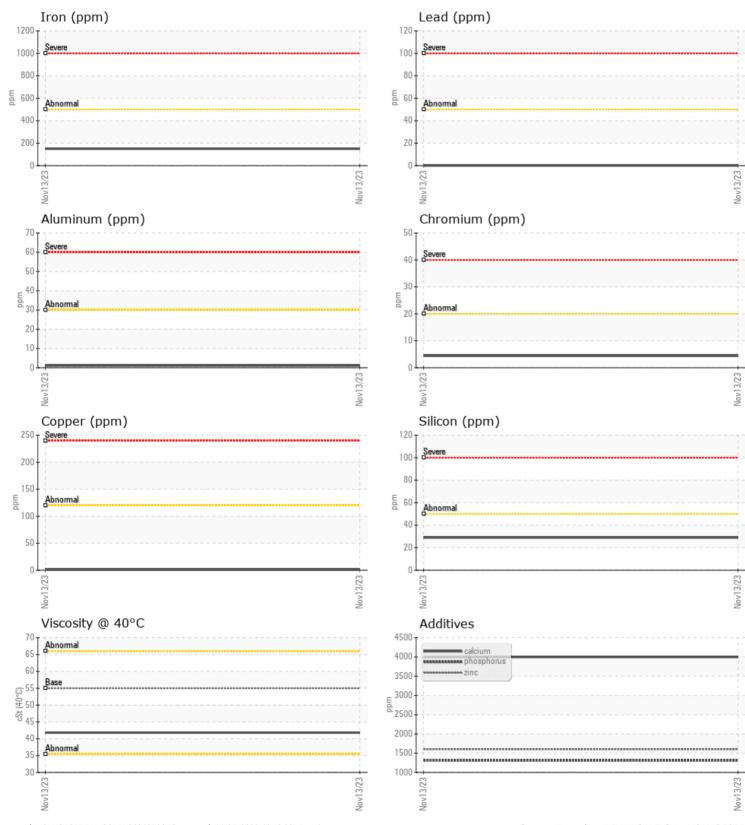

## SAMPLE INFORMATION VCP414264 Sample Number Sample Date 13 Nov 2023 ALTA CONSTRUCTION EQUIPMENT Machine Hours 989 613 E STEVENSON RD Oil Hours 0 OTTAWA, IL Oil Changed Changed US 61350 NORMAL Contact: KEVIN SKRTICH Sample Status KEVIN.SKRTICH@ALTAEOUIPMENT.COM T: **OIL CONDITION** F: Visc @ 40°C cSt 41.8 Diagnosis CONTAMINATION Resample at the next service interval Water % NEG to monitor.All component wear rates Silicon are normal. There is no indication of 29 ppm any contamination in the oil. The Sodium 0 🔲 ppm condition of the oil is acceptable for Potassium ppm **4** the time in service. WEAR METALS Iron ppm 150 Copper ppm 1 Lead ppm 0 🔲 Tin ppm 0 🔲 Aluminum ppm 1 Chromium **4** ppm Molybdenum ppm 11 Nickel ■ <1 ppm Titanium ppm <1 Silver 0 ppm Manganese ppm 10 Vanadium ppm 0 101 **ADDITIVES** Calcium 3997 ppm Magnesium 11 ppm Zinc ppm 1602 Phosphorus 1308 ppm

## **CONSTRUCTION EQUIPMENT**

GRAPHS

VOLVO

Contact/Location: KEVIN SKRTICH - VOLVO5055