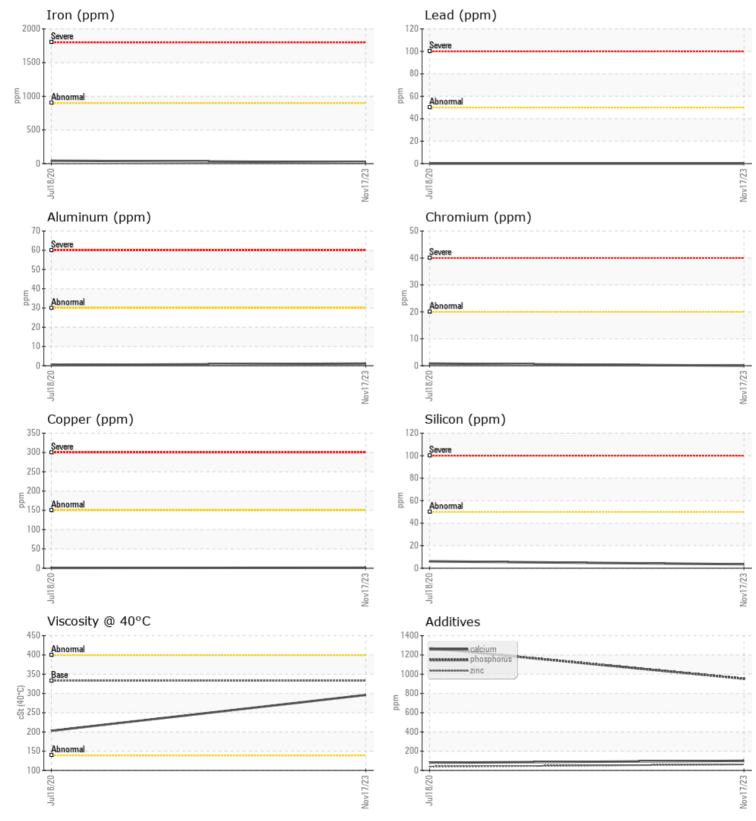

### VOLVO PREMIUM GEAR OIL 85W-140 GL-5

Job No:

Barium

Boron

|               | INFORMATION   |             |             |      |  |
|---------------|---------------|-------------|-------------|------|--|
| Sample Number |               | VCP420025   | VCP280977   | <br> |  |
| Sample Date   |               | 17 Nov 2023 | 18 Jul 2020 | <br> |  |
| Machine Hours |               | 9855        | 6280        | <br> |  |
| Oil Hours     |               | 0           | 0           | <br> |  |
| Oil Changed   |               | Not Changd  | Changed     | <br> |  |
| Sample Status |               | NORMAL      | NORMAL      | <br> |  |
| VOLVO         |               |             |             |      |  |
| 💛 OIL CON     | DITION        |             |             |      |  |
| Visc @ 40°C   | cSt           | 296         | 203         | <br> |  |
|               |               | —           | —           |      |  |
| CONTAN        |               |             |             | <br> |  |
|               | AINATION      |             |             |      |  |
| Water         | %             | NEG         | NEG         | <br> |  |
| Silicon       | ppm           | <b>4</b>    | 6           | <br> |  |
| Sodium        | ppm           | 0           | 1           | <br> |  |
| Potassium     | ppm           | <b>1</b>    | 6           | <br> |  |
| VOLVO         |               |             |             |      |  |
| WEAR N        | <b>METALS</b> |             |             |      |  |
| Iron          | ppm           | 20          | 43          | <br> |  |
| Copper        | ppm           | ∎1          | <1          | <br> |  |
| Lead          | ppm           | 0           | 0           | <br> |  |
| Tin           | ppm           | 0           | 0           | <br> |  |
| Aluminum      | ppm           | 1           | <1          | <br> |  |
| Chromium      | ppm           | 0           | □ <1        | <br> |  |
| Molybdenum    | ppm           | 8           | <b></b> <1  | <br> |  |
| Nickel        | ppm           | 0           | <b></b> <1  | <br> |  |
| Titanium      | ppm           | <1          | <1          | <br> |  |
| Silver        | ppm           | 0           | 0           | <br> |  |
| Manganese     | ppm           | 0           | □ <1        | <br> |  |
| Vanadium      | ppm           | 0           | 0           | <br> |  |
|               |               |             |             |      |  |
|               | 155           |             |             | <br> |  |
|               |               | - 102       |             |      |  |
| Calcium       | ppm           | <b>100</b>  | 80          | <br> |  |
| Magnesium     | ppm           | 29          | 11          | <br> |  |
| Zinc          | ppm           | 62          | 39          | <br> |  |
| Phosphorus    | ppm           | 953         | 1270        | <br> |  |

# **CONSTRUCTION EQUIPMENT**

GRAPHS

VOLVO

Report Id: VOLVO0090 [WUSCAR] 06012799 (Generated: 11/21/2023 12:44:07) Rev: 1

Contact/Location: TODD LARK - VOLVO0090