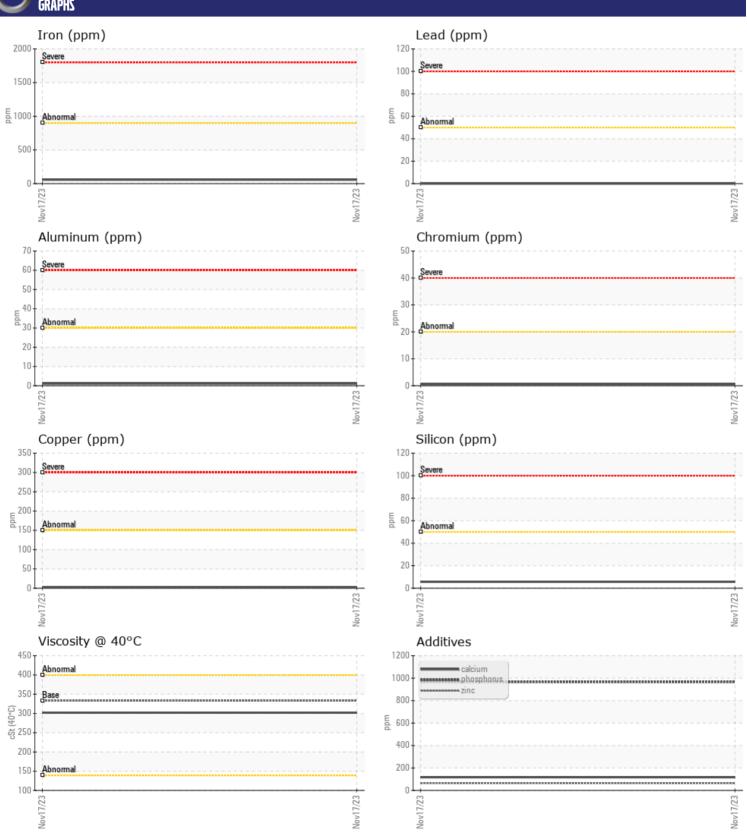

### Diagnosis

No corrective action is recommended at this time. Resample at the next service interval to monitor. High concentration of visible metal present. All component wear rates are normal. There is no indication of any contamination in the oil. The condition of the oil is acceptable for the time in service.