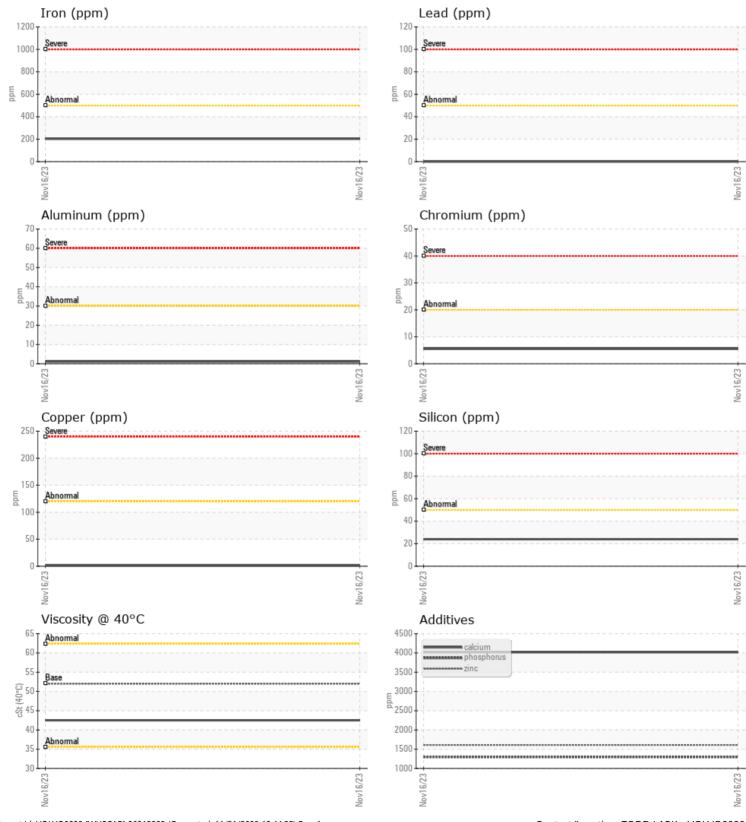

#### LVO WET BRAKE TRANSAXLE OIL

Job No:

|               |               |              |      | 2                                        |
|---------------|---------------|--------------|------|------------------------------------------|
| SAMPL         | E INFORMATION |              |      | da d |
| Sample Number |               | VCP434099    | <br> | <br>24 DA 25                             |
| Sample Date   |               | 16 Nov 2023  | <br> | <br>ALTA EC                              |
| Machine Hours |               | 916          | <br> | <br>5151 DR                              |
| Oil Hours     |               | 0            | <br> | <br>FORT M                               |
| Oil Changed   |               | Changed      | <br> | <br>US 3390                              |
| Sample Status |               | NORMAL       | <br> | <br>Contact:                             |
|               |               |              |      | tlark@al                                 |
|               | DITION        |              |      | T:                                       |
| Visc @ 40°C   | cSt           | 42.5         | <br> | <br>F: (239)4                            |
| VI3C @ 40 C   | CST           | <b>4</b> 2.J |      |                                          |
| VOLVO         |               |              |      | Diagn                                    |
| CONTA         | MINATION      |              |      | Resamp                                   |
| Water         | %             | NEG          | <br> | <br>to moni                              |
| Silicon       | ppm           | 24           | <br> | <br>are nor                              |
| Sodium        | ppm           | 2            | <br> | <br>any con                              |
| Potassium     | ppm           | 3            | <br> | <br>conditio                             |
|               |               |              |      | the time                                 |
| WEAR          | METALS        |              |      |                                          |
| Iron          | ppm           | 203          | <br> |                                          |
| Copper        | ppm           | 1            | <br> |                                          |
| Lead          | ppm           | 0            | <br> |                                          |
| Tin           | ppm           |              | <br> |                                          |
| Aluminum      | ppm           | 1            | <br> |                                          |
| Chromium      | ppm           | <b>6</b>     | <br> |                                          |
| Molybdenum    | ppm           | 15           | <br> |                                          |
| Nickel        | ppm           | 1            | <br> |                                          |
| Titanium      | ppm           | <1           | <br> |                                          |
| Silver        | ppm           | 0            | <br> |                                          |
| Manganese     | ppm           | 14           | <br> |                                          |
| Vanadium      | ppm           | 0            | <br> |                                          |
|               | PPIII         | Ū.           |      |                                          |
| VOLVO         |               |              | <br> |                                          |
|               | VES           |              |      |                                          |
| Calcium       | ppm           | <b>4019</b>  | <br> | <br>                                     |
| Magnesium     | ppm           | <b>12</b>    | <br> |                                          |
| Zinc          | ppm           | <b>1608</b>  | <br> |                                          |
| Phosphorus    | ppm           | <b>1298</b>  | <br> |                                          |
| Barium        | ppm           | 0            | <br> |                                          |
| Boron         | ppm           | <b>153</b>   | <br> |                                          |
|               |               |              |      |                                          |

### osis

le at the next service interval itor.All component wear rates mal. There is no indication of tamination in the oil. The on of the oil is acceptable for in service.

| Depot:       | VOLVO0090   |  |  |
|--------------|-------------|--|--|
| Unique No:   | 10751947    |  |  |
| Signed:      | Wes Davis   |  |  |
| Report Date: | 21 Nov 2023 |  |  |

## **CONSTRUCTION EQUIPMENT**

GRAPHS

VOLVO

Report Id: VOLVO0090 [WUSCAR] 06012803 (Generated: 11/21/2023 12:44:25) Rev: 1

Contact/Location: TODD LARK - VOLVO0090