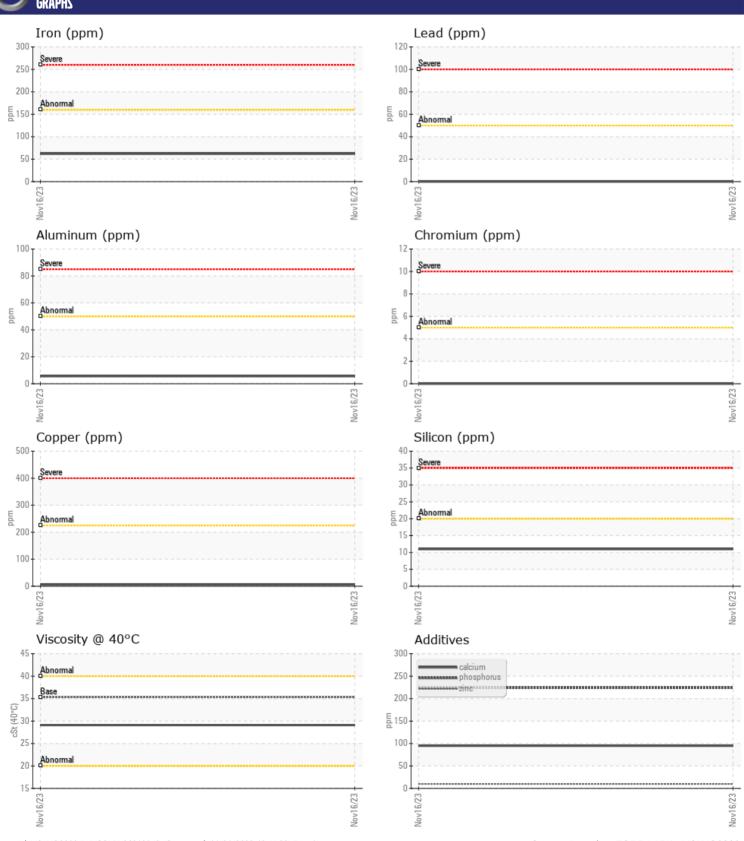

# CONSTRUCTION EQUIPMENT VOLVO L 1 2 OH 633334 - TRANSMISSION (AUTO)

Sample No: VCP434105

Oil Type: VOLVO AUTOMATIC TRANSMISSION FLUID AT102

Job No:

| Solition                                                                                                                                                                                                                                                                                                                                                                                                                                                                                                                                                                                                                                                                                                                                                                                                                                                                                                                                                                                                                                                                                                                                                                                                                                                                                                                                                                                                                                                                                                                                                                                                                                                                                                                                                                                                                                                                                                                                                                                                                                                                                                                  |               |                 |               |      |  |
|---------------------------------------------------------------------------------------------------------------------------------------------------------------------------------------------------------------------------------------------------------------------------------------------------------------------------------------------------------------------------------------------------------------------------------------------------------------------------------------------------------------------------------------------------------------------------------------------------------------------------------------------------------------------------------------------------------------------------------------------------------------------------------------------------------------------------------------------------------------------------------------------------------------------------------------------------------------------------------------------------------------------------------------------------------------------------------------------------------------------------------------------------------------------------------------------------------------------------------------------------------------------------------------------------------------------------------------------------------------------------------------------------------------------------------------------------------------------------------------------------------------------------------------------------------------------------------------------------------------------------------------------------------------------------------------------------------------------------------------------------------------------------------------------------------------------------------------------------------------------------------------------------------------------------------------------------------------------------------------------------------------------------------------------------------------------------------------------------------------------------|---------------|-----------------|---------------|------|--|
| Sample Number   VCP434105                                                                                                                                                                                                                                                                                                                                                                                                                                                                                                                                                                                                                                                                                                                                                                                                                                                                                                                                                                                                                                                                                                                                                                                                                                                                                                                                                                                                                                                                                                                                                                                                                                                                                                                                                                                                                                                                                                                                                                                                                                                                                                 | ZAMPI E       | INFORMATION     |               |      |  |
| Sample Date   16 Nov 2023                                                                                                                                                                                                                                                                                                                                                                                                                                                                                                                                                                                                                                                                                                                                                                                                                                                                                                                                                                                                                                                                                                                                                                                                                                                                                                                                                                                                                                                                                                                                                                                                                                                                                                                                                                                                                                                                                                                                                                                                                                                                                                 |               | . IIM OMPIATION | <del></del>   |      |  |
| Machine Hours                                                                                                                                                                                                                                                                                                                                                                                                                                                                                                                                                                                                                                                                                                                                                                                                                                                                                                                                                                                                                                                                                                                                                                                                                                                                                                                                                                                                                                                                                                                                                                                                                                                                                                                                                                                                                                                                                                                                                                                                                                                                                                             |               |                 |               |      |  |
| Oil Changed                                                                                                                                                                                                                                                                                                                                                                                                                                                                                                                                                                                                                                                                                                                                                                                                                                                                                                                                                                                                                                                                                                                                                                                                                                                                                                                                                                                                                                                                                                                                                                                                                                                                                                                                                                                                                                                                                                                                                                                                                                                                                                               | •             |                 |               |      |  |
| Not Changed   Not Changed   Normal   Normal |               |                 |               |      |  |
| NORMAL                                                                                                                                                                                                                                                                                                                                                                                                                                                                                                                                                                                                                                                                                                                                                                                                                                                                                                                                                                                                                                                                                                                                                                                                                                                                                                                                                                                                                                                                                                                                                                                                                                                                                                                                                                                                                                                                                                                                                                                                                                                                                                                    |               |                 |               |      |  |
| OIL CONDITION  Visc @ 40°C                                                                                                                                                                                                                                                                                                                                                                                                                                                                                                                                                                                                                                                                                                                                                                                                                                                                                                                                                                                                                                                                                                                                                                                                                                                                                                                                                                                                                                                                                                                                                                                                                                                                                                                                                                                                                                                                                                                                                                                                                                                                                                |               |                 |               |      |  |
| OIL CONDITION           Visc @ 40°C         cSt         29.1 <th< td=""><td>Sample Status</td><td></td><td>NORMAL</td><td><br/></td><td></td></th<>                                                                                                                                                                                                                                                                                                                                                                                                                                                                                                                                                                                                                                                                                                                                                                                                                                                                                                                                                                                                                                                                                                                                                                                                                                                                                                                                                                                                                                                                                                                                                                                                                                                                                                                                                                                                                                                                                                                                                                       | Sample Status |                 | NORMAL        | <br> |  |
| OIL CONDITION           Visc @ 40°C         cSt         29.1 <th< td=""><td>VOLVO</td><td></td><td></td><td></td><td></td></th<>                                                                                                                                                                                                                                                                                                                                                                                                                                                                                                                                                                                                                                                                                                                                                                                                                                                                                                                                                                                                                                                                                                                                                                                                                                                                                                                                                                                                                                                                                                                                                                                                                                                                                                                                                                                                                                                                                                                                                                                          | VOLVO         |                 |               |      |  |
| CONTAMINATION  Water                                                                                                                                                                                                                                                                                                                                                                                                                                                                                                                                                                                                                                                                                                                                                                                                                                                                                                                                                                                                                                                                                                                                                                                                                                                                                                                                                                                                                                                                                                                                                                                                                                                                                                                                                                                                                                                                                                                                                                                                                                                                                                      | OIL CON       | DITION          |               |      |  |
| CONTAMINATION  Water                                                                                                                                                                                                                                                                                                                                                                                                                                                                                                                                                                                                                                                                                                                                                                                                                                                                                                                                                                                                                                                                                                                                                                                                                                                                                                                                                                                                                                                                                                                                                                                                                                                                                                                                                                                                                                                                                                                                                                                                                                                                                                      | Visc @ 40°C   | cSt             | <b>29.1</b>   | <br> |  |
| CONTAMINATION                                                                                                                                                                                                                                                                                                                                                                                                                                                                                                                                                                                                                                                                                                                                                                                                                                                                                                                                                                                                                                                                                                                                                                                                                                                                                                                                                                                                                                                                                                                                                                                                                                                                                                                                                                                                                                                                                                                                                                                                                                                                                                             |               |                 |               |      |  |
| NEG                                                                                                                                                                                                                                                                                                                                                                                                                                                                                                                                                                                                                                                                                                                                                                                                                                                                                                                                                                                                                                                                                                                                                                                                                                                                                                                                                                                                                                                                                                                                                                                                                                                                                                                                                                                                                                                                                                                                                                                                                                                                                                                       | VOLVO         |                 |               | <br> |  |
| Solition                                                                                                                                                                                                                                                                                                                                                                                                                                                                                                                                                                                                                                                                                                                                                                                                                                                                                                                                                                                                                                                                                                                                                                                                                                                                                                                                                                                                                                                                                                                                                                                                                                                                                                                                                                                                                                                                                                                                                                                                                                                                                                                  | CONTAN        | MINATION        |               |      |  |
| Sodium                                                                                                                                                                                                                                                                                                                                                                                                                                                                                                                                                                                                                                                                                                                                                                                                                                                                                                                                                                                                                                                                                                                                                                                                                                                                                                                                                                                                                                                                                                                                                                                                                                                                                                                                                                                                                                                                                                                                                                                                                                                                                                                    | Water         | %               | NEG           | <br> |  |
| WEAR METALS                                                                                                                                                                                                                                                                                                                                                                                                                                                                                                                                                                                                                                                                                                                                                                                                                                                                                                                                                                                                                                                                                                                                                                                                                                                                                                                                                                                                                                                                                                                                                                                                                                                                                                                                                                                                                                                                                                                                                                                                                                                                                                               | Silicon       | ppm             | <b>11</b>     | <br> |  |
| WEAR METALS           Iron         ppm         62                                                                                                                                                                                                                                                                                                                                                                                                                                                                                                                                                                                                                                                                                                                                                                                                                                                                                                                                                                                                                                                                                                                                                                                                                                                                                                                                                                                                                                                                                                                                                                                                                                                                                                                                                                                                                                                                                                                                                                                                                                                                         | Sodium        | ppm             | <b>■</b> 0    | <br> |  |
| WEAR METALS                                                                                                                                                                                                                                                                                                                                                                                                                                                                                                                                                                                                                                                                                                                                                                                                                                                                                                                                                                                                                                                                                                                                                                                                                                                                                                                                                                                                                                                                                                                                                                                                                                                                                                                                                                                                                                                                                                                                                                                                                                                                                                               | Potassium     | ppm             | <b>■</b> 3    | <br> |  |
| WEAR METALS                                                                                                                                                                                                                                                                                                                                                                                                                                                                                                                                                                                                                                                                                                                                                                                                                                                                                                                                                                                                                                                                                                                                                                                                                                                                                                                                                                                                                                                                                                                                                                                                                                                                                                                                                                                                                                                                                                                                                                                                                                                                                                               |               |                 |               |      |  |
| Copper                                                                                                                                                                                                                                                                                                                                                                                                                                                                                                                                                                                                                                                                                                                                                                                                                                                                                                                                                                                                                                                                                                                                                                                                                                                                                                                                                                                                                                                                                                                                                                                                                                                                                                                                                                                                                                                                                                                                                                                                                                                                                                                    | VOLVO         | AETAL C         |               |      |  |
| Copper         ppm         6 <td>_</td> <td>IETAL3</td> <td></td> <td></td> <td></td>                                                                                                                                                                                                                                                                                                                                                                                                                                                                                                                                                                                                                                                                                                                                                                                                                                                                                                                                                                                                                                                                                                                                                                                                                                                                                                                                                                                                                                                                                                                                                                                                                                                                                                                                                                                                                                                                                                                                                                                                                                     | _             | IETAL3          |               |      |  |
| Lead                                                                                                                                                                                                                                                                                                                                                                                                                                                                                                                                                                                                                                                                                                                                                                                                                                                                                                                                                                                                                                                                                                                                                                                                                                                                                                                                                                                                                                                                                                                                                                                                                                                                                                                                                                                                                                                                                                                                                                                                                                                                                                                      | Iron          | ppm             |               | <br> |  |
| Tin ppm                                                                                                                                                                                                                                                                                                                                                                                                                                                                                                                                                                                                                                                                                                                                                                                                                                                                                                                                                                                                                                                                                                                                                                                                                                                                                                                                                                                                                                                                                                                                                                                                                                                                                                                                                                                                                                                                                                                                                                                                                                                                                                                   | - ' '         | ppm             | _             | <br> |  |
| Aluminum ppm 6                                                                                                                                                                                                                                                                                                                                                                                                                                                                                                                                                                                                                                                                                                                                                                                                                                                                                                                                                                                                                                                                                                                                                                                                                                                                                                                                                                                                                                                                                                                                                                                                                                                                                                                                                                                                                                                                                                                                                                                                                                                                                                            | Lead          | ppm             |               | <br> |  |
| Chromium ppm 0 Molybdenum ppm <-1                                                                                                                                                                                                                                                                                                                                                                                                                                                                                                                                                                                                                                                                                                                                                                                                                                                                                                                                                                                                                                                                                                                                                                                                                                                                                                                                                                                                                                                                                                                                                                                                                                                                                                                                                                                                                                                                                                                                                                                                                                                                                         | Tin           | ppm             | <b>0</b>      | <br> |  |
| Molybdenum ppm                                                                                                                                                                                                                                                                                                                                                                                                                                                                                                                                                                                                                                                                                                                                                                                                                                                                                                                                                                                                                                                                                                                                                                                                                                                                                                                                                                                                                                                                                                                                                                                                                                                                                                                                                                                                                                                                                                                                                                                                                                                                                                            | Aluminum      | ppm             |               | <br> |  |
| Nickel         ppm                                                                                                      <                                                                                                                                                                                                                                                                                                                                                                                                                                                                                                                                                                                                                                                                                                                                                                                                                                                                                                                                                                                                                                                                                                                                                                                                                                                                                                                                                                                                                                                                                                                                                                                                                                                                                                                                                                                                                                                                                                                                                                                                 | Chromium      | ppm             | ■0            | <br> |  |
| Titanium ppm <1 Silver ppm 0 Manganese ppm 4                                                                                                                                                                                                                                                                                                                                                                                                                                                                                                                                                                                                                                                                                                                                                                                                                                                                                                                                                                                                                                                                                                                                                                                                                                                                                                                                                                                                                                                                                                                                                                                                                                                                                                                                                                                                                                                                                                                                                                                                                                                                              | Molybdenum    | ppm             | <b></b>       | <br> |  |
| Silver                                                                                                                                                                                                                                                                                                                                                                                                                                                                                                                                                                                                                                                                                                                                                                                                                                                                                                                                                                                                                                                                                                                                                                                                                                                                                                                                                                                                                                                                                                                                                                                                                                                                                                                                                                                                                                                                                                                                                                                                                                                                                                                    | Nickel        | ppm             | <b>■&lt;1</b> | <br> |  |
| Manganese ppm                                                                                                                                                                                                                                                                                                                                                                                                                                                                                                                                                                                                                                                                                                                                                                                                                                                                                                                                                                                                                                                                                                                                                                                                                                                                                                                                                                                                                                                                                                                                                                                                                                                                                                                                                                                                                                                                                                                                                                                                                                                                                                             | Titanium      | ppm             | <1            | <br> |  |
| Vanadium         ppm         0              ADDITIVES           Calcium         ppm         95              Magnesium         ppm         3                                                                                                                                                                                                                                                                                                                                                                                                                                                                                                                                                                                                                                                                                                                                                                                                                                                                                                                                                                                                                                                                                                                                                                                                                                                                                                                                                                                                                                                                                                                                                                                                                                                                                                                                                                                                                                                                                                                                                                               | Silver        | ppm             | ■0            | <br> |  |
| ADDITIVES  Calcium ppm 95  Magnesium ppm 3                                                                                                                                                                                                                                                                                                                                                                                                                                                                                                                                                                                                                                                                                                                                                                                                                                                                                                                                                                                                                                                                                                                                                                                                                                                                                                                                                                                                                                                                                                                                                                                                                                                                                                                                                                                                                                                                                                                                                                                                                                                                                | Manganese     | ppm             | ■4            | <br> |  |
| ADDITIVES           Calcium         ppm         95              Magnesium         ppm         3                                                                                                                                                                                                                                                                                                                                                                                                                                                                                                                                                                                                                                                                                                                                                                                                                                                                                                                                                                                                                                                                                                                                                                                                                                                                                                                                                                                                                                                                                                                                                                                                                                                                                                                                                                                                                                                                                                                                                                                                                           | Vanadium      | ppm             | 0             | <br> |  |
| ADDITIVES           Calcium         ppm         95              Magnesium         ppm         3                                                                                                                                                                                                                                                                                                                                                                                                                                                                                                                                                                                                                                                                                                                                                                                                                                                                                                                                                                                                                                                                                                                                                                                                                                                                                                                                                                                                                                                                                                                                                                                                                                                                                                                                                                                                                                                                                                                                                                                                                           |               |                 |               |      |  |
| Calcium         ppm         95              Magnesium         ppm         3                                                                                                                                                                                                                                                                                                                                                                                                                                                                                                                                                                                                                                                                                                                                                                                                                                                                                                                                                                                                                                                                                                                                                                                                                                                                                                                                                                                                                                                                                                                                                                                                                                                                                                                                                                                                                                                                                                                                                                                                                                               | ANNITI        | /FS             |               |      |  |
| Magnesium ppm <b>3</b>                                                                                                                                                                                                                                                                                                                                                                                                                                                                                                                                                                                                                                                                                                                                                                                                                                                                                                                                                                                                                                                                                                                                                                                                                                                                                                                                                                                                                                                                                                                                                                                                                                                                                                                                                                                                                                                                                                                                                                                                                                                                                                    | _             |                 | =05           |      |  |
|                                                                                                                                                                                                                                                                                                                                                                                                                                                                                                                                                                                                                                                                                                                                                                                                                                                                                                                                                                                                                                                                                                                                                                                                                                                                                                                                                                                                                                                                                                                                                                                                                                                                                                                                                                                                                                                                                                                                                                                                                                                                                                                           |               |                 |               |      |  |
|                                                                                                                                                                                                                                                                                                                                                                                                                                                                                                                                                                                                                                                                                                                                                                                                                                                                                                                                                                                                                                                                                                                                                                                                                                                                                                                                                                                                                                                                                                                                                                                                                                                                                                                                                                                                                                                                                                                                                                                                                                                                                                                           | _             |                 |               |      |  |
|                                                                                                                                                                                                                                                                                                                                                                                                                                                                                                                                                                                                                                                                                                                                                                                                                                                                                                                                                                                                                                                                                                                                                                                                                                                                                                                                                                                                                                                                                                                                                                                                                                                                                                                                                                                                                                                                                                                                                                                                                                                                                                                           | Zinc          |                 |               |      |  |
|                                                                                                                                                                                                                                                                                                                                                                                                                                                                                                                                                                                                                                                                                                                                                                                                                                                                                                                                                                                                                                                                                                                                                                                                                                                                                                                                                                                                                                                                                                                                                                                                                                                                                                                                                                                                                                                                                                                                                                                                                                                                                                                           | Phosphorus    |                 | _             |      |  |
|                                                                                                                                                                                                                                                                                                                                                                                                                                                                                                                                                                                                                                                                                                                                                                                                                                                                                                                                                                                                                                                                                                                                                                                                                                                                                                                                                                                                                                                                                                                                                                                                                                                                                                                                                                                                                                                                                                                                                                                                                                                                                                                           | Barium        |                 |               |      |  |
| Boron ppm <b>112</b>                                                                                                                                                                                                                                                                                                                                                                                                                                                                                                                                                                                                                                                                                                                                                                                                                                                                                                                                                                                                                                                                                                                                                                                                                                                                                                                                                                                                                                                                                                                                                                                                                                                                                                                                                                                                                                                                                                                                                                                                                                                                                                      | Boron         | ppm             | <b>112</b>    | <br> |  |