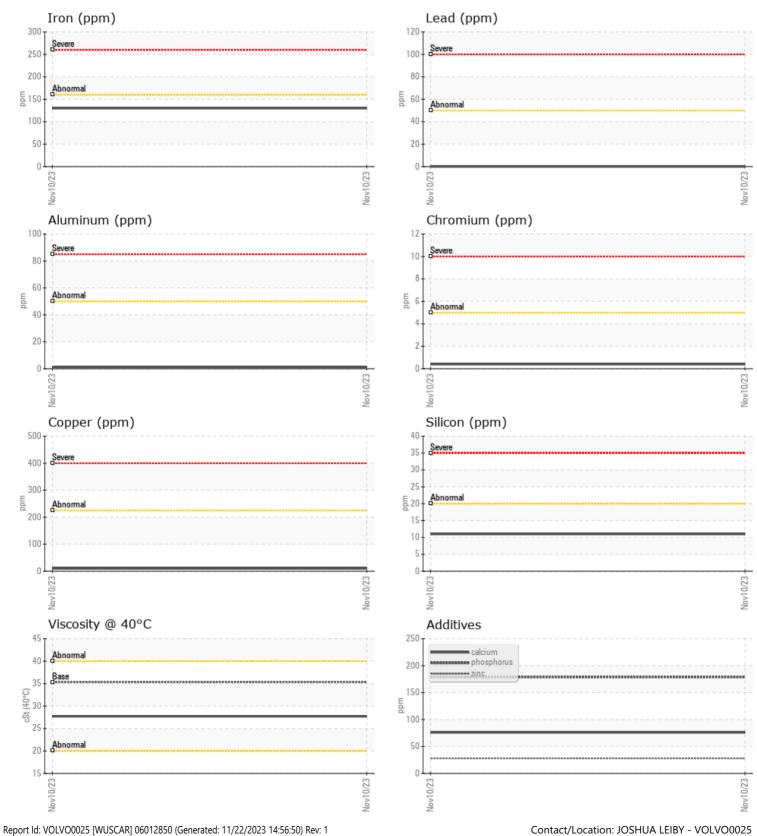

## SAMPLE INFORMATION Sample Number VCP312812 Sample Date 10 Nov 2023 **HIGHWAY EQUIPMENT & SUPPLY CO MAIN** Machine Hours 4189 PO BOX 1957 Oil Hours 0 HARRISBURG, PA Oil Changed Not Changd US 17105 NORMAL Contact: JOSHUA LEIBY Sample Status jleiby@hwyequip.com T: (717)564-3031 **OIL CONDITION** F: (717)564-3568 Visc @ 40°C cSt 27.7 Diagnosis CONTAMINATION Resample at the next service interval Water % NEG to monitor.All component wear rates Silicon are normal. No evidence of coolant ppm 11 present in the fluid. There is no Sodium 0 🔲 ppm indication of any contamination in Potassium ppm 3 the fluid. The condition of the fluid is acceptable for the time in service. WEAR METALS Iron ppm 130 Copper ppm 10 Lead ppm 0 🔲 Tin ppm 0 🔲 Aluminum 1 ppm Chromium **||** <1 ppm Molybdenum ppm **<**1 Nickel ■ <1 ppm Titanium <1 ppm Silver 0 ppm Manganese ppm 8 🔲 Vanadium ppm 0 01 **ADDITIVES** Calcium 76 ppm Magnesium 2 ppm Zinc ppm 28 Phosphorus 179 ppm Barium 0 🔲 ppm