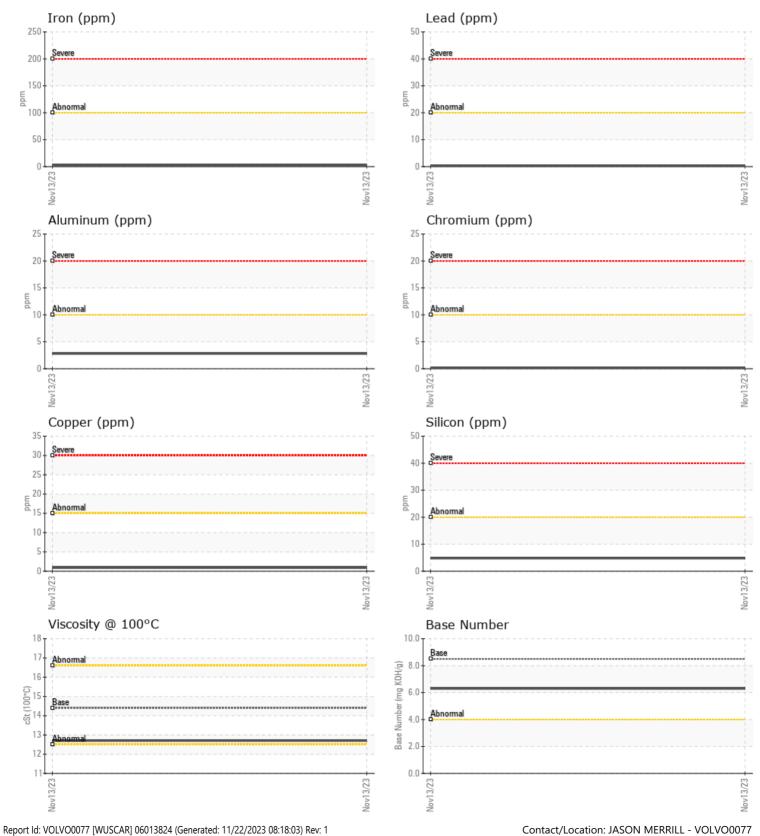

#### SAMPLE INFORMATION VCP435301 Sample Number Sample Date 13 Nov 2023 Machine Hours 5506 Oil Hours 0 Oil Changed Not Changd NORMAL Sample Status **OIL CONDITION** Visc @ 100°C cSt 12.7 6.3 Base Number (BN) mg KOH/g Oxidation (PA) 56 % CONTAMINATION NEG % Water

| Soot %         | %   | 0.1         | <br> |  |
|----------------|-----|-------------|------|--|
| Nitration (PA) | %   | 73          | <br> |  |
| Sulfation (PA) | %   | 47          | <br> |  |
| Glycol         | %   | NEG         | <br> |  |
| Fuel           | %   | <1.0        | <br> |  |
| Silicon        | ppm | 5           | <br> |  |
| Sodium         | ppm | 2           | <br> |  |
| Potassium      | ppm | <b>■</b> <1 | <br> |  |

WEAR METAL

| WLAK N     | NETALS |            |      |  |
|------------|--------|------------|------|--|
| Iron       | ppm    | 2          | <br> |  |
| Copper     | ppm    | ■ <1       | <br> |  |
| Lead       | ppm    | <b></b> <1 | <br> |  |
| Tin        | ppm    | <b></b> <1 | <br> |  |
| Aluminum   | ppm    | 3          | <br> |  |
| Chromium   | ppm    |            | <br> |  |
| Molybdenum | ppm    | <b>70</b>  | <br> |  |
| Nickel     | ppm    | 0          | <br> |  |
| Titanium   | ppm    | <b></b> <1 | <br> |  |
| Silver     | ppm    | 0          | <br> |  |
| Manganese  | ppm    | <b></b> <1 | <br> |  |
| Vanadium   | ppm    | <1         | <br> |  |

# **CONSTRUCTION EQUIPMENT**

GRAPHS

VOLVO