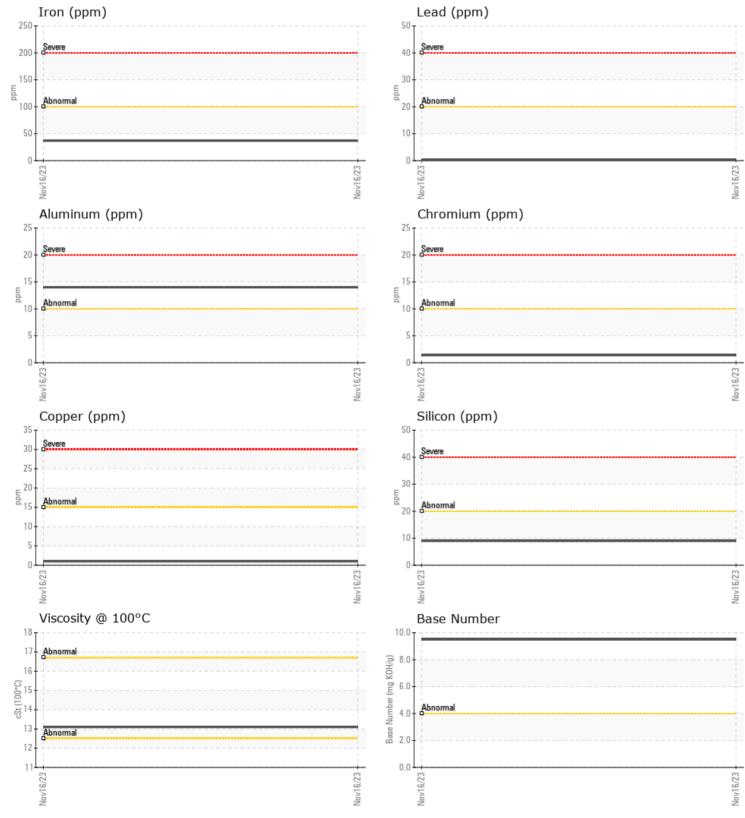

## SAMPLE INFORMATION VCP426131 Sample Number Sample Date 16 Nov 2023 Machine Hours 466 Oil Hours 0 Oil Changed N/A NORMAL Sample Status **OIL CONDITION** Visc @ 100°C cSt 13.1 Base Number (BN) mg KOH/g 9.5 Oxidation (PA) 62 % CONTAMINATION NEG Water % % Soot % 0.1 Nitration (PA) 47 % Sulfation (PA) % 62 Glycol % NEG Fuel % <1.0 Silicon ppm 9 🔲 Sodium ppm 2 Potassium ppm ■ <1

WEAR METALS

| WEAR I     | METALS |            |      |  |
|------------|--------|------------|------|--|
| Iron       | ppm    | 37         | <br> |  |
| Copper     | ppm    | ∎1         | <br> |  |
| Lead       | ppm    | □<1        | <br> |  |
| Tin        | ppm    |            | <br> |  |
| Aluminum   | ppm    | <b>1</b> 4 | <br> |  |
| Chromium   | ppm    | ∎1         | <br> |  |
| Molybdenum | ppm    | 118        | <br> |  |
| Nickel     | ppm    | <b>1</b>   | <br> |  |
| Titanium   | ppm    | <1         | <br> |  |
| Silver     | ppm    | 0          | <br> |  |
| Manganese  | ppm    | <1         | <br> |  |
| Vanadium   | ppm    | <1         | <br> |  |

| ADDITIVES  |     |      |  |  |  |  |  |  |
|------------|-----|------|--|--|--|--|--|--|
| Calcium    | ppm | 1465 |  |  |  |  |  |  |
| Magnesium  | ppm | 648  |  |  |  |  |  |  |
| Zinc       | ppm | 847  |  |  |  |  |  |  |
| Phosphorus | ppm | 710  |  |  |  |  |  |  |
| Barium     | ppm | 0    |  |  |  |  |  |  |
| Boron      | ppm | 352  |  |  |  |  |  |  |

## **CONSTRUCTION EQUIPMENT**

GRAPHS

VOLVO

Report Id: SCOSAI [WUSCAR] 06013826 (Generated: 11/22/2023 08:18:28) Rev: 1

Contact/Location: DANA FOSHEE - SCOSAI