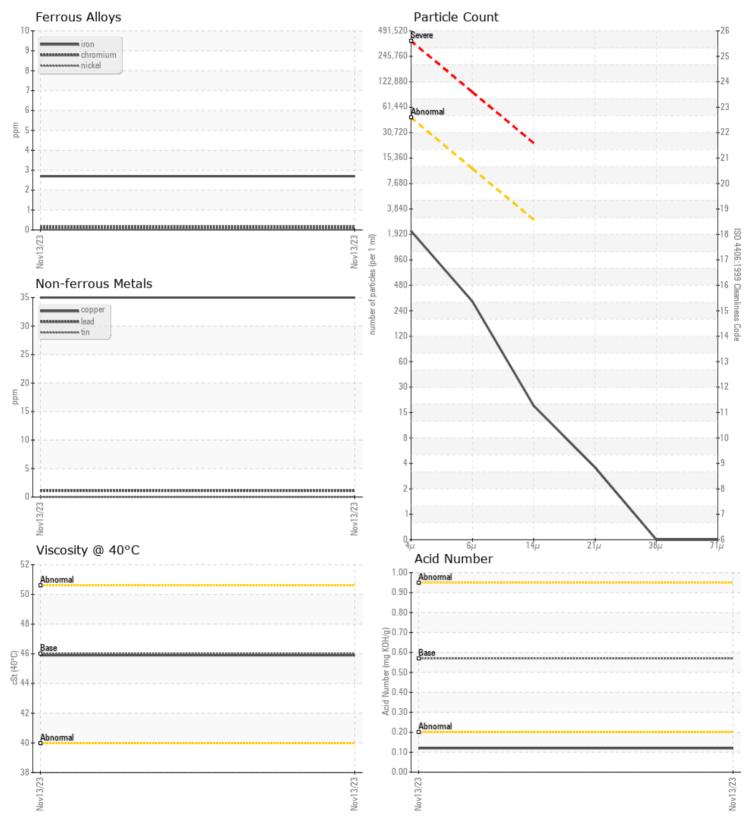

### SAMPLE INFORMATION

| Sample Number    | -        | VCP435299   |  |  |  |
|------------------|----------|-------------|--|--|--|
| Sample Date      |          | 13 Nov 2023 |  |  |  |
| Machine Hours    |          | 5506        |  |  |  |
| Oil Hours        |          | 0           |  |  |  |
| Oil Changed      |          | Not Changd  |  |  |  |
| Sample Status    |          | NORMAL      |  |  |  |
|                  |          |             |  |  |  |
| OIL CONDI        | TION     |             |  |  |  |
| Visc @ 40°C      | cSt      | <b>45.9</b> |  |  |  |
| Acid Number (AN) | mg KOH/g | ■0.12       |  |  |  |
|                  |          |             |  |  |  |
|                  |          |             |  |  |  |

| Water             | %   | NEG         | <br> |  |
|-------------------|-----|-------------|------|--|
| Particles >4µm    |     | <b>1839</b> | <br> |  |
| Particles >6µm    |     | 272         | <br> |  |
| Particles >14µm   |     | <b>16</b>   | <br> |  |
| ISO 4406:1999 (c) |     | 18/15/11    | <br> |  |
| Silicon           | ppm | 3           | <br> |  |
| Sodium            | ppm | 0           | <br> |  |
| Potassium         | ppm | 2           | <br> |  |

WEAR METAL

| Iron       | ppm | 3        | <br> |  |
|------------|-----|----------|------|--|
| Copper     | ppm | 35       | <br> |  |
| Lead       | ppm | <b>1</b> | <br> |  |
| Tin        | ppm | 0        | <br> |  |
| Aluminum   | ppm | 2        | <br> |  |
| Chromium   | ppm |          | <br> |  |
| Molybdenum | ppm | ■ <1     | <br> |  |
| Nickel     | ppm | ■ <1     | <br> |  |
| Titanium   | ppm | <1       | <br> |  |
| Silver     | ppm | 0        | <br> |  |
| Manganese  | ppm | 0        | <br> |  |
| Vanadium   | ppm | 0        | <br> |  |

VOLVO

| Calcium    | ppm | 38         |  |  |  |
|------------|-----|------------|--|--|--|
| Magnesium  | ppm | 2          |  |  |  |
| Zinc       | ppm | <b>103</b> |  |  |  |
| Phosphorus | ppm | <b>158</b> |  |  |  |
| Barium     | ppm | 9          |  |  |  |
| Boron      | ppm | 0          |  |  |  |

#### Diagnosis

Resample at the next service interval to monitor.All component wear rates are normal. The amount and size of particulates present in the system are acceptable. There is no indication of any contamination in the oil. The AN level is acceptable for this fluid. The condition of the oil is suitable for further service.