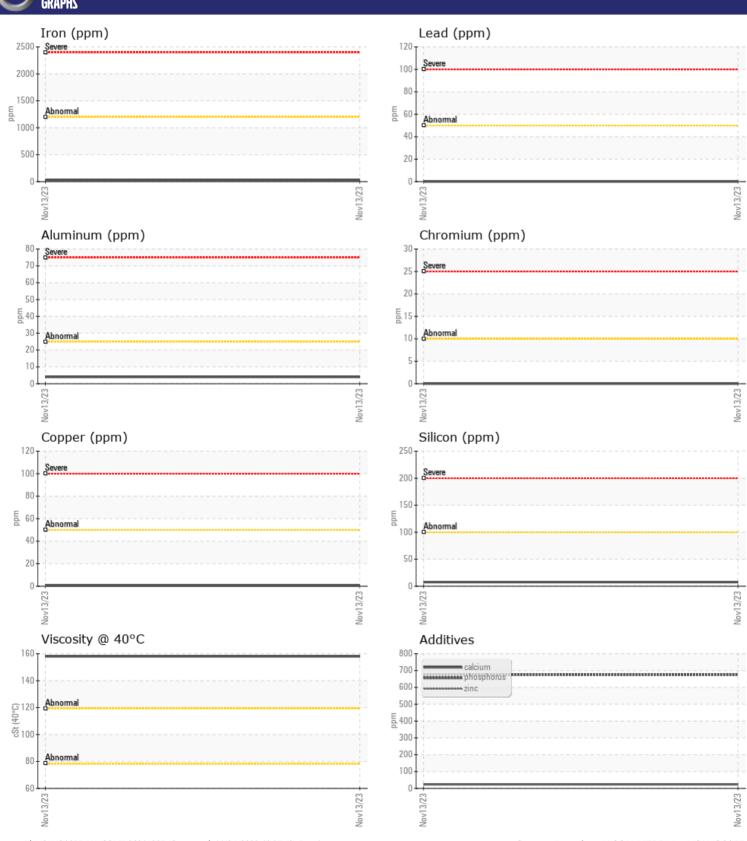

## **CONSTRUCTION EQUIPMENT**

SW1024983 UPPER VALL VOLVO EC160D 220030 - SWING DRIV

Sample No: VCP43529

Oil Type: GL5

**Job No:** SW1024983 UPPER VALL

| SAMPLE        | INFORMATIO | N             |      |  |
|---------------|------------|---------------|------|--|
| Sample Number | -          | VCP43529      | <br> |  |
| Sample Date   |            | 13 Nov 2023   | <br> |  |
| Machine Hours |            | 5506          | <br> |  |
| Oil Hours     |            | 0             | <br> |  |
| Oil Changed   |            | Not Changd    | <br> |  |
| Sample Status |            | NORMAL        | <br> |  |
|               |            |               |      |  |
| OIL CON       | DITION     |               |      |  |
| Visc @ 40°C   | cSt        | <b>158</b>    | <br> |  |
| VISC @ 40 C   | CSC        |               |      |  |
| VOLVO         |            |               |      |  |
| CONTAN        | MINATION   |               |      |  |
| Water         | %          | NEG           | <br> |  |
| Silicon       | ppm        | <b>■</b> 7    | <br> |  |
| Sodium        | ppm        | <b>0</b>      | <br> |  |
| Potassium     | ppm        | ■0            | <br> |  |
|               |            |               |      |  |
| WEAR M        | METALS     |               |      |  |
| Iron          | ppm        | <b>□</b> 25   | <br> |  |
| Copper        | ppm        | <b>■&lt;1</b> | <br> |  |
| Lead          | ppm        | <u> </u>      | <br> |  |
| Tin           | ppm        | O             | <br> |  |
| Aluminum      | ppm        | <b>4</b>      | <br> |  |
| Chromium      | ppm        | <b>■</b> 0    | <br> |  |
| Molybdenum    | ppm        | 326           | <br> |  |
| Nickel        | ppm        | <b>■</b> 0    | <br> |  |
| Titanium      | ppm        | 0             | <br> |  |
| Silver        | ppm        | 0             | <br> |  |
| Manganese     | ppm        | <1            | <br> |  |
| Vanadium      | ppm        | 0             | <br> |  |
|               |            |               |      |  |
| ADDITIV       | IES        |               |      |  |
| Calcium       | ppm        | 24            | <br> |  |
| Magnesium     | ppm        | 4             | <br> |  |
| Zinc          | ppm        | 24            | <br> |  |
| Phosphorus    | ppm        | 675           | <br> |  |
|               |            |               |      |  |