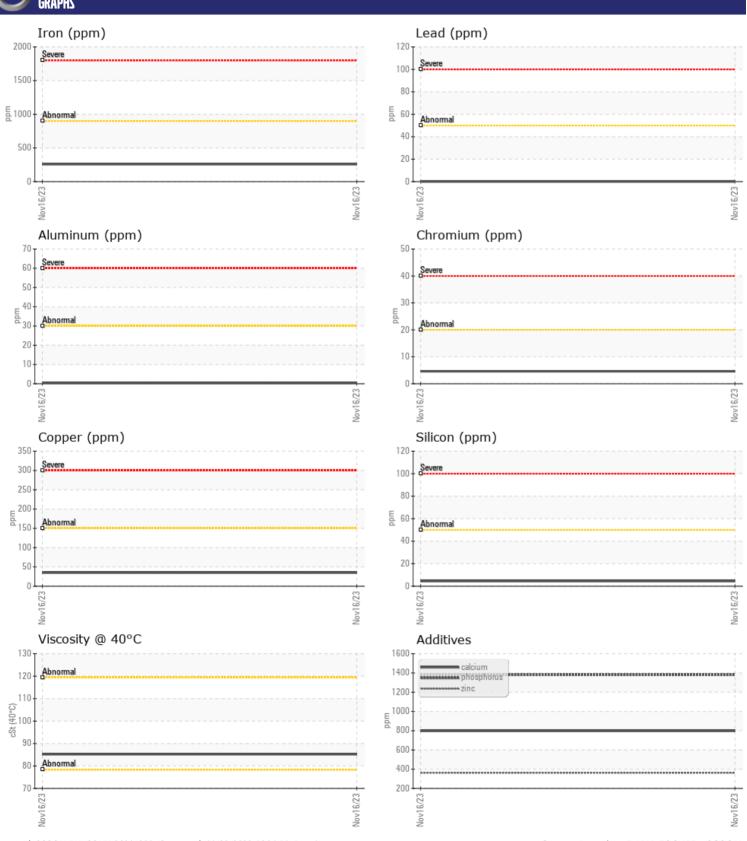

Sample No: VCP425394
Oil Type: NOT GIVEN
Job No: X58684

| VOLVO         | INFORMATION |             |      |  |
|---------------|-------------|-------------|------|--|
|               | INFORMATION |             |      |  |
| Sample Number |             | VCP425394   | <br> |  |
| Sample Date   |             | 16 Nov 2023 | <br> |  |
| Machine Hours |             | 1473        | <br> |  |
| Oil Hours     |             | 0           | <br> |  |
| Oil Changed   |             | Changed     | <br> |  |
| Sample Status |             | NORMAL      | <br> |  |
|               |             |             |      |  |
| OIL CONE      | DITION      |             |      |  |
| Visc @ 40°C   | cSt         | <b>85.2</b> | <br> |  |
| V13C @ 40 C   | CSt         | 03.E        |      |  |
| VOLVO         |             |             |      |  |
| CONTAM        | INATION     |             |      |  |
| Water         | %           | NEG         | <br> |  |
| Silicon       | ppm         | <b>■4</b>   | <br> |  |
| Sodium        | ppm         | <b>0</b>    | <br> |  |
| Potassium     | ppm         | <b>2</b>    | <br> |  |
|               |             |             |      |  |
| WEAR M        | ETALC       |             |      |  |
| _             | C I ML2     |             |      |  |
| Iron          | ppm         | ■258        | <br> |  |
| Copper        | ppm         | ■ 35        | <br> |  |
| Lead          | ppm         | <b>0</b>    | <br> |  |
| Tin           | ppm         | <b>2</b>    | <br> |  |
| Aluminum      | ppm         | <b>■</b> <1 | <br> |  |
| Chromium      | ppm         | <b>■</b> 5  | <br> |  |
| Molybdenum    | ppm         | 6           | <br> |  |
| Nickel        | ppm         | ■3          | <br> |  |
| Titanium      | ppm         | 0           | <br> |  |
| Silver        | ppm         | 0           | <br> |  |
| Manganese     | ppm         | 10          | <br> |  |
| Vanadium      | ppm         | 0           | <br> |  |
| VOLVO         |             |             | <br> |  |
| ADDITIV       | ES          |             |      |  |
| Calcium       | ppm         | 797         | <br> |  |
| Magnesium     | ppm         | 3           | <br> |  |
| Zinc          | ppm         | 362         | <br> |  |
| Phosphorus    | ppm         | 1381        | <br> |  |
| Barium        | ppm         | 7           | <br> |  |
| Boron         | ppm         | 215         | <br> |  |
| 20.011        | PPIII       | _,,         |      |  |