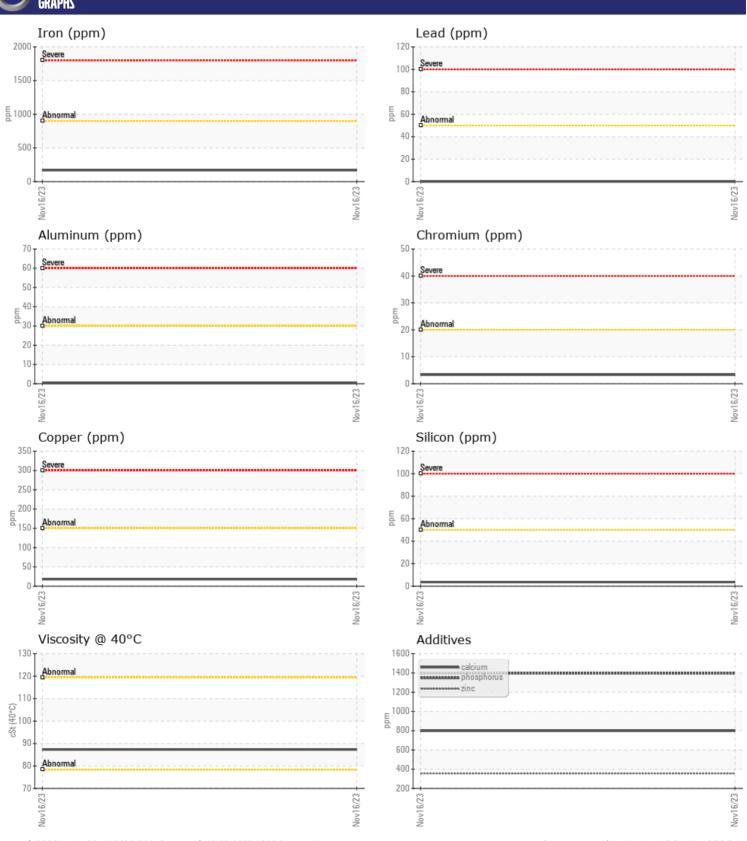

# CONSTRUCTION EQUIPMENT X58684 VOLVO A25G 752703 - REAR RIGHT FINAL DRIVE

Sample No: VCP425392 Oil Type: **NOT GIVEN** Job No: X58684

| SAMPLE        | INFORMATION |               |   |  |  |
|---------------|-------------|---------------|---|--|--|
| Sample Number |             | VCP425392     |   |  |  |
| Sample Date   |             | 16 Nov 2023   |   |  |  |
| Machine Hours |             | 1473          |   |  |  |
| Oil Hours     |             | 0             |   |  |  |
| Oil Changed   |             | Changed       |   |  |  |
| Sample Status |             | NORMAL        |   |  |  |
|               |             |               |   |  |  |
| OIL CONDITION |             |               |   |  |  |
|               | <u>.</u>    | <u> </u>      | _ |  |  |
| Visc @ 40°C   | cSt         | <b>87.3</b>   |   |  |  |
|               |             |               |   |  |  |
| CONTAMINATION |             |               |   |  |  |
| Water         | %           | NEG           |   |  |  |
| Silicon       |             | MEG<br>■4     |   |  |  |
| Sodium        | ppm         | <b>■</b> <1   |   |  |  |
| Potassium     | ppm         | <b>3</b>      |   |  |  |
|               | ррпп        |               |   |  |  |
| VOLVO         |             |               |   |  |  |
| WEAR M        | ETALS       |               |   |  |  |
| Iron          | ppm         | <b>169</b>    |   |  |  |
| Copper        | ppm         | ■18           |   |  |  |
| Lead          | ppm         | <b>0</b>      |   |  |  |
| Tin           | ppm         | <b>■&lt;1</b> |   |  |  |
| Aluminum      | ppm         | <b>■&lt;1</b> |   |  |  |
| Chromium      | ppm         | <b>■</b> 3    |   |  |  |
| Molybdenum    | ppm         | 4             |   |  |  |
| Nickel        | ppm         | <b>2</b>      |   |  |  |
| Titanium      | ppm         | 0             |   |  |  |
| Silver        | ppm         | 0             |   |  |  |
| Manganese     | ppm         | 7             |   |  |  |
| Vanadium      | ppm         | 0             |   |  |  |
| VOLVO         |             |               |   |  |  |
| ADDITIV       | ES          |               |   |  |  |
| Calcium       | ppm         | 798           |   |  |  |
| Magnesium     | ppm         | 4             |   |  |  |
| Zinc          | ppm         | 356           |   |  |  |
| Phosphorus    | ppm         | 1396          |   |  |  |
| Barium        | ppm         | 9             |   |  |  |
| Boron         | ppm         | 231           |   |  |  |

#### Diagnosis

Resample at the next service interval to monitor. Please specify the brand, type, and viscosity of the oil on your next sample.All component wear rates are normal. There is no indication of any contamination in the oil. The condition of the oil is acceptable for the time in service.