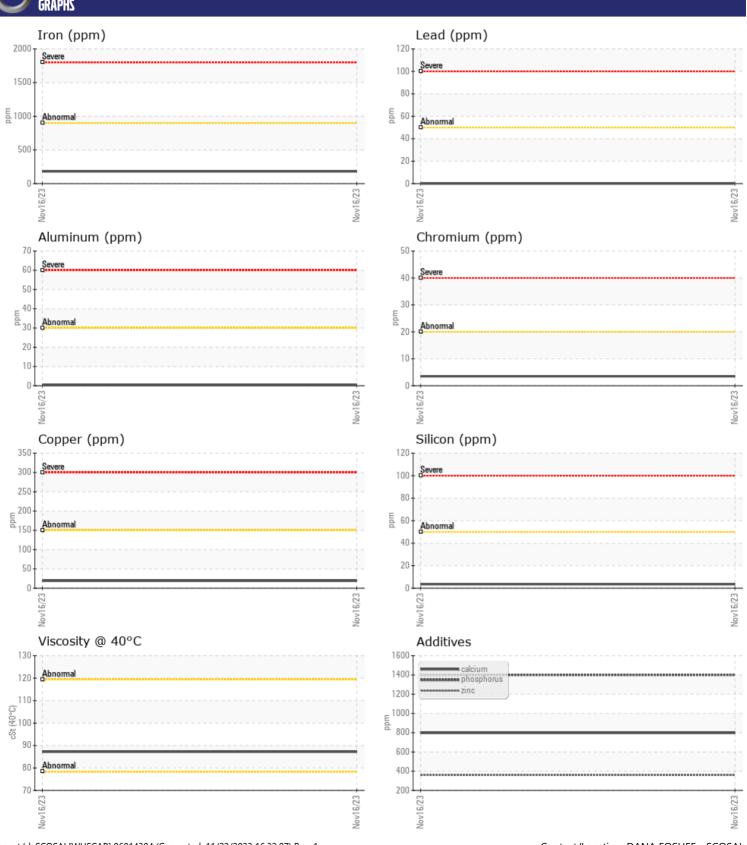

## CONSTRUCTION EQUIPMENT X58684 VOLVO A25G 752703 - REAR AXLE

Sample No: VCP425395
Oil Type: NOT GIVEN
Job No: X58684

| VOLVO         | INFORMATION |               |      |  |
|---------------|-------------|---------------|------|--|
|               | INFORMATION |               |      |  |
| Sample Number |             | VCP425395     | <br> |  |
| Sample Date   |             | 16 Nov 2023   | <br> |  |
| Machine Hours |             | 1473          | <br> |  |
| Oil Hours     |             | 0             | <br> |  |
| Oil Changed   |             | Changed       | <br> |  |
| Sample Status |             | NORMAL        | <br> |  |
|               |             |               |      |  |
| OIL COND      | ITION       |               |      |  |
| Visc @ 40°C   | cSt         | <b>87.2</b>   | <br> |  |
|               |             | _             |      |  |
| VOLVO         | INATION     |               |      |  |
| CONTAM        | INA I IUN   |               |      |  |
| Water         | %           | NEG           | <br> |  |
| Silicon       | ppm         | <b>4</b>      | <br> |  |
| Sodium        | ppm         | <b>■&lt;1</b> | <br> |  |
| Potassium     | ppm         | ■3            | <br> |  |
|               |             |               |      |  |
| WEAR M        | ETALS       |               |      |  |
| Iron          | ppm         | <b>181</b>    | <br> |  |
| Copper        | ppm         | <b>19</b>     | <br> |  |
| Lead          | ppm         | <b>0</b>      | <br> |  |
| Tin           | ppm         | <b>■&lt;1</b> | <br> |  |
| Aluminum      | ppm         | <b>■&lt;1</b> | <br> |  |
| Chromium      | ppm         | <b>4</b>      | <br> |  |
| Molybdenum    | ppm         | 4             | <br> |  |
| Nickel        | ppm         | <b>2</b>      | <br> |  |
| Titanium      | ppm         | 0             | <br> |  |
| Silver        | ppm         | 0             | <br> |  |
| Manganese     | ppm         | 7             | <br> |  |
| Vanadium      | ppm         | 0             | <br> |  |
|               |             |               |      |  |
| ADDITIV       | ES          |               |      |  |
| Calcium       | ppm         | 797           | <br> |  |
| Magnesium     | ppm         | 4             | <br> |  |
| Zinc          | ppm         | 358           | <br> |  |
| Phosphorus    | ppm         | 1401          | <br> |  |
| Barium        | ppm         | 9             | <br> |  |
| Boron         | ppm         | 236           | <br> |  |
| 201011        | PPIII       |               |      |  |

## Diagnosis

Resample at the next service interval to monitor. Please specify the brand, type, and viscosity of the oil on your next sample. All component wear rates are normal. There is no indication of any contamination in the oil. The condition of the oil is acceptable for the time in service.