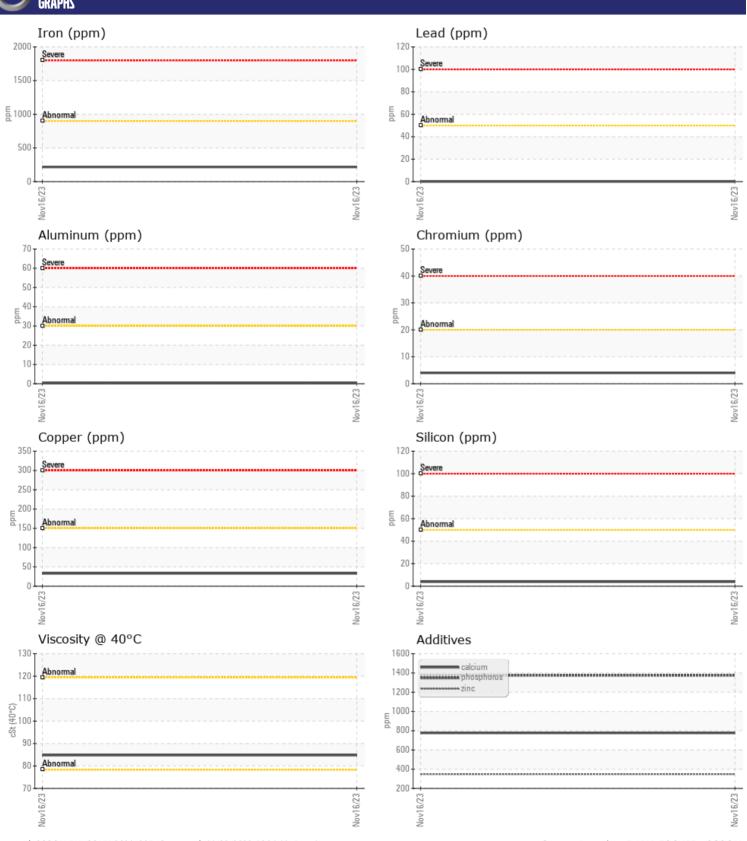

## CONSTRUCTION EQUIPMENT X58684 VOLVO A25G 752703 - BOGIE/CENTER AXLE

Sample No: VCP425393
Oil Type: NOT GIVEN
Job No: X58684

| VOLVO         |             |               |      |  |
|---------------|-------------|---------------|------|--|
|               | INFORMATION |               |      |  |
| Sample Number | •           | VCP425393     | <br> |  |
| Sample Date   |             | 16 Nov 2023   | <br> |  |
| Machine Hours |             | 1473          | <br> |  |
| Oil Hours     |             | 0             | <br> |  |
| Oil Changed   |             | Changed       | <br> |  |
| Sample Status |             | NORMAL        | <br> |  |
|               |             |               |      |  |
| OIL CONI      | DITION      |               |      |  |
| Visc @ 40°C   | cSt         | <b>□</b> 84.8 | <br> |  |
| VISC @ 40 C   | CSC         | <b>04.0</b>   |      |  |
| VOLVO         |             |               |      |  |
| CONTAM        | IINATION    |               |      |  |
| Water         | %           | NEG           | <br> |  |
| Silicon       | ppm         | <b>4</b>      | <br> |  |
| Sodium        | ppm         | <b>■</b> <1   | <br> |  |
| Potassium     | ppm         | <b>■</b> 3    | <br> |  |
|               |             |               |      |  |
| VOLVO         | ITAL C      |               |      |  |
| WEAR M        | E I ALS     |               |      |  |
| Iron          | ppm         | ■216          | <br> |  |
| Copper        | ppm         | ■33           | <br> |  |
| Lead          | ppm         | ■0            | <br> |  |
| Tin           | ppm         | ■1            | <br> |  |
| Aluminum      | ppm         | <b>■</b> <1   | <br> |  |
| Chromium      | ppm         | <b>■</b> 4    | <br> |  |
| Molybdenum    | ppm         | 4             | <br> |  |
| Nickel        | ppm         | ■3            | <br> |  |
| Titanium      | ppm         | 0             | <br> |  |
| Silver        | ppm         | 0             | <br> |  |
| Manganese     | ppm         | 7             | <br> |  |
| Vanadium      | ppm         | 0             | <br> |  |
|               |             |               | <br> |  |
| ADDITIV       | ES          |               |      |  |
| Calcium       | ppm         | 776           | <br> |  |
| Magnesium     | ppm         | 3             | <br> |  |
| Zinc          | ppm         | 348           | <br> |  |
| Phosphorus    | ppm         | 1375          | <br> |  |
| Barium        | ppm         | 9             | <br> |  |
| Boron         |             | 219           | <br> |  |
| ווטוטנו       | ppm         | 213           |      |  |

## Diagnosis

Resample at the next service interval to monitor. Please specify the brand, type, and viscosity of the oil on your next sample.All component wear rates are normal. There is no indication of any contamination in the oil. The condition of the oil is acceptable for the time in service.