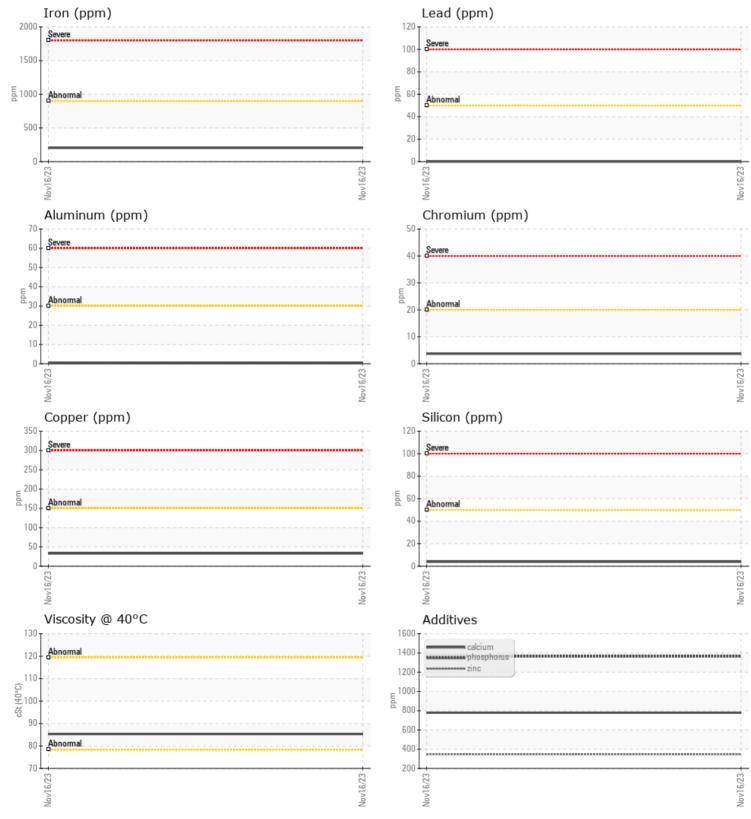

CONSTRUCTION EQUIPMENT X58684 VOLVO A25G 752703 - BOGIE/CENTER LEFT FINAL DRIVE

 Sample No:
 VCP425349

 Oil Type:
 NOT GIVEN

 Job No:
 X58684

VOLVO

| VOLVO         |                    |             |      |   |
|---------------|--------------------|-------------|------|---|
| SAMPLE        | <b>INFORMATION</b> |             |      |   |
| Sample Number |                    | VCP425349   | <br> |   |
| Sample Date   |                    | 16 Nov 2023 | <br> |   |
| Machine Hours |                    | 1473        | <br> |   |
| Oil Hours     |                    | 0           | <br> |   |
| Oil Changed   |                    | Changed     | <br> |   |
| Sample Status |                    | NORMAL      | <br> |   |
|               |                    |             |      |   |
| VOLVO         |                    |             |      |   |
| V OIL CON     |                    | <u>.</u>    |      | - |
| Visc @ 40°C   | cSt                | 85.3        | <br> |   |
|               |                    |             |      |   |
|               | MINATION           |             |      |   |
| Water         | %                  | NEG         | <br> |   |
| Silicon       |                    |             |      |   |
| Sodium        | ppm                |             | <br> |   |
| Potassium     | ppm                | □ <1<br>□ 3 |      |   |
| Potassium     | ppm                | <b>3</b>    | <br> |   |
| VOLVO         |                    |             |      |   |
| VEAR N        | METALS             |             |      |   |
| Iron          | ppm                | 204         | <br> |   |
| Copper        | ppm                | 33          | <br> |   |
| Lead          | ppm                | 0           | <br> |   |
| Tin           | ppm                | 2           | <br> |   |
| Aluminum      | ppm                | <b>□</b> <1 | <br> |   |
| Chromium      | ppm                | <b>4</b>    | <br> |   |
| Molybdenum    | ppm                | 4           | <br> |   |
| Nickel        | ppm                | 3           | <br> |   |
| Titanium      | ppm                | 0           | <br> |   |
| Silver        | ppm                | 0           | <br> |   |
| Manganese     | ppm                | 7           | <br> |   |
| Vanadium      | ppm                | 0           | <br> |   |
|               |                    |             |      |   |
| VOLVO         |                    |             |      |   |
| ADDITI\       | VES                |             | <br> |   |
| Calcium       | ppm                | 779         | <br> |   |
| Magnesium     | ppm                | 4           | <br> |   |
|               |                    |             |      |   |

## **CONSTRUCTION EQUIPMENT**

GRAPHS

VOLVO

Report Id: SCOSAI [WUSCAR] 06014306 (Generated: 11/22/2023 16:31:26) Rev: 1

Contact/Location: DANA FOSHEE - SCOSAI