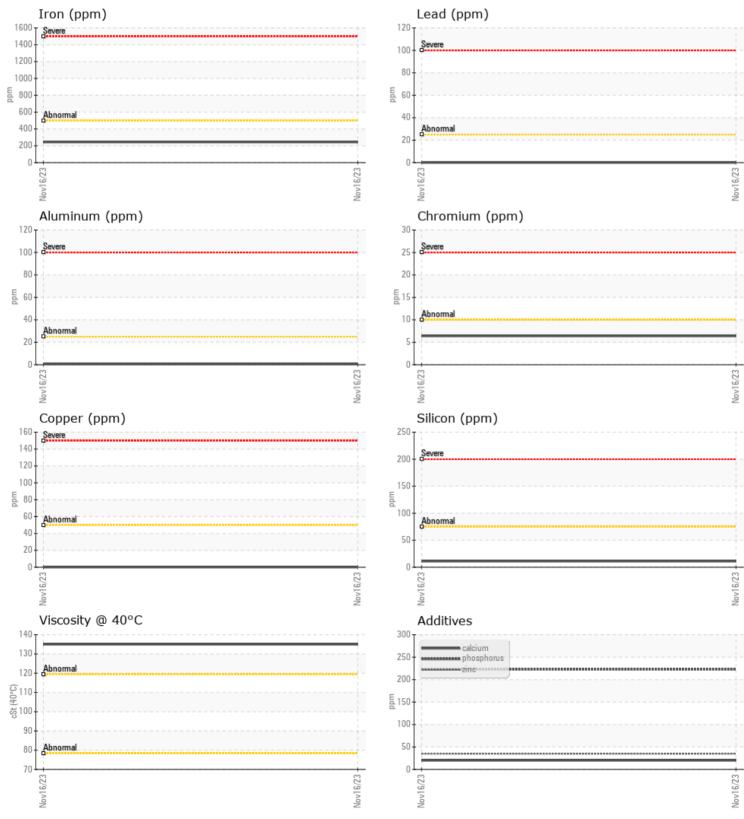

## SAMPLE INFORMATION VCP426074 Sample Number Sample Date 16 Nov 2023 Machine Hours 466 Oil Hours 0 Oil Changed N/A NORMAL Sample Status **OIL CONDITION** Visc @ 40°C cSt 135 CONTAMINATION Water % NEG Silicon 11 ppm Sodium 2 ppm Potassium ppm 0 WEAR METALS 244 Iron ppm Copper ppm 0 Lead ppm 0 🔲 Tin ppm 18 Aluminum ppm ■<1 Chromium 6 🔲 ppm Molybdenum ppm 0 Nickel ■ <1 ppm Titanium 0 ppm Silver 0 ppm Manganese ppm 6 Vanadium ppm 0 **ADDITIVES**

| Calcium    | ppm | 20  | <br> |  |
|------------|-----|-----|------|--|
| Magnesium  | ppm | <1  | <br> |  |
| Zinc       | ppm | 35  | <br> |  |
| Phosphorus | ppm | 223 | <br> |  |
| Barium     | ppm | 0   | <br> |  |
| Boron      | maa | 0   | <br> |  |