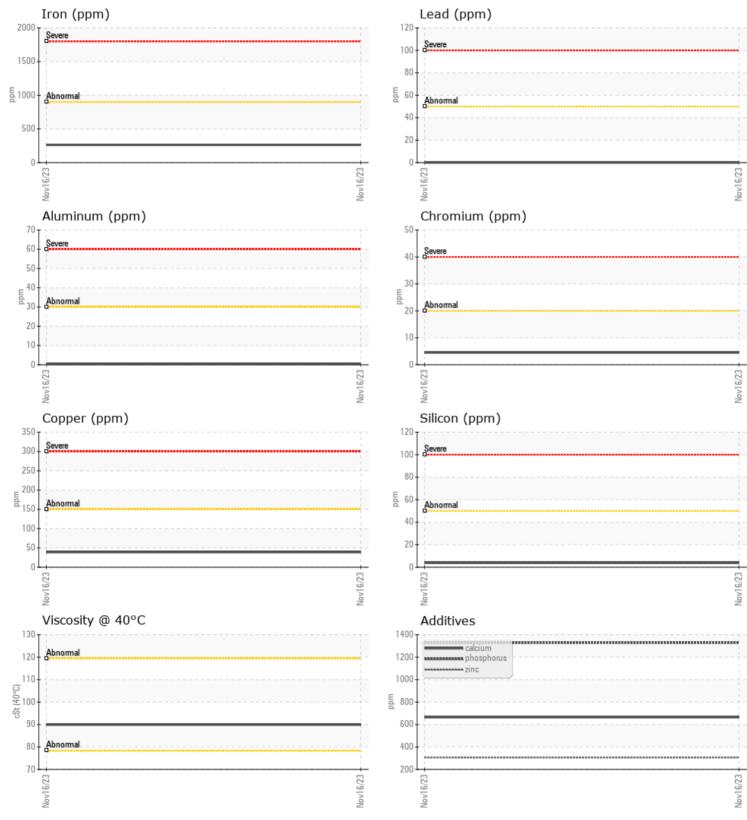

CONSTRUCTION EQUIPMENT X58883 VOLVO A25G 752694 - FRONT LEFT FINAL DRIVE

 Sample No:
 VCP413368

 Oil Type:
 VOLVO

 Job No:
 X58883

VOLVO

| VOLVO         |              |             |      |  |
|---------------|--------------|-------------|------|--|
| SAMPLI        | E INFORMATIO | N           |      |  |
| Sample Number |              | VCP413368   | <br> |  |
| Sample Date   |              | 16 Nov 2023 | <br> |  |
| Machine Hours |              | 1461        | <br> |  |
| Oil Hours     |              | 0           | <br> |  |
| Oil Changed   |              | Changed     | <br> |  |
| Sample Status |              | NORMAL      | <br> |  |
|               |              |             |      |  |
| OIL CON       | DITION       |             |      |  |
| Visc @ 40°C   | cSt          | 89.9        | <br> |  |
|               | 001          |             |      |  |
| VOLVO         |              |             |      |  |
|               | MINATION     |             |      |  |
| Water         | %            | NEG         | <br> |  |
| Silicon       | ppm          | <b>4</b>    | <br> |  |
| Sodium        | ppm          | <b></b> <1  | <br> |  |
| Potassium     | ppm          | 2           | <br> |  |
|               |              |             |      |  |
| WEAR N        | METALS       |             |      |  |
| Iron          | ppm          | 263         | <br> |  |
| Copper        | ppm          | 39          | <br> |  |
| Lead          | ppm          | 0           | <br> |  |
| Tin           | ppm          | 2           | <br> |  |
| Aluminum      | ppm          | <b></b> <1  | <br> |  |
| Chromium      | ppm          | <b>4</b>    | <br> |  |
| Molybdenum    | ppm          | 3           | <br> |  |
| Nickel        | ppm          | <b>4</b>    | <br> |  |
| Titanium      | ppm          | 0           | <br> |  |
| Silver        | ppm          | 0           | <br> |  |
| Manganese     | ppm          | 8           | <br> |  |
| Vanadium      | ppm          | 0           | <br> |  |
|               |              |             | <br> |  |
| ADDITIV       | VES          |             |      |  |
| Calcium       | ppm          | 665         | <br> |  |
| Magnesium     | ppm          | 4           | <br> |  |
| Zinc          | ppm          | 306         | <br> |  |
|               |              |             |      |  |

## Diagnosis

Resample at the next service interval to monitor.All component wear rates are normal. There is no indication of any contamination in the oil. The condition of the oil is acceptable for the time in service.

## **CONSTRUCTION EQUIPMENT**

GRAPHS

VOLVO

Report Id: SCOSAI [WUSCAR] 06014308 (Generated: 11/22/2023 16:32:33) Rev: 1

Contact/Location: DENISE CORVERS - SCOSAI