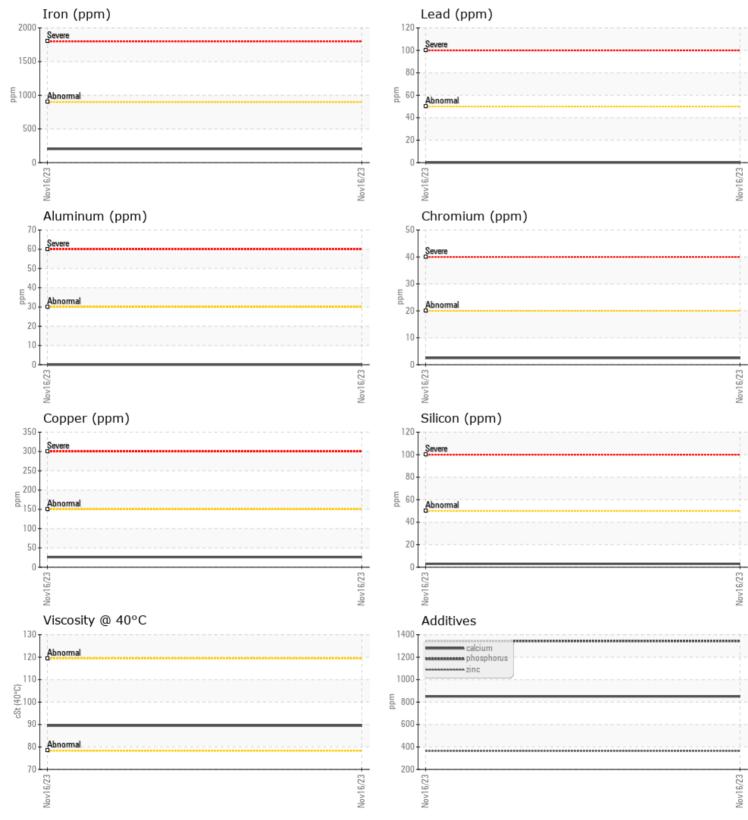

ppm

ppm

VOLVO

| VOLVO         |              |             |      |  |
|---------------|--------------|-------------|------|--|
| SAMPLI        | E INFORMATIO | N           |      |  |
| Sample Number | -            | VCP413376   | <br> |  |
| Sample Date   |              | 16 Nov 2023 | <br> |  |
| Machine Hours |              | 1461        | <br> |  |
| Oil Hours     |              | 0           | <br> |  |
| Oil Changed   |              | Changed     | <br> |  |
| Sample Status |              | NORMAL      | <br> |  |
|               |              |             |      |  |
| OIL CON       | DITION       |             |      |  |
| Visc @ 40°C   | cSt          | 89.5        | <br> |  |
|               | cor          | 05.5        |      |  |
| VOLVO         |              |             |      |  |
| CONTAI        | MINATION     |             |      |  |
| Water         | %            | NEG         | <br> |  |
| Silicon       | ppm          | 3           | <br> |  |
| Sodium        | ppm          | 2           | <br> |  |
| Potassium     | ppm          | 3           | <br> |  |
|               |              |             |      |  |
| WEAR N        | METALS       |             |      |  |
| Iron          | ppm          | 203         | <br> |  |
| Copper        | ppm          | 26          | <br> |  |
| Lead          | ppm          | 0           | <br> |  |
| Tin           | ppm          | 0           | <br> |  |
| Aluminum      | ppm          | 0           | <br> |  |
| Chromium      | ppm          | 2           | <br> |  |
| Molybdenum    | ppm          | 3           | <br> |  |
| Nickel        | ppm          |             | <br> |  |
| Titanium      | ppm          | 0           | <br> |  |
| Silver        | ppm          | 3           | <br> |  |
| Manganese     | ppm          | 6           | <br> |  |
| Vanadium      | ppm          | 0           | <br> |  |
|               |              |             | <br> |  |
|               | VES          |             |      |  |
| Calcium       | ppm          | 850         | <br> |  |
| Magnesium     | ppm          | <1          | <br> |  |
| Zinc          | ppm          | 364         | <br> |  |
|               | 1.1          |             |      |  |

## Diagnosis

Resample at the next service interval to monitor.All component wear rates are normal. There is no indication of any contamination in the oil. The condition of the oil is acceptable for the time in service.

## **CONSTRUCTION EQUIPMENT**

GRAPHS

VOLVO

Report Id: SCOSAI [WUSCAR] 06014309 (Generated: 11/22/2023 12:40:29) Rev: 1

Contact/Location: DENISE CORVERS - SCOSAI