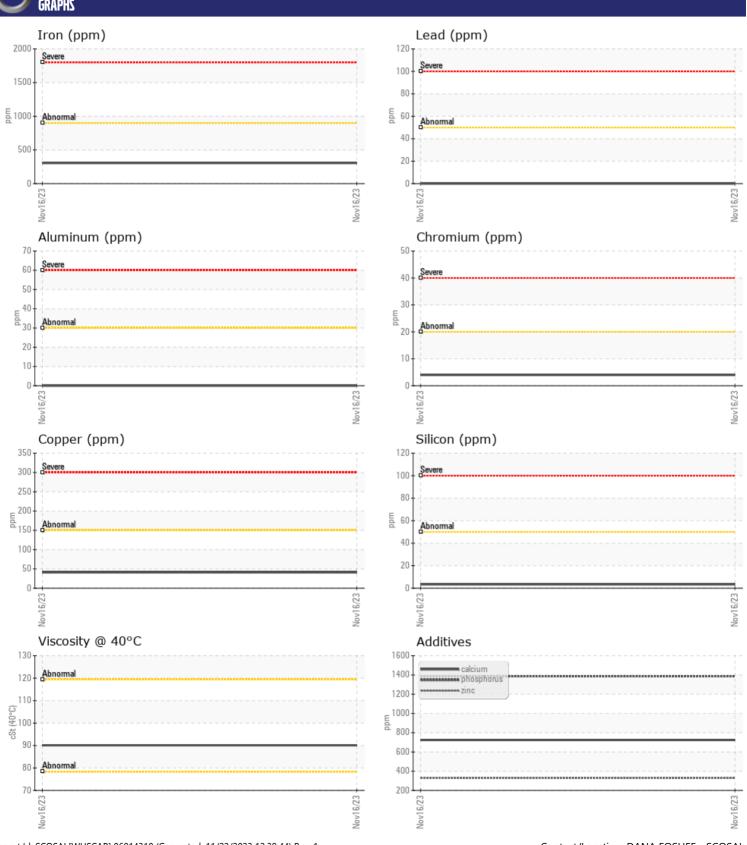

# CONSTRUCTION EQUIPMENT X58883 VOLVO A25G 752694 - FRONT AXLE

Sample No: VCP413127 Oil Type: VOLVO

**Job No:** X58883

| CVMDIE        | E INFORMATIOI | VI          |      |  |
|---------------|---------------|-------------|------|--|
|               |               |             |      |  |
| Sample Number |               | VCP413127   | <br> |  |
| Sample Date   |               | 16 Nov 2023 | <br> |  |
| Machine Hours |               | 1461        | <br> |  |
| Oil Hours     |               | 0           | <br> |  |
| Oil Changed   |               | Changed     | <br> |  |
| Sample Status |               | NORMAL      | <br> |  |
|               |               |             |      |  |
| OIL CON       | INITION       |             |      |  |
|               |               |             |      |  |
| Visc @ 40°C   | cSt           | <b>90.1</b> | <br> |  |
| VOLVO         |               |             |      |  |
| CONTAN        | MINATION      |             |      |  |
| Water         | %             | NEG         | <br> |  |
| Silicon       | ppm           | <b>3</b>    | <br> |  |
| Sodium        | ppm           | <b>2</b>    | <br> |  |
| Potassium     | ppm           | <b>2</b>    | <br> |  |
| rotassium     | ρριτι         | <u> </u>    |      |  |
| VOLVO         |               |             |      |  |
| WEAR N        | METALS        |             |      |  |
| Iron          | ppm           | ■306        | <br> |  |
| Copper        | ppm           | <b>41</b>   | <br> |  |
| Lead          | ppm           | <b>0</b>    | <br> |  |
| Tin           | ppm           | <u></u> <1  | <br> |  |
| Aluminum      | ppm           | <b>0</b>    | <br> |  |
| Chromium      | ppm           | <b>4</b>    | <br> |  |
| Molybdenum    | ppm           | 4           | <br> |  |
| Nickel        | ppm           | <b>■</b> 3  | <br> |  |
| Titanium      | ppm           | 0           | <br> |  |
| Silver        | ppm           | 0           | <br> |  |
| Manganese     | ppm           | 8           | <br> |  |
| Vanadium      | ppm           | 0           | <br> |  |
|               |               |             |      |  |
| VOLVO         | UPC           |             |      |  |
| ADDITIV       | NEZ           |             |      |  |
| Calcium       | ppm           | 724         | <br> |  |
| Magnesium     | ppm           | 0           | <br> |  |
| Zinc          | ppm           | 328         | <br> |  |
| Phosphorus    | ppm           | 1387        | <br> |  |
| Barium        | ppm           | 2           | <br> |  |
| Boron         | ppm           | 213         | <br> |  |

### Diagnosis

Resample at the next service interval to monitor. All component wear rates are normal. There is no indication of any contamination in the oil. The condition of the oil is acceptable for the time in service.