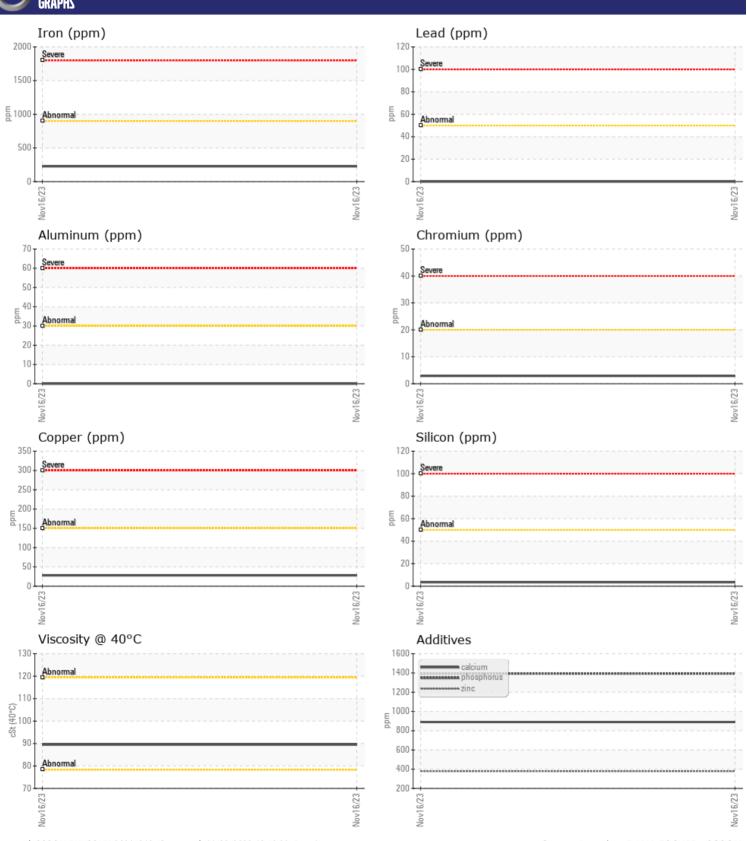

### Diagnosis

Resample at the next service interval to monitor.All component wear rates are normal. There is no indication of any contamination in the oil. The condition of the oil is acceptable for the time in service.