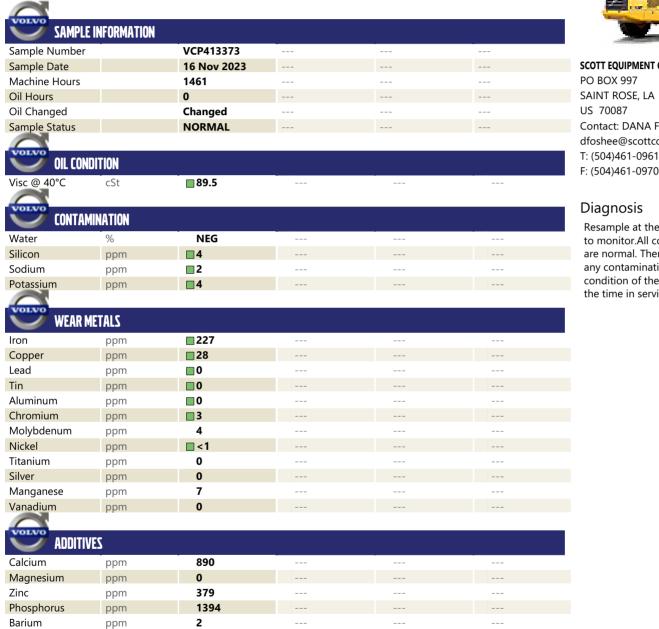

### Diagnosis

Resample at the next service interval to monitor.All component wear rates are normal. There is no indication of any contamination in the oil. The condition of the oil is acceptable for the time in service.