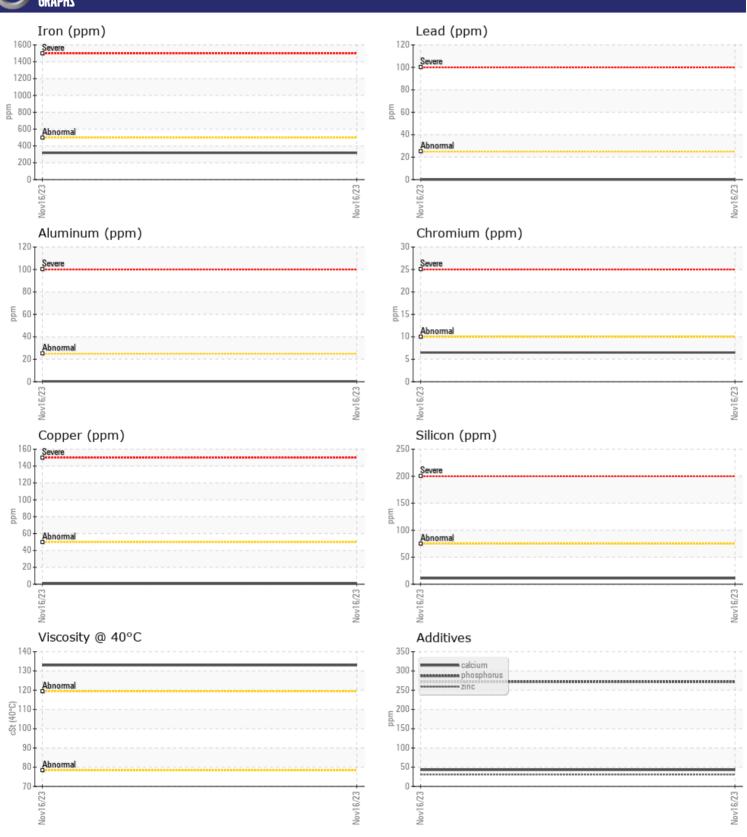

CONSTRUCTION EQUIPMENT

X58889 VOLVO ECR145EL 315361 - REAR RIGHT FINAL DRIVE

Sample No: VCP426146 Oil Type: **NOT GIVEN** Job No: X58889

| VOLVO         |              |               |  |  |  |
|---------------|--------------|---------------|--|--|--|
| SAMPLE        | INFORMATION  |               |  |  |  |
| Sample Number | <del>-</del> | VCP426146     |  |  |  |
| Sample Date   |              | 16 Nov 2023   |  |  |  |
| Machine Hours |              | 466           |  |  |  |
| Oil Hours     |              | 0             |  |  |  |
| Oil Changed   |              | N/A           |  |  |  |
| Sample Status |              | ABNORMAL      |  |  |  |
|               |              |               |  |  |  |
| OIL CONDITION |              |               |  |  |  |
| Visc @ 40°C   | cSt          | <b>133</b>    |  |  |  |
|               |              |               |  |  |  |
| CONTAMINATION |              |               |  |  |  |
|               |              |               |  |  |  |
| Water         | %            | NEG           |  |  |  |
| Silicon       | ppm          | <b>11</b>     |  |  |  |
| Sodium        | ppm          | <b>4</b>      |  |  |  |
| Potassium     | ppm          | <b>■&lt;1</b> |  |  |  |
| VOLVO         |              |               |  |  |  |
| WEAR M        | IETALS       |               |  |  |  |
| Iron          | ppm          | ■318          |  |  |  |
| Copper        | ppm          | <b>■</b> <1   |  |  |  |
| Lead          | ppm          | <b>0</b>      |  |  |  |
| Tin           | ppm          | <u>^</u> 29   |  |  |  |
| Aluminum      | ppm          | <b>■</b> <1   |  |  |  |
| Chromium      | ppm          | <b>6</b>      |  |  |  |
| Molybdenum    | ppm          | 0             |  |  |  |
| Nickel        | ppm          | <b>■</b> 0    |  |  |  |
| Titanium      | ppm          | 0             |  |  |  |
| Silver        | ppm          | 0             |  |  |  |
| Manganese     | ppm          | 6             |  |  |  |
| Vanadium      | ppm          | 0             |  |  |  |
| VOLVO         |              |               |  |  |  |
| ADDITIV       | ES           |               |  |  |  |
| Calcium       | ppm          | 43            |  |  |  |
| Magnesium     | ppm          | 0             |  |  |  |
| Zinc          | ppm          | 31            |  |  |  |
| Phosphorus    | ppm          | 272           |  |  |  |
| Barium        | ppm          | 0             |  |  |  |
| Boron         | ppm          | 5             |  |  |  |
|               |              |               |  |  |  |

## Diagnosis

No corrective action is recommended at this time. Resample at the next service interval to monitor. The tin level is abnormal. All other metal levels are typical for a new component breaking in. There is no indication of any contamination in the oil. The condition of the oil is acceptable for the time in service.