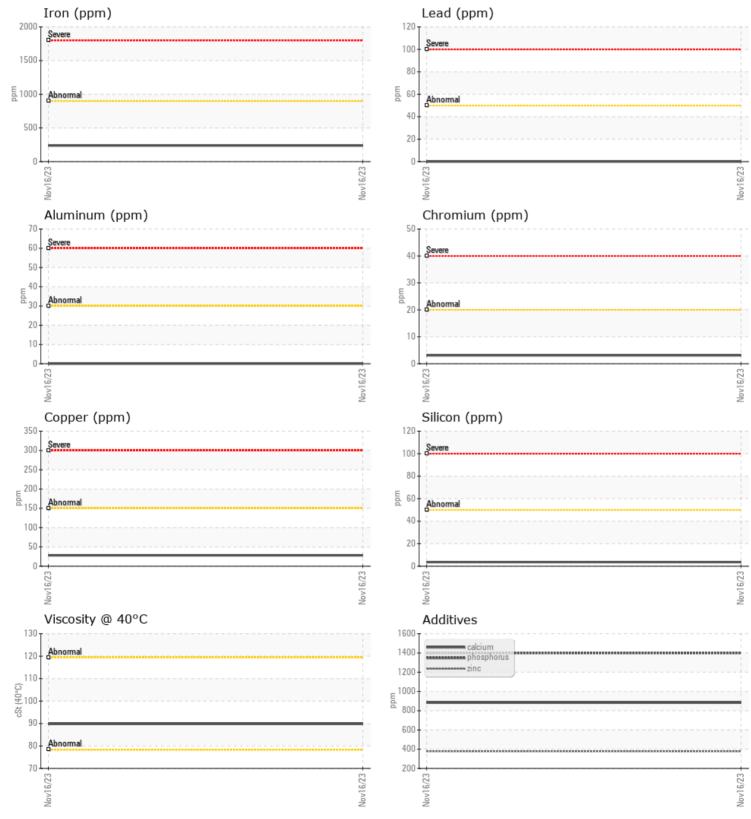

CONSTRUCTION EQUIPMENT X58883 VOLVO A25G 752694 - REAR AXLE

 Sample No:
 VCP413374

 Oil Type:
 NOT GIVEN

 Job No:
 X58883

VOLVO

|               |         |             | <br> |      |
|---------------|---------|-------------|------|------|
| Sample Number |         | VCP413374   | <br> |      |
|               |         |             |      |      |
| Sample Date   |         | 16 Nov 2023 | <br> |      |
| Machine Hours |         | 1461        | <br> |      |
| Oil Hours     |         | 0           | <br> |      |
| Oil Changed   |         | Changed     | <br> |      |
| Sample Status |         | NORMAL      | <br> |      |
| VOLVO         |         |             |      |      |
| OIL CON       | DITION  |             |      |      |
| Visc @ 40°C   | cSt     | 89.8        | <br> |      |
|               |         |             |      |      |
| VOLVO         |         |             |      |      |
|               | INATION |             |      |      |
| Water         | %       | NEG         | <br> |      |
| Silicon       | ppm     | ■4          | <br> |      |
| Sodium        | ppm     | 2           | <br> |      |
| Potassium     | ppm     | ■4          | <br> |      |
|               |         |             |      |      |
| WEAR M        | IFTAIS  |             |      |      |
| <u> </u>      |         | 238         | <br> |      |
| Iron          | ppm     |             | <br> |      |
| Copper        | ppm     | 28          | <br> |      |
| Lead          | ppm     | 0           |      |      |
| Tin           | ppm     | ■ <1        | <br> |      |
| Aluminum      | ppm     | 0           |      |      |
| Chromium      | ppm     | 3           | <br> |      |
| Molybdenum    | ppm     | 4           | <br> |      |
| Nickel        | ppm     | □ <1        | <br> |      |
| Titanium      | ppm     | 0           | <br> |      |
| Silver        | ppm     | 0           | <br> |      |
| Manganese     | ppm     | 7           | <br> |      |
| Vanadium      | ppm     | 0           | <br> |      |
| VOLVO         |         |             | <br> | <br> |
| ADDITIV       | ES      |             |      |      |
| Calcium       | ppm     | 883         | <br> |      |
| Magnesium     | ppm     | 0           | <br> |      |
| Zinc          | ppm     | 378         | <br> |      |
| Phosphorus    | ppm     | 1400        | <br> |      |
|               |         | 2           |      |      |

## Diagnosis

Resample at the next service interval to monitor. Please specify the brand, type, and viscosity of the oil on your next sample.All component wear rates are normal. There is no indication of any contamination in the oil. The condition of the oil is acceptable for the time in service.