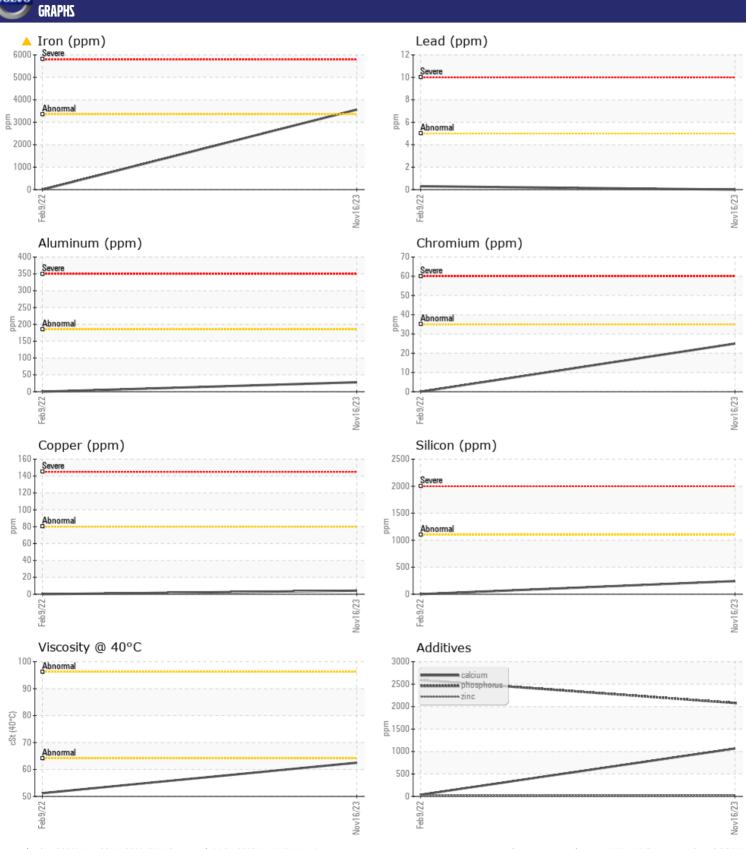

## Diagnosis

The oil change at the time of sampling has been noted. Resample at the next service interval to monitor. Gear wear is indicated. There is no indication of any contamination in the oil. The condition of the oil is acceptable for the time in service.