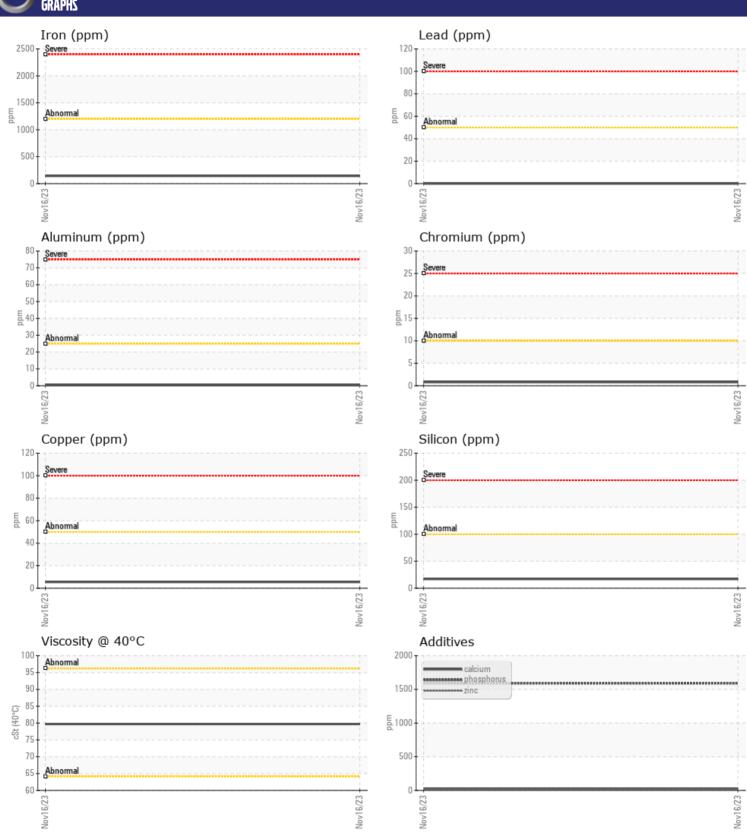

## CONSTRUCTION EQUIPMENT 24430 VOLVO EC480EL 314658 - RIGHT SWING DRIVE

Sample No: VCP429039

Oil Type: VOLVO SUPER GEAR OIL 75W-80-GO102

**Job No:** 24430

| VOLVO         | INFORMATION |               |   |      |
|---------------|-------------|---------------|---|------|
|               | INFURMATION |               |   |      |
| Sample Number |             | VCP429039     |   | <br> |
| Sample Date   |             | 16 Nov 2023   |   | <br> |
| Machine Hours |             | 3969          |   | <br> |
| Oil Hours     |             | 1000          |   | <br> |
| Oil Changed   |             | N/A           |   | <br> |
| Sample Status |             | NORMAL        |   | <br> |
|               |             |               |   |      |
| OIL CON       | NITION      |               |   |      |
| Visc @ 40°C   | cSt         | = 70.7        | _ |      |
| Visc @ 40°C   | CST         | <b>79.7</b>   |   | <br> |
| VOLVO         |             |               |   |      |
| CONTAM        | INATION     |               |   |      |
| Water         | %           | NEG           |   | <br> |
| Silicon       | ppm         | <b>17</b>     |   | <br> |
| Sodium        | ppm         | <b>2</b>      |   | <br> |
| Potassium     | ppm         | <b>0</b>      |   | <br> |
|               | ρρ          |               |   |      |
| VOLVO         |             |               |   |      |
| WEAR M        | IETALS      |               |   |      |
| Iron          | ppm         | <b>143</b>    |   | <br> |
| Copper        | ppm         | <b>6</b>      |   | <br> |
| Lead          | ppm         | <b>0</b>      |   | <br> |
| Tin           | ppm         | <b>0</b>      |   | <br> |
| Aluminum      | ppm         | <b></b>       |   | <br> |
| Chromium      | ppm         | <b>■&lt;1</b> |   | <br> |
| Molybdenum    | ppm         | <b>0</b>      |   | <br> |
| Nickel        | ppm         | <b>0</b>      |   | <br> |
| Titanium      | ppm         | 0             |   | <br> |
| Silver        | ppm         | 0             |   | <br> |
| Manganese     | ppm         | <b>1</b>      |   | <br> |
| Vanadium      | ppm         | 0             |   | <br> |
|               |             |               |   |      |
| ADDITIV       | ES          |               |   |      |
| Calcium       | ppm         | <b>22</b>     |   | <br> |
| Magnesium     | ppm         | ■0            |   | <br> |
| Zinc          | ppm         | ■18           |   | <br> |
| Phosphorus    | ppm         | <b>1591</b>   |   | <br> |
| Barium        | ppm         | 0             |   | <br> |
|               | PP          |               |   |      |

## Diagnosis

Resample at the next service interval to monitor. All component wear rates are normal. There is no indication of any contamination in the oil. The condition of the oil is acceptable for the time in service.