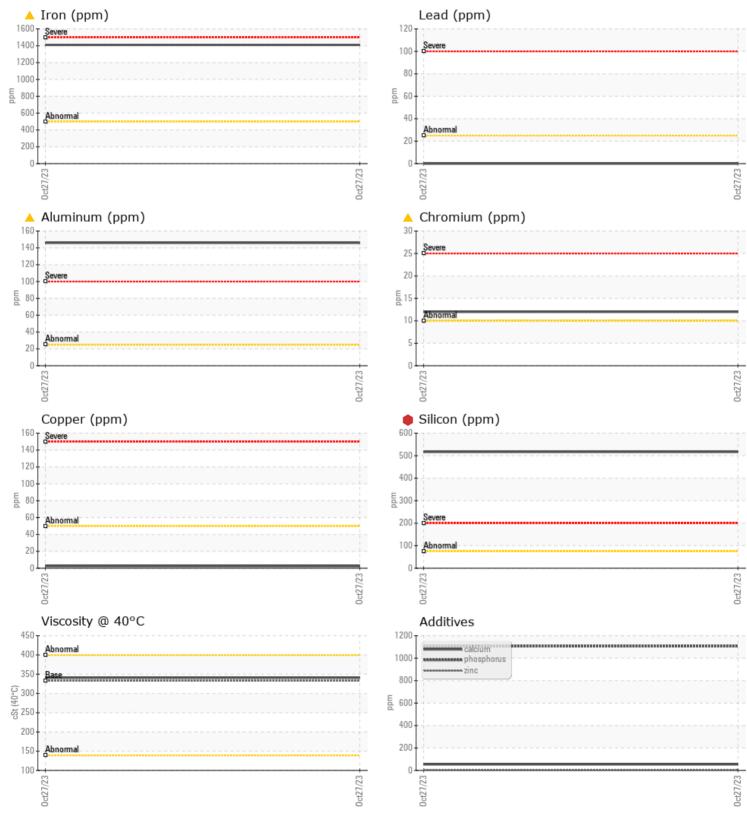

## SAMPLE INFORMATION

|               | L INFURMATION | J                 |         |  |  |                                       |
|---------------|---------------|-------------------|---------|--|--|---------------------------------------|
| Sample Number |               | VCP432453         |         |  |  |                                       |
| Sample Date   |               | 27 Oct 2023       |         |  |  | ALTA EQUIPMENT/FLAGLER (              |
| Machine Hours |               | 2103              |         |  |  | 8418 PALM RIVER                       |
| Oil Hours     |               | 1000              |         |  |  | TAMPA, FL                             |
| Oil Changed   |               | Changed           |         |  |  | US 33619                              |
| Sample Status |               | SEVERE            |         |  |  | Contact: JOHN FA                      |
|               |               |                   |         |  |  | john.fardella@altg                    |
|               | DITION        |                   |         |  |  | T: (813)630-0077                      |
|               |               |                   | <u></u> |  |  | F: (813)630-2233                      |
| Visc @ 40°C   | cSt           | 341               |         |  |  |                                       |
| VOLVO         |               |                   |         |  |  | Diagnosis                             |
|               |               |                   |         |  |  | We advise that yo                     |
| Water         | %             | NEG               |         |  |  | where dirt can en                     |
| Silicon       | ppm           | <b>9</b> 517      |         |  |  | oil change at the                     |
| Sodium        | ppm           | ∎1                |         |  |  | has been noted. \                     |
| Potassium     | ppm           | <b>12</b>         |         |  |  | early resample to                     |
|               |               |                   |         |  |  | condition.Gear we                     |
| WEAD          | METALS        |                   |         |  |  | Elemental levels of aluminum (Al) inc |
|               |               |                   |         |  |  | silicate (coarse di                   |
| Iron          | ppm           | <b>1410</b>       |         |  |  | no longer service                     |
| Copper        | ppm           | 2                 |         |  |  | presence of conta                     |
| Lead          | ppm           | 0                 |         |  |  |                                       |
| Tin           | ppm           | 0                 |         |  |  |                                       |
| Aluminum      | ppm           | <b>146</b>        |         |  |  |                                       |
| Chromium      | ppm           | <mark>▲</mark> 12 |         |  |  |                                       |
| Molybdenum    | ppm           | □ <1              |         |  |  |                                       |
| Nickel        | ppm           | <b></b> <1        |         |  |  |                                       |
| Titanium      | ppm           | 10                |         |  |  |                                       |
| Silver        | ppm           | 0                 |         |  |  |                                       |
| Manganese     | ppm           | 12                |         |  |  |                                       |
| Vanadium      | ppm           | 0                 |         |  |  |                                       |
| VOLVO         |               |                   |         |  |  |                                       |
| ADDITI        | VES           |                   |         |  |  |                                       |
| Calcium       | ppm           | 54                |         |  |  |                                       |
| Magnesium     | ppm           | 2                 |         |  |  |                                       |
| Zinc          | ppm           | 2                 |         |  |  |                                       |
|               | le le         |                   |         |  |  |                                       |

R CONSTRUCTION EQUIPMENT LLC

R ROAD ARDELLA tg.com

you check all areas enter the system. The e time of sampling We recommend an to monitor this wear is indicated. of silicon (Si) and ndicate aluminadirt) ingress. The oil is eable due to the taminants.

## **CONSTRUCTION EQUIPMENT**

GRAPHS

VOLVO

Report Id: VOLVO0093 [WUSCAR] 06014322 (Generated: 11/24/2023 12:54:37) Rev: 1

Contact/Location: JOHN FARDELLA - VOLVO0093