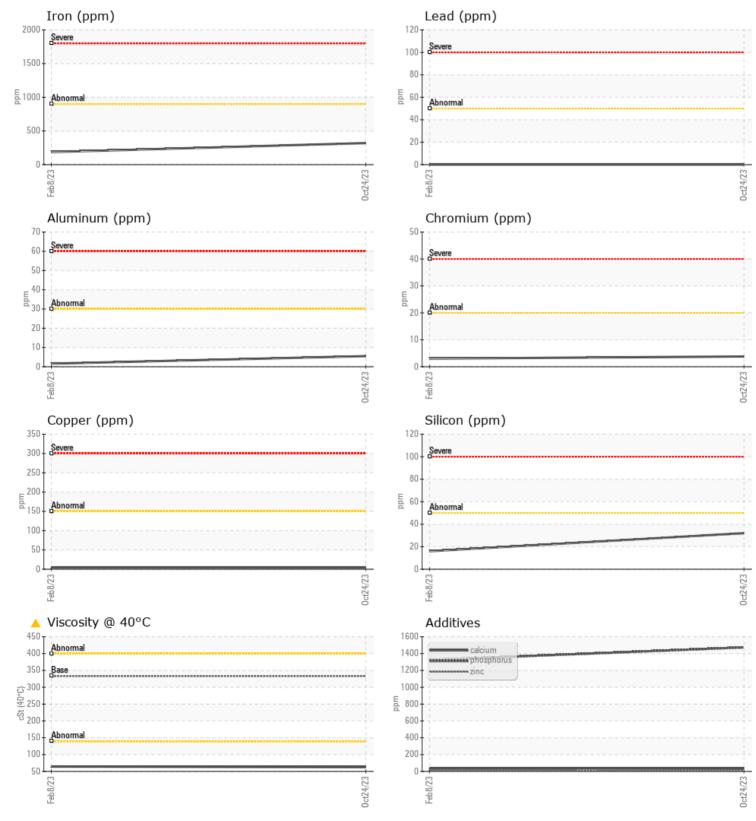

## SAMPLE INFORMATION VCP432448 Sample Number VCP395729 Sample Date 24 Oct 2023 08 Feb 2023 Machine Hours 5943 5438 Oil Hours 1900 1400 Oil Changed Not Changd Not Changd ATTENTION ATTENTION Sample Status **OIL CONDITION** Visc @ 40°C cSt **62.5** 64.3 CONTAMINATION Water % NEG NEG 16 Silicon ppm 32 Sodium

|            | pp             | <b>—</b>   |     |      |
|------------|----------------|------------|-----|------|
| VOLVO      |                |            |     |      |
| WEAR N     | ΑΕΤΛΙ <u>ς</u> |            |     |      |
| WEAR P     |                |            |     |      |
| Iron       | ppm            | 320        | 186 | <br> |
| Copper     | ppm            | <b>4</b>   | 5   | <br> |
| Lead       | ppm            | 0          | 0   | <br> |
| Tin        | ppm            | 0          | 0   | <br> |
| Aluminum   | ppm            | 6          | 2   | <br> |
| Chromium   | ppm            | <b>4</b>   | 3   | <br> |
| Molybdenum | ppm            | <b>1</b> 6 | 14  | <br> |
| Nickel     | ppm            | 0          | <1  | <br> |
| Titanium   | ppm            | 1          | 2   | <br> |
| Silver     | ppm            | 0          | 0   | <br> |
| Manganese  | ppm            | 20         | 18  | <br> |
| Vanadium   | ppm            | 0          | 0   | <br> |

4

2

Potassium

| Calcium    | ppm | 32         | 37          |  |  |  |
|------------|-----|------------|-------------|--|--|--|
| Magnesium  | ppm | 0          | <b></b> <1  |  |  |  |
| Zinc       | ppm | 0          | 17          |  |  |  |
| Phosphorus | ppm | 1473       | 1323        |  |  |  |
| Barium     | ppm | 0          | <b></b> < 1 |  |  |  |
| Boron      | ppm | <b>185</b> | 195         |  |  |  |

## Diagnosis

Resample at the next service interval to monitor.All component wear rates are normal. There is no indication of any contamination in the oil. The oil viscosity is lower than normal. Confirm oil type.