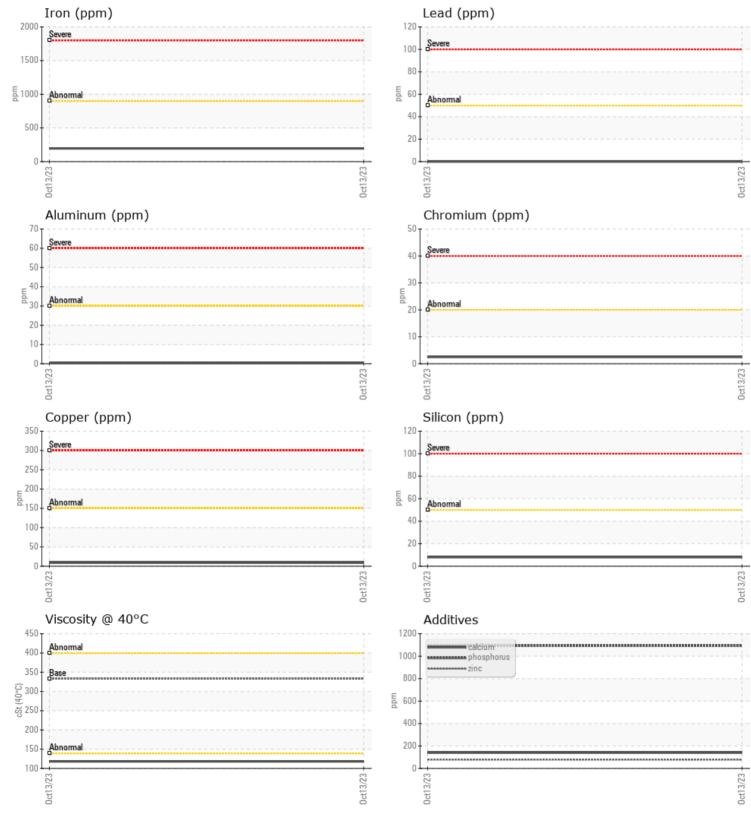

## SAMPLE INFORMATION VCP429230 Sample Number Sample Date 13 Oct 2023 Machine Hours 8468 Oil Hours 4000 Oil Changed Changed NORMAL Sample Status **OIL CONDITION** Visc @ 40°C cSt 118 CONTAMINATION Water % NEG Silicon 8 ppm Sodium 1 🔲 ppm Potassium ppm ■ <1 WEAR METALS 195 Iron ppm Copper ppm 9 Lead ppm 0 🔲 Tin ppm 0 🔲 Aluminum ppm ■<1 Chromium 2 ppm Molybdenum ppm 5 🔲 Nickel 0 ppm Titanium 0 ppm Silver 0 ppm Manganese ppm 3 Vanadium ppm 0 **ADDITIVES**

| Calcium    | ppm | <b>140</b>  | <br> |  |
|------------|-----|-------------|------|--|
| Magnesium  | ppm | <b>18</b>   | <br> |  |
| Zinc       | ppm | 78          | <br> |  |
| Phosphorus | ppm | <b>1093</b> | <br> |  |
| Barium     | ppm | 0           | <br> |  |
| Boron      | ppm | <b>186</b>  | <br> |  |