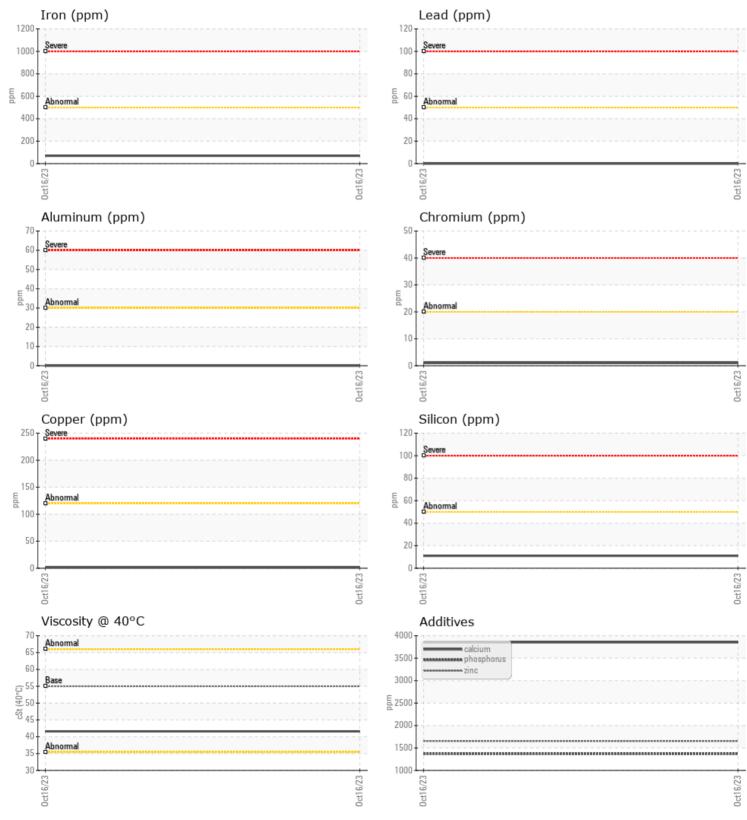

|               | E INFORMATION |             |          |      |                                                                              |
|---------------|---------------|-------------|----------|------|------------------------------------------------------------------------------|
| Sample Number |               | VCP429226   |          | <br> |                                                                              |
| Sample Date   |               | 16 Oct 2023 |          | <br> | ALTA EQUIPMENT/FLAGLER CONSTRUCTION EQUIPMENT LLC                            |
| Machine Hours |               | 1214        |          | <br> | 8418 PALM RIVER ROAD                                                         |
| Oil Hours     |               | 1214        |          | <br> | TAMPA, FL                                                                    |
| Oil Changed   |               | Not Changd  |          | <br> | US 33619                                                                     |
| Sample Status |               | NORMAL      |          | <br> | Contact: JOHN FARDELLA                                                       |
|               |               |             |          |      | john.fardella@altg.com                                                       |
| VOLVO         | IDITION       |             |          |      | T: (813)630-0077                                                             |
|               | DITION        |             | <u> </u> |      | F: (813)630-2233                                                             |
| Visc @ 40°C   | cSt           | <b>41.6</b> |          | <br> |                                                                              |
| VOLVO         |               |             |          |      | — Diagnosis                                                                  |
|               | MINATION      |             |          |      | Diagnosis                                                                    |
| Water         | %             | NEG         |          | <br> | Resample at the next service interval                                        |
| Silicon       |               |             |          |      | to monitor.All component wear rates<br>are normal. There is no indication of |
| Sodium        | ppm           | ■11<br>■2   |          | <br> | any contamination in the oil. The                                            |
|               | ppm           | 2           |          | <br> | condition of the oil is acceptable for                                       |
| Potassium     | ppm           | <b>1</b>    |          | <br> | the time in service.                                                         |
| VOLVO         |               |             |          |      |                                                                              |
| WEAR          | METALS        |             |          |      |                                                                              |
| Iron          | ppm           | <b>70</b>   |          | <br> |                                                                              |
| Copper        | ppm           | 2           |          | <br> |                                                                              |
| Lead          | ppm           | 0           |          | <br> |                                                                              |
| Tin           | ppm           | 0           |          | <br> |                                                                              |
| Aluminum      | ppm           | 0           |          | <br> |                                                                              |
| Chromium      | ppm           | ∎1          |          | <br> |                                                                              |
| Molybdenum    | ppm           | 1           |          | <br> |                                                                              |
| Nickel        | ppm           | 0           |          | <br> |                                                                              |
| Titanium      | ppm           | 0           |          | <br> |                                                                              |
| Silver        | ppm           | 0           |          | <br> |                                                                              |
| Manganese     | ppm           | 2           |          | <br> |                                                                              |
| Vanadium      | ppm           | 0           |          | <br> |                                                                              |
|               |               |             |          |      |                                                                              |
| VOLVO         | WES           |             |          |      |                                                                              |
| ADDITI        | VE2           |             |          |      |                                                                              |
| Calcium       | ppm           | 3854        |          | <br> |                                                                              |
| Magnesium     | ppm           | ■6          |          | <br> |                                                                              |
| Zinc          | ppm           | <b>1654</b> |          | <br> |                                                                              |
| Phosphorus    | ppm           | <b>1370</b> |          | <br> |                                                                              |
| Barium        | ppm           | 0           |          | <br> |                                                                              |
| -             |               |             |          |      |                                                                              |

## **CONSTRUCTION EQUIPMENT**

GRAPHS

VOLVO

Report Id: VOLVO0093 [WUSCAR] 06014326 (Generated: 11/22/2023 12:39:03) Rev: 1

Contact/Location: JOHN FARDELLA - VOLVO0093