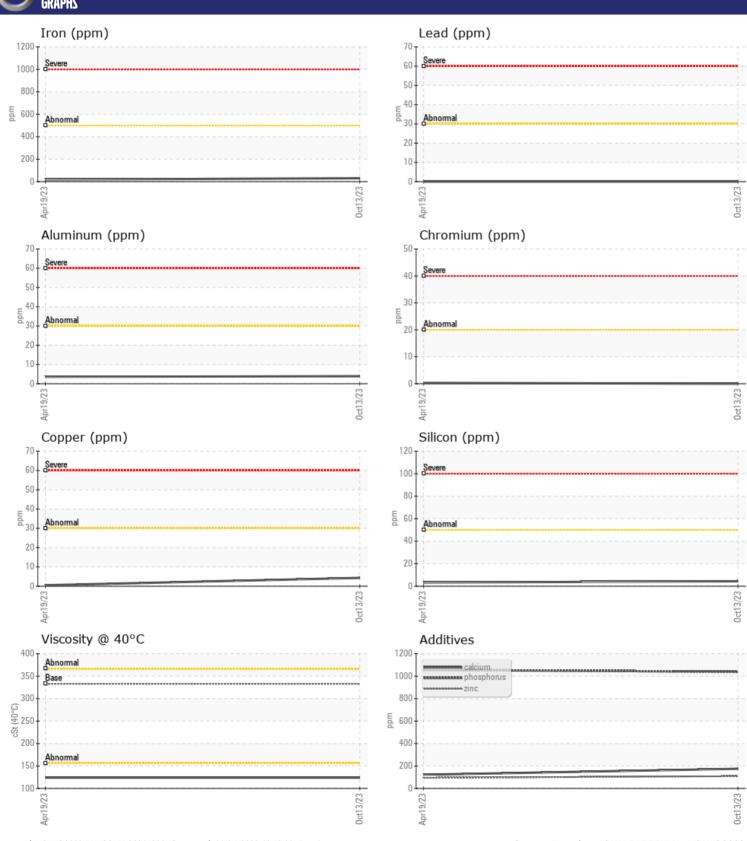

## CONSTRUCTION EQUIPMENT 607424 APTIM VOLVO A30G 740210 - DROP BOX

Sample No: VCP386198

Oil Type: VOLVO PREMIUM GEAR OIL 85W-140 GL-5

**Job No:** 607424 APTIM

| VOLVO         | INFORMATION |               |              |      |
|---------------|-------------|---------------|--------------|------|
|               | INFORMATION |               |              |      |
| Sample Number |             | VCP386198     | VCP420246    | <br> |
| Sample Date   |             | 13 Oct 2023   | 19 Apr 2023  | <br> |
| Machine Hours |             | 8468          | 7977         | <br> |
| Oil Hours     |             | 4000          | 2000         | <br> |
| Oil Changed   |             | Changed       | Not Changd   | <br> |
| Sample Status |             | NORMAL        | NORMAL       | <br> |
|               |             |               |              |      |
| VOLVO         | DITION      |               |              |      |
| OIL CON       | UITIUN      |               |              |      |
| Visc @ 40°C   | cSt         | 124           | 124          | <br> |
|               |             |               |              |      |
| LUNTAN        | IINATION    |               |              |      |
| _             |             | . NEC         | NEC          |      |
| Water         | %           | NEG           | NEG          | <br> |
| Silicon       | ppm         | <b>4</b>      | <b>3</b>     | <br> |
| Sodium        | ppm         | <b>■</b> <1   | 1            | <br> |
| Potassium     | ppm         | <b>■</b> <1   | <b>3</b>     | <br> |
| VOLVO         |             |               |              |      |
| WEAR M        | IFTAI S     |               |              |      |
| Iron          |             | <b>□30</b>    | <b>□</b> 18  | <br> |
|               | ppm         |               |              | <br> |
| Copper        | ppm         | <b>4</b>      | <1           | <br> |
| Lead          | ppm         | <b>0</b>      | 0            |      |
| Tin           | ppm         | <b>0</b>      | 0            | <br> |
| Aluminum      | ppm         | <b>4</b>      | <b>4</b>     | <br> |
| Chromium      | ppm         | <b>■</b> 0    | <b>-</b> <1  | <br> |
| Molybdenum    | ppm         | <b>5</b>      | <b>6</b>     | <br> |
| Nickel        | ppm         | ■0            | 0            | <br> |
| Titanium      | ppm         | 0             | <1           | <br> |
| Silver        | ppm         | 0             | 0            | <br> |
| Manganese     | ppm         | ■0            | <b>-</b> <1  | <br> |
| Vanadium      | ppm         | 0             | <1           | <br> |
| VOLVO         |             |               |              |      |
| ADDITIV       | ES          |               |              |      |
| Calcium       |             | <b>175</b>    | 122          | <br> |
| Magnesium     | ppm         | ■ 175<br>■ 17 | 122          | <br> |
| Zinc          | ppm         | <b>■ 17</b>   | ■ 23<br>■ 94 | <br> |
| Phosphorus    | ppm         | 1039          | 1056         | <br> |
| Barium        | ppm         | _             | _            | <br> |
|               | ppm         | <b>0</b>      | 0            |      |
| Boron         | ppm         | <b>159</b>    | <b>176</b>   | <br> |

## Diagnosis

Resample at the next service interval to monitor. All component wear rates are normal. There is no indication of any contamination in the oil. The condition of the oil is acceptable for the time in service.