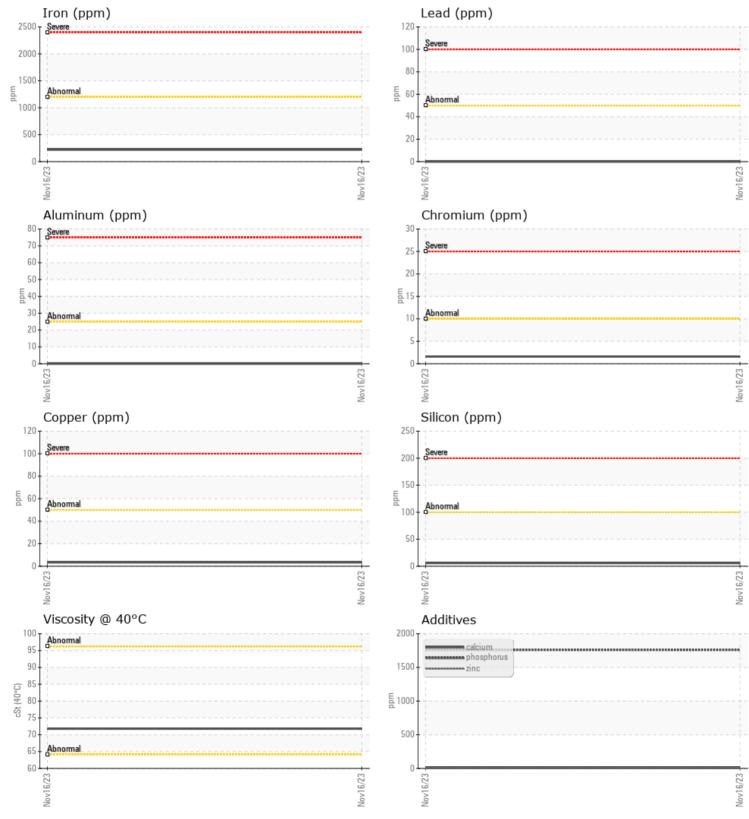

|               | E INFORMATION | 1           |      |  |
|---------------|---------------|-------------|------|--|
|               |               |             | <br> |  |
| Sample Number |               | VCP429032   | <br> |  |
| Sample Date   |               | 16 Nov 2023 | <br> |  |
| Machine Hours |               | 3969        | <br> |  |
| Oil Hours     |               | 1000        | <br> |  |
| Oil Changed   |               | Changed     | <br> |  |
| Sample Status |               | NORMAL      | <br> |  |
| VOLVO         |               |             |      |  |
| OIL CON       | DITION        |             |      |  |
| Visc @ 40°C   | cSt           | 71.8        | <br> |  |
|               |               |             |      |  |
| VOLVO         |               |             | <br> |  |
|               | MINATION      |             |      |  |
| Water         | %             | NEG         | <br> |  |
| Silicon       | ppm           | 6           | <br> |  |
| Sodium        | ppm           | 2           | <br> |  |
| Potassium     | ppm           | 0           | <br> |  |
|               |               |             |      |  |
| WEAR N        | METALS        |             |      |  |
|               |               |             |      |  |
| Iron          | ppm           | 222         | <br> |  |
| Copper        | ppm           | 3           | <br> |  |
| Lead          | ppm           | 0           | <br> |  |
| Tin           | ppm           | 0           | <br> |  |
| Aluminum      | ppm           | 0           | <br> |  |
| Chromium      | ppm           | 2           | <br> |  |
| Molybdenum    | ppm           | 0           | <br> |  |
| Nickel        | ppm           | 0           | <br> |  |
| Titanium      | ppm           | 0           | <br> |  |
| Silver        | ppm           | 0           | <br> |  |
| Manganese     | ppm           | 2           | <br> |  |
| Vanadium      | ppm           | 0           | <br> |  |
|               |               |             |      |  |
|               |               |             | <br> |  |
|               |               |             |      |  |

## Diagnosis

Resample at the next service interval to monitor.All component wear rates are normal. There is no indication of any contamination in the oil. The condition of the oil is acceptable for the time in service.