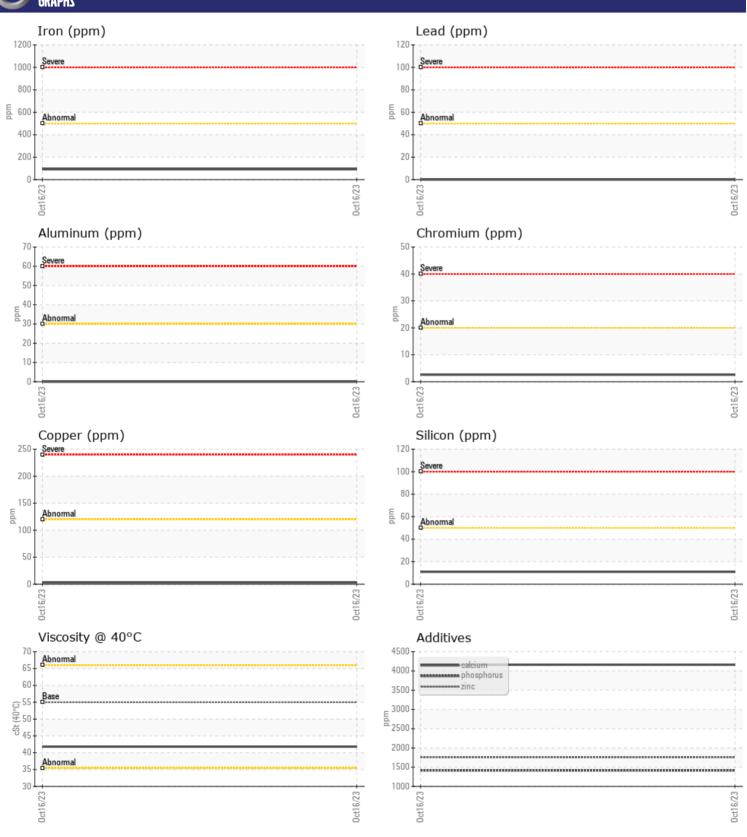

## GRAPH

## Diagnosis

Resample at the next service interval to monitor. All component wear rates are normal. There is no indication of any contamination in the oil. The condition of the oil is acceptable for the time in service.