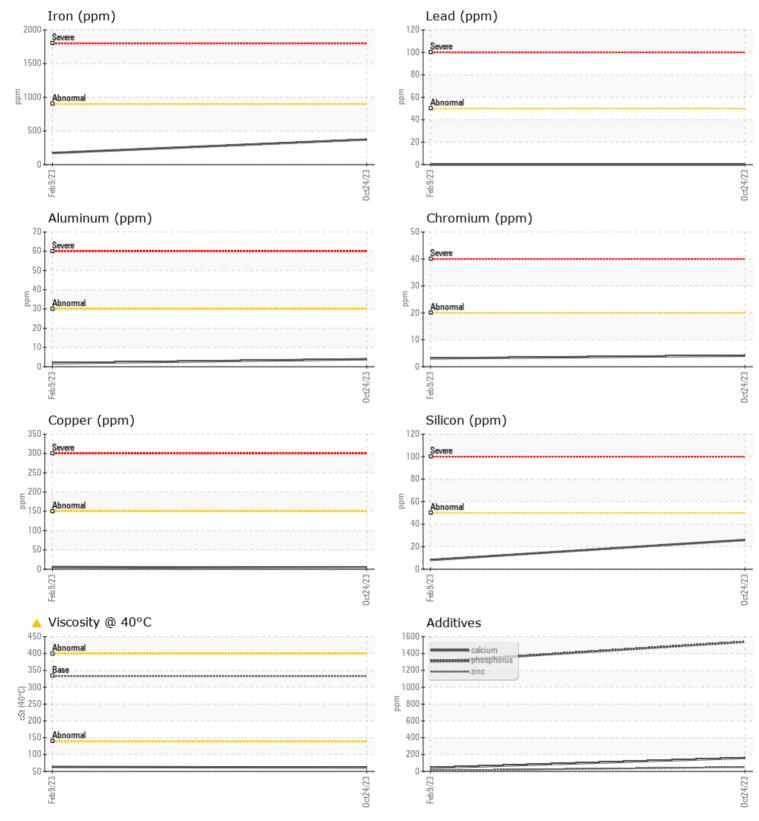

## SAMPLE INFORMATION VCP431644 Sample Number VCP396000 Sample Date 24 Oct 2023 09 Feb 2023 Machine Hours 5943 3438 Oil Hours 1900 1400 Oil Changed Not Changd Not Changd ATTENTION ATTENTION Sample Status **OIL CONDITION** Visc @ 40°C cSt **61.5** 63.3 CONTAMINATION Water % NEG NEG Silicon 26 8 ppm

| Sodium     | ppm  | <b>4</b>   | 3   | <br> |
|------------|------|------------|-----|------|
| Potassium  | ppm  | 3          | 0   | <br> |
|            |      |            |     |      |
| WEAR ME    | TALS |            |     |      |
| Iron       | ppm  | 372        | 173 | <br> |
| Copper     | ppm  | 3          | 6   | <br> |
| Lead       | ppm  | 0          | 0   | <br> |
| Tin        | ppm  | 0          | 0   | <br> |
| Aluminum   | ppm  | <b>4</b>   | 2   | <br> |
| Chromium   | ppm  | <b>4</b>   | 3   | <br> |
| Molybdenum | ppm  | <b>1</b> 4 | 12  | <br> |
| Nickel     | ppm  | □<1        | <1  | <br> |
| Titanium   | ppm  | 1          | 5   | <br> |
| Silver     | ppm  | 0          | 0   | <br> |
| Manganese  | ppm  | 20         | 17  | <br> |
| Vanadium   | ppm  | 0          | 0   | <br> |

| $\sim$ |   |
|--------|---|
| VOLU   | 0 |

| ADDITI     | VES |             |      |      |
|------------|-----|-------------|------|------|
| Calcium    | ppm | 159         | 42   | <br> |
| Magnesium  | ppm | 0           | 0    | <br> |
| Zinc       | ppm | 50          | 10   | <br> |
| Phosphorus | ppm | <b>1539</b> | 1301 | <br> |
| Barium     | ppm | 0           | 0    | <br> |
| Boron      | ppm | 148         | 207  | <br> |

## **CONSTRUCTION EQUIPMENT**

GRAPHS

VOLVO

Report Id: VOLVO0093 [WUSCAR] 06014336 (Generated: 11/24/2023 12:54:28) Rev: 1

Contact/Location: JOHN FARDELLA - VOLVO0093