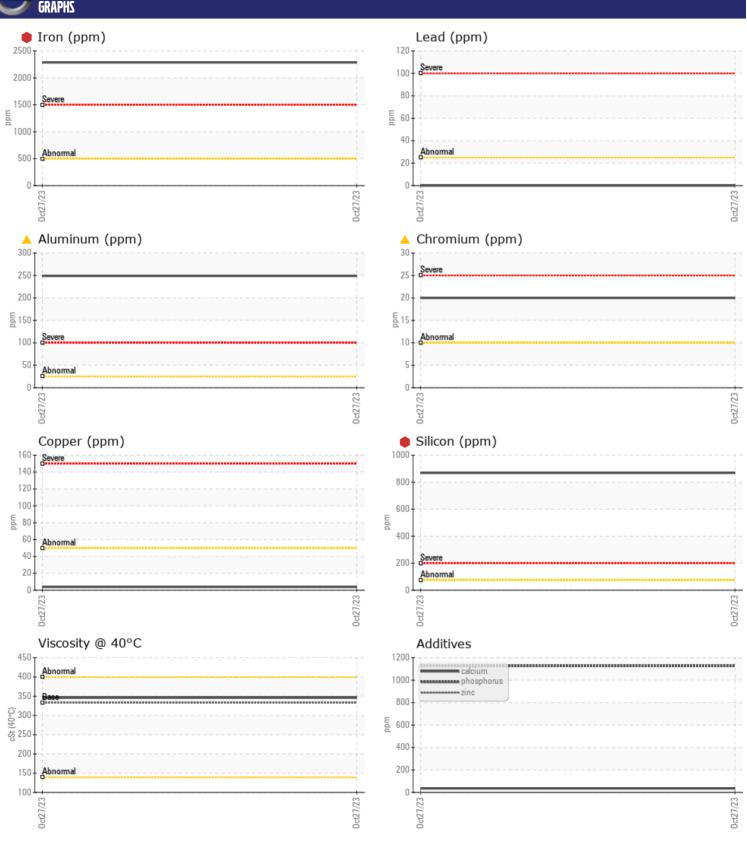

## **CONSTRUCTION EQUIPMENT**

SWA398817 COM METALS VOLVO EC350EL 314209 - REAR RIGHT

Sample No: VCP429223

Oil Type: VOLVO PREMIUM GEAR OIL 85W-140 GL-5

**Job No:** SWA398817 COM METALS

| VOLVO         | LINEODMATIO  | V                 |      |  |
|---------------|--------------|-------------------|------|--|
|               | E INFORMATIO | N                 |      |  |
| Sample Number |              | VCP429223         | <br> |  |
| Sample Date   |              | 27 Oct 2023       | <br> |  |
| Machine Hours |              | 2103              | <br> |  |
| Oil Hours     |              | 1000              | <br> |  |
| Oil Changed   |              | Changed           | <br> |  |
| Sample Status |              | SEVERE            | <br> |  |
|               |              |                   |      |  |
| OIT CON       | IDITION      |                   |      |  |
| Visc @ 40°C   | cSt          | ■346              | <br> |  |
|               |              |                   |      |  |
| CONTAI        | MINATION     |                   |      |  |
|               | <u></u>      |                   |      |  |
| Water         | %            | NEG               | <br> |  |
| Silicon       | ppm          | <b>869</b>        | <br> |  |
| Sodium        | ppm          | <b>2</b>          | <br> |  |
| Potassium     | ppm          | <b>■</b> 20       | <br> |  |
| VOLVO         |              |                   |      |  |
| WEAR N        | METALS       |                   |      |  |
| Iron          | ppm          | <b>2286</b>       | <br> |  |
| Copper        | ppm          | <b>■</b> 4        | <br> |  |
| Lead          | ppm          | <b>0</b>          | <br> |  |
| Tin           | ppm          | <b>■</b> 0        | <br> |  |
| Aluminum      | ppm          | <u> </u>          | <br> |  |
| Chromium      | ppm          | <u>^</u> 20       | <br> |  |
| Molybdenum    | ppm          | <b>2</b>          | <br> |  |
| Nickel        | ppm          | <b>■</b> 3        | <br> |  |
| Titanium      | ppm          | <b>19</b>         | <br> |  |
| Silver        | ppm          | 0                 | <br> |  |
| Manganese     | ppm          | <b>19</b>         | <br> |  |
| Vanadium      | ppm          | 0                 | <br> |  |
|               |              |                   |      |  |
| ADDITIV       | VES          |                   |      |  |
| Calcium       | ppm          | <b>■35</b>        | <br> |  |
| Magnesium     | ppm          |                   | <br> |  |
| Zinc          | ppm          | ■0                | <br> |  |
| Phosphorus    | ppm          | <br><b>■</b> 1126 | <br> |  |
| Barium        | ppm          | <b>0</b>          | <br> |  |
| Boron         | ppm          | <b>148</b>        | <br> |  |
|               |              |                   |      |  |

## Diagnosis

We advise that you check all areas where dirt can enter the system. The oil change at the time of sampling has been noted. We advise that you inspect for the source(s) of wear. We recommend an early resample to monitor this condition. Gear wear is indicated. Elemental levels of silicon (Si) and aluminum (Al) indicate alumina-silicate (coarse dirt) ingress. The oil is no longer serviceable due to the presence of contaminants.