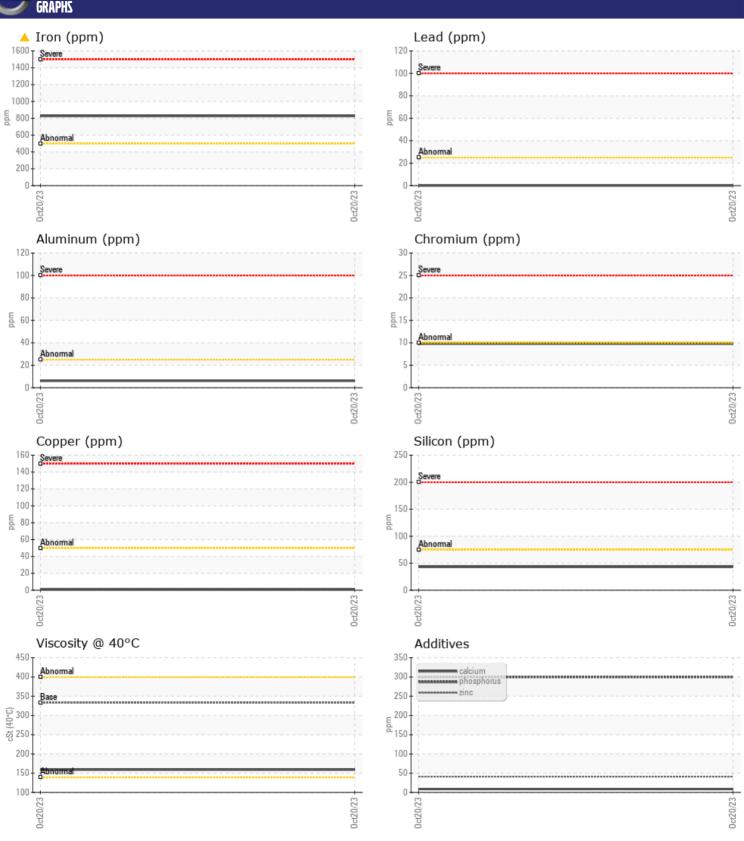

## Diagnosis

The oil change at the time of sampling has been noted. No corrective action is recommended at this time. Resample at the next service interval to monitor. Gear wear is indicated. All other metal levels are typical for a new component breaking in. There is no indication of any contamination in the oil. The condition of the oil is acceptable for the time in service.