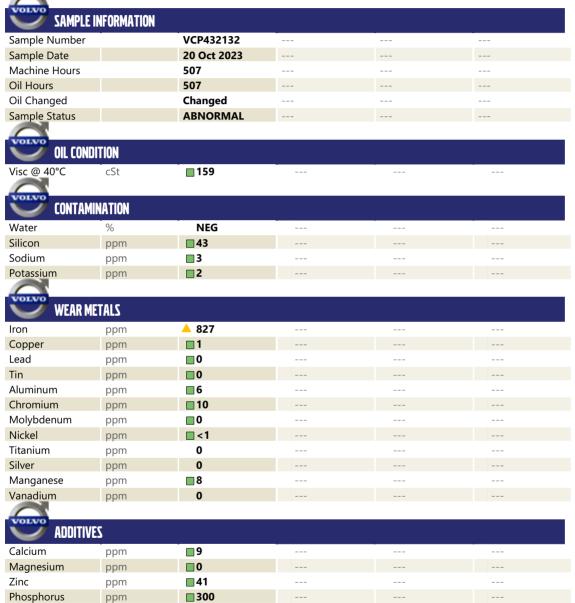

## Diagnosis

The oil change at the time of sampling has been noted. No corrective action is recommended at this time. Resample at the next service interval to monitor. Gear wear is indicated. All other metal levels are typical for a new component breaking in. There is no indication of any contamination in the oil. The condition of the oil is acceptable for the time in service.